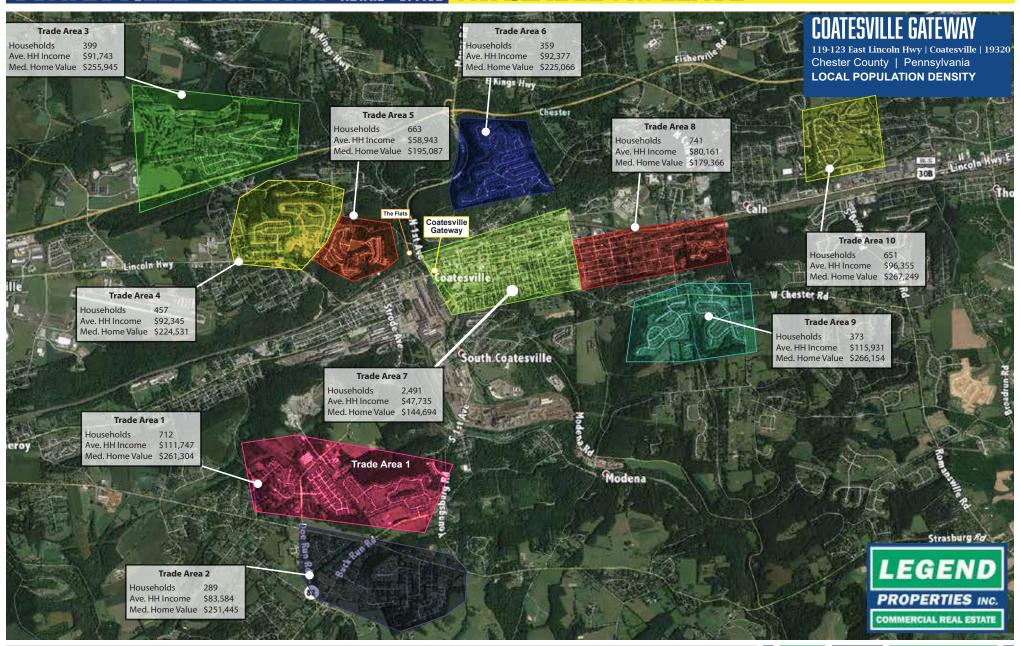

## COATESVILLE GATEWAY RESTAURANT RETAIL OFFICE AVAILABLE FOR LEASE LOCAL POPULATION DENSITY

**EXCLUSIVE** AGENTS:

JAMES DEPETRIS 610.941.4034 x108 610.304.4478 cell idepetris@lpre.com

MICHAEL DEPETRIS 610.941.4034 x135 610.247.7459 cell mdepetris@lpre.com

<sup>\*</sup>Data Source: Sites USA - REGIS™ 2022