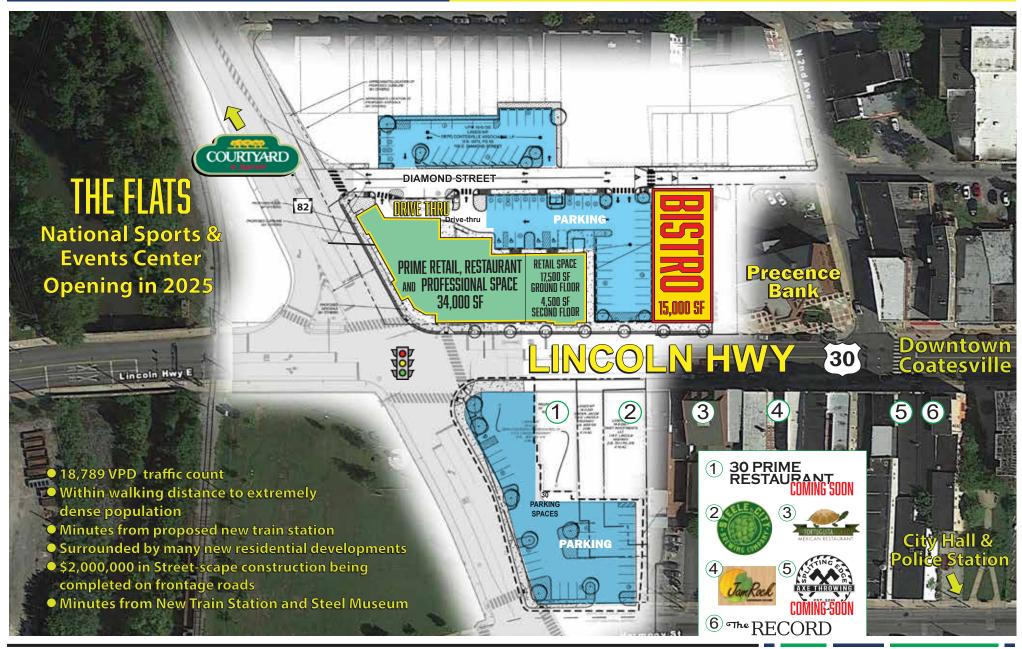

### New mixed-use development at unbelievable location at primary intersection in the city of Coatesville.

- Located at the signalized intersection of Routes 30 & 82 Phase 1 Includes 12,000 SF of Retail and 11,000 SF of 2nd floor space
- Close to new proposed train station.
- Situated in the densely populated area of Coatesville with over 39.000 residents within a three mile radius
- Combined traffic counts over 31,500 VPD
- Ideal for deli, convenience store, pharmacy, urgent care, wireless store, restaurant, pizzeria, coffee shop, hair/nail salon, medical or dental office

3 Story building total 15,000sf with fully built-out kitcher

| Demographics        | 1 Mile   | 3 Miles  | 5 Miles   |
|---------------------|----------|----------|-----------|
| Population          | 14,294   | 39,119   | 67,815    |
| Average HH Income   | \$59,790 | \$91,251 | \$111,632 |
| Total Businesses    | 279      | 873      | 1,561     |
| Number of Employees | 1,924    | 9,585    | 15,316    |

**Traffic Counts** 

**Intersection of Routes 30 & 82:** 31,580 VPD

**EXCLUSIVE AGENTS:** 

610.304.4478 cell jdepetris@lpre.com

610.247.7459 cell mdepetris@lpre.com

610-941-4034 CONSHOHOCKEN, PENNSYLVANIA 19428