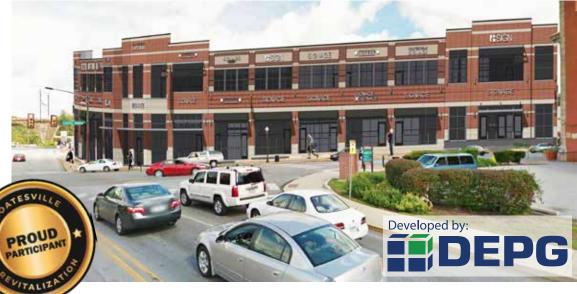

# COATESVILLE GATEWAY RESTAURANT AVAILABLE FOR LEASE

107 E Lincoln Highway | Coatesville, PA 19320 | Chester County

### New mixed-use development at unbelievable location at primary intersection in the city of Coatesville.

- Located at the signalized intersection of Routes 30 & 82 Phase 1 Includes 12,000 SF of Retail and 11,000 SF of 2nd floor space
- Close to new proposed train station.
- Situated in the densely populated area of Coatesville with over 39.000 residents within a three mile radius
- Combined traffic counts over 31,500 VPD
- Ideal for deli, convenience store, pharmacy, urgent care, wireless store, restaurant, pizzeria, coffee shop, hair/nail salon, medical or dental office

3 Story building total 15,000sf with fully built-out kitcher

| Demographics        | 1 Mile   | 3 Miles  | 5 Miles   |
|---------------------|----------|----------|-----------|
| Population          | 14,294   | 39,119   | 67,815    |
| Average HH Income   | \$59,790 | \$91,251 | \$111,632 |
| Total Businesses    | 279      | 873      | 1,561     |
| Number of Employees | 1,924    | 9,585    | 15,316    |