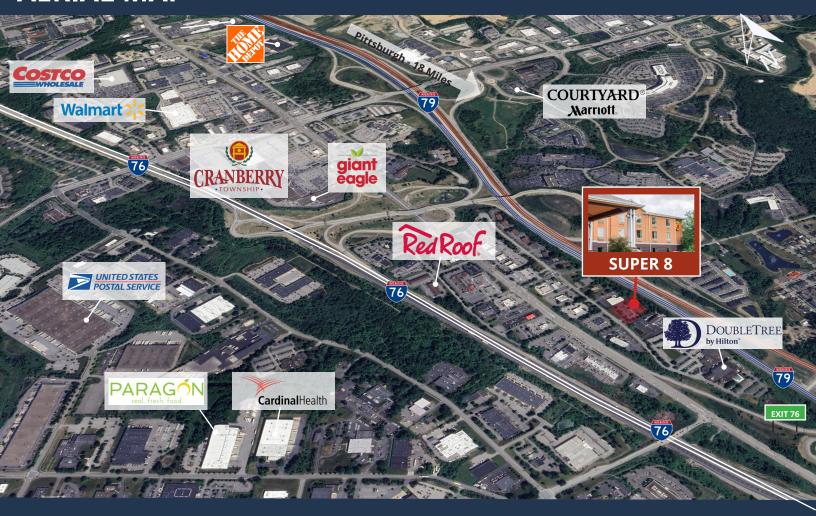

### **AERIAL MAP**

Mars, PA has an excellent location with strategic access for business, with easy access to air, rail and road transportation.

CURŌ BRKG

KISHEN DAS | KISHEN@CUROBRKG.COM | (419) 371-0490

#### **LOCATION**

- » 18 miles from Pittsburgh, PA
- » .7 miles from Cranberry Shopping Center