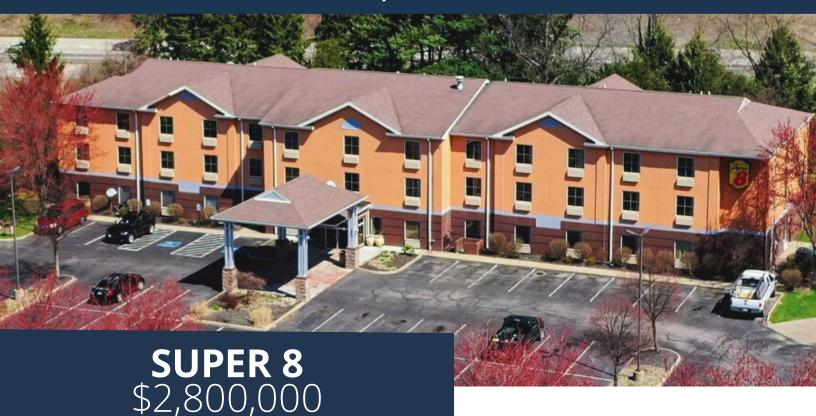

# 929 SHERATON DRIVE **MARS, PA 16046**

# OF KEYS: 67

SALE TYPE: INVESTMENT

PROPERTY TYPE: HOSPITALITY

PROPERTY SUB-TYPE: HOTEL

LOT SIZE: 1.88 ACRES

# OF STORIES: 3

YEAR BUILT/ RENOVATED: 1996/2024