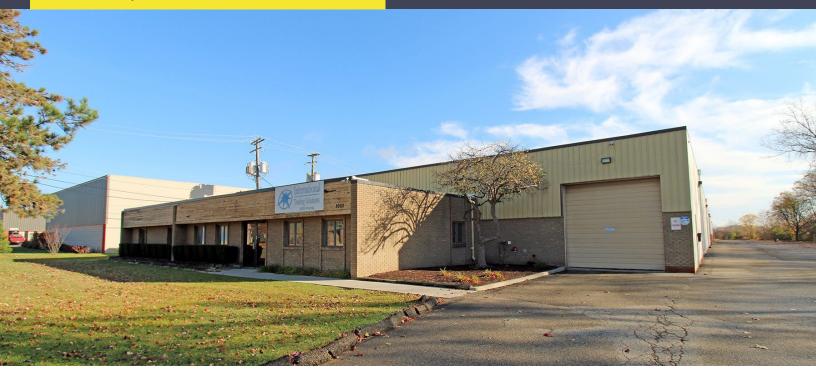

# 8000 RONDA DRIVE CANTON, MICHIGAN

INDUSTRIAL FOR SALE 47,430 Square Feet Available

#### PROPERTY FEATURES

- 47,430 square feet available
- 2,500 square feet office
- 14'6" clear height
- (4) 10' x 12' grade level doors, (4) truckwells
- LED lights
- 480-volt power
- (60) parking spaces
- Space could be used as a warehouse/distribution or divided into a multi-tenant building
- Sale Price: \$4,973,010 (\$104.85/sq. ft.)