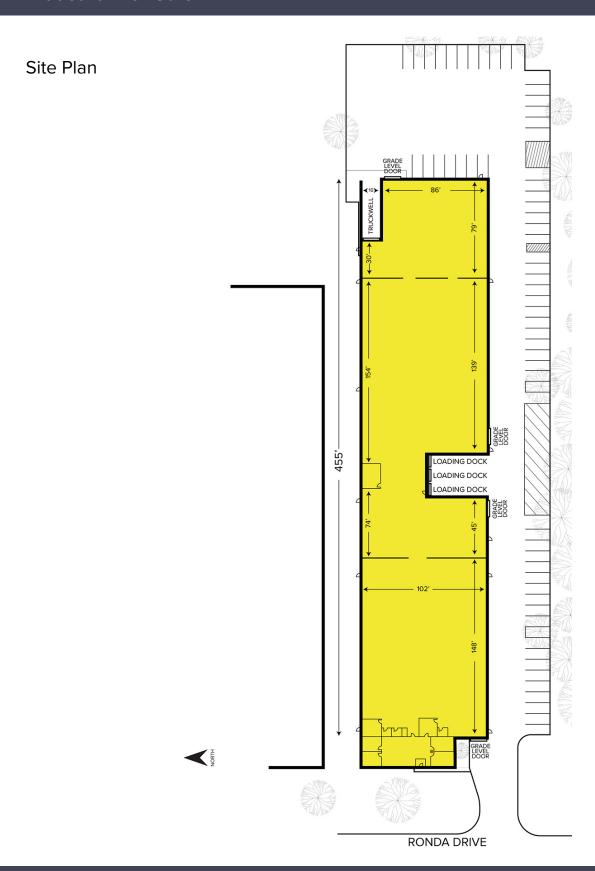

#### PROPERTY FEATURES

- 47,430 square feet available
- 2,500 square feet office
- 14'6" clear height
- (4) 10' x 12' grade level doors, (4) truckwells
- LED lights
- 480-volt power
- (60) parking spaces
- Space could be used as a warehouse/distribution or divided into a multi-tenant building
- Sale Price: \$4,973,010 (\$104.85/sq. ft.)