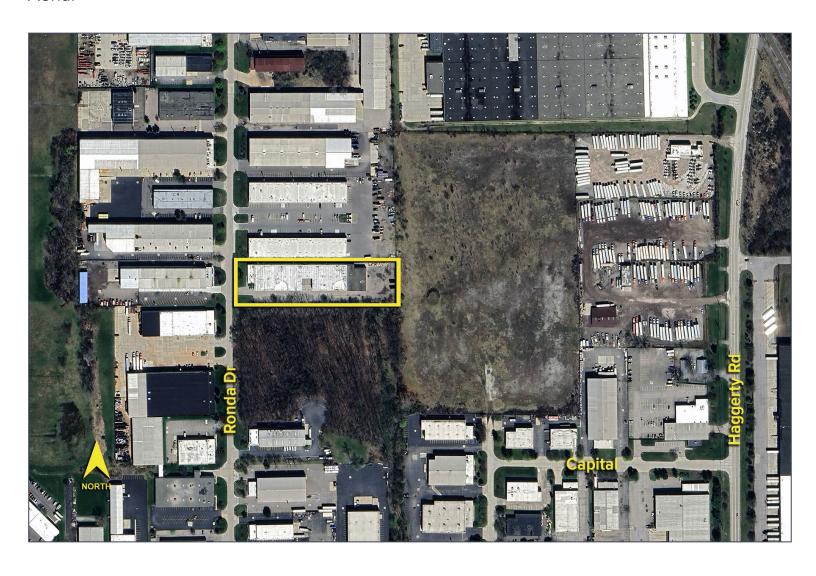

on or divided into a multi-tenant building
- Sale Price: \$4,973,010 (\$104.85/sq. ft.)



For more information, please contact:

STEVE GORDON (248) 948 0101 sgordon@signatureassociates.com DRAKE FILIPPIS (248) 799 3161 dfilippis@signatureassociates.com SIGNATURE ASSOCIATES

One Towne Square, Suite 1200 Southfield, MI 48076 www.signatureassociates.com

### 8000 Ronda Drive – Canton, Michigan

Industrial For Sale



For more information, please contact:

**STEVE GORDON** (248) 948 0101 sgordon@signatureassociates.com

**DRAKE FILIPPIS** (248) 799 3161 dfilippis@signatureassociates.com

SIGNATURE ASSOCIATES
One Towne Square, Suite 1200
Southfield, MI 48076
www.signatureassociates.com

## 8000 Ronda Drive – Canton, Michigan

Industrial For Sale

47,430 Square Feet AVAILABLE

#### **Aerial**