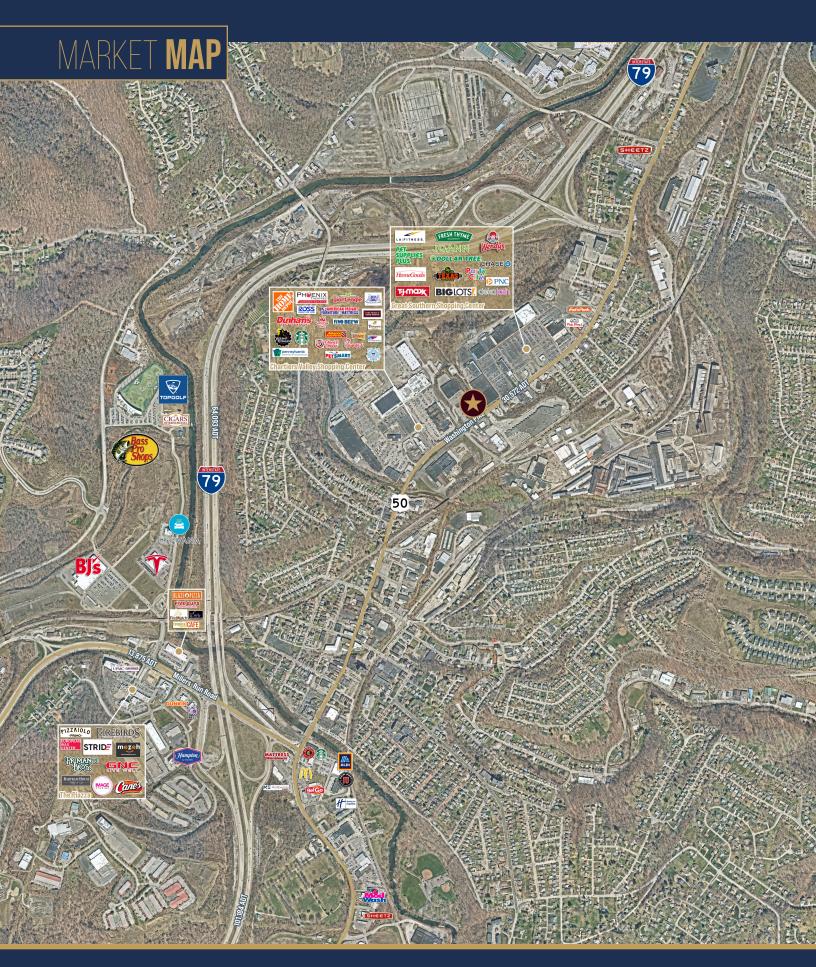

## **1025 WASHINGTON PIKE**

1025 Washington Pike, Bridgeville PA, 15017

- 5,090 sq. ft. second generation restaurant on 1.41 acres
- Excellent access via signalized intersection of Commercial Drive and Route 50
- Situated adjacent to Chartiers Valley Shopping Center which is one of the most well visited shopping centers in the area with retailers like Giant Eagle, Chick-fil-A, Starbucks, Dunham's Sporting Goods, Five Below, Ross, Home Depot and many more
- Bridgeville and South Fayette part of a booming residential and commercial development district
- Excellent access along Route 50 and to I-79

38K Cars Pass Along Washington Pike every day

\$284K median value of owner occupied housing units within 30 minute drive time

595,772 people live within 10 miles of the site