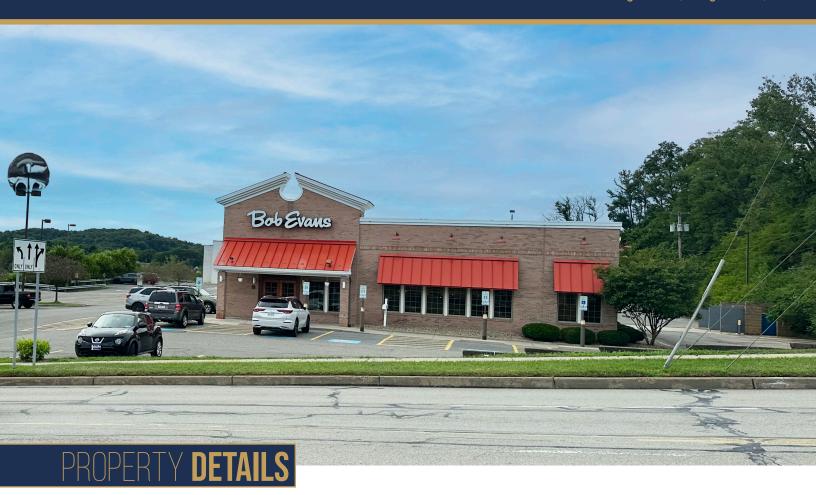

## **1025 WASHINGTON PIKE**

1025 Washington Pike, Bridgeville PA, 15017

- 5,090 sq. ft. second generation restaurant on 1.41 acres
- Excellent access via signalized intersection of Commercial Drive and Route 50
- Situated adjacent to Chartiers Valley Shopping Center which is one of the most well visited shopping centers in the area with retailers like Giant Eagle, Chick-fil-A, Starbucks, Dunham's Sporting Goods, Five Below, Ross, Home Depot and many more
- Bridgeville and South Fayette part of a booming residential and commercial development district
- Excellent access along Route 50 and to I-79