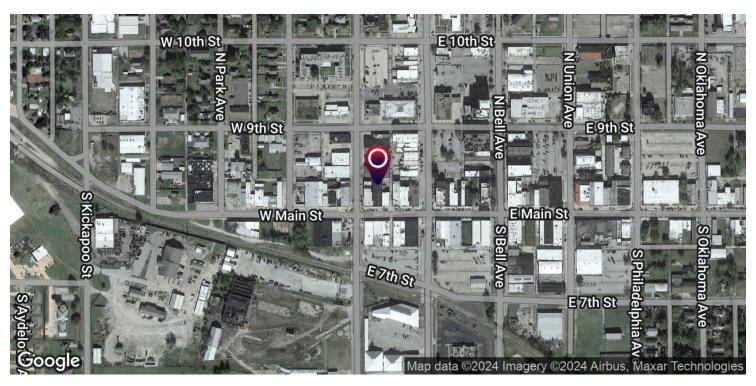

20 W Main St. Shawnee, OK 74801

#### **PROPERTY OVERVIEW**

4 story income producing property located in the heart of Shawnee on Main Street with huge value add potential. The first floor has been redeveloped and is currently occupied by 5 retail and office tenants providing for a current estimated cap rate of 8.15%. By redeveloping the remaining three floors, an investor could dramatically increase the returns from the property. Shawnee has focused on breathing new life into Main Street with new sidewalks and parks making this a great opportunity to continue the revitalization of the area. The owner has installed new full glass retail frontage windows along Main and in May 2024, completed applying a new 25 year roof coating. Come check out this historic piece of Main Street!