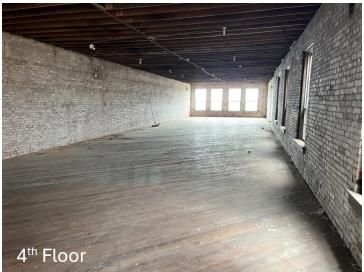

#### **PROPERTY OVERVIEW**

4 story income producing property located in the heart of Shawnee on Main Street with huge value add potential. The first floor has been redeveloped and is currently occupied by 5 retail and office tenants providing for a current estimated cap rate of 8.15%. By redeveloping the remaining three floors, an investor could dramatically increase the returns from the property. Shawnee has focused on breathing new life into Main Street with new sidewalks and parks making this a great opportunity to continue the revitalization of the area. The owner has installed new full glass retail frontage windows along Main and in May 2024, completed applying a new 25 year roof coating. Come check out this historic piece of Main Street!