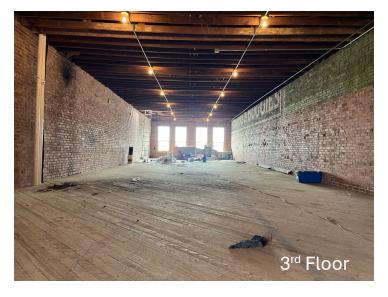

#### **PROPERTY OVERVIEW**

4 story income producing property located in the heart of Shawnee on Main Street with huge value add potential. The first floor has been redeveloped and is currently occupied by 5 retail and office tenants providing for a current estimated cap rate of 8.15%. By redeveloping the remaining three floors, an investor could dramatically increase the returns from the property. Shawnee has focused on breathing new life into Main Street with new sidewalks and parks making this a great opportunity to continue the revitalization of the area. The owner has installed new full glass retail frontage windows along Main and in May 2024, completed applying a new 25 year roof coating. Come check out this historic piece of Main Street!