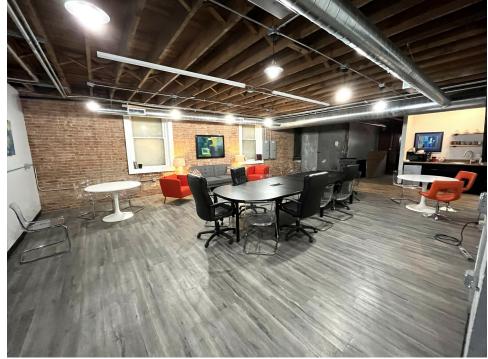

#### **PROPERTY OVERVIEW**

4 story income producing property located in the heart of Shawnee on Main Street with huge value add potential. The first floor has been redeveloped and is currently occupied by 5 retail and office tenants providing for a current estimated cap rate of 8.15%. By redeveloping the remaining three floors, an investor could dramatically increase the returns from the property. Shawnee has focused on breathing new life into Main Street with new sidewalks and parks making this a great opportunity to continue the revitalization of the area. The owner has installed new full glass retail frontage windows along Main and in May 2024, completed applying a new 25 year roof coating. Come check out this historic piece of Main Street!

#### **PROPERTY HIGHLIGHTS**

- Located on revitalized Main Street
- New full glass retail frontage
- New 25 year roof coating
- Income producing with huge value add potential