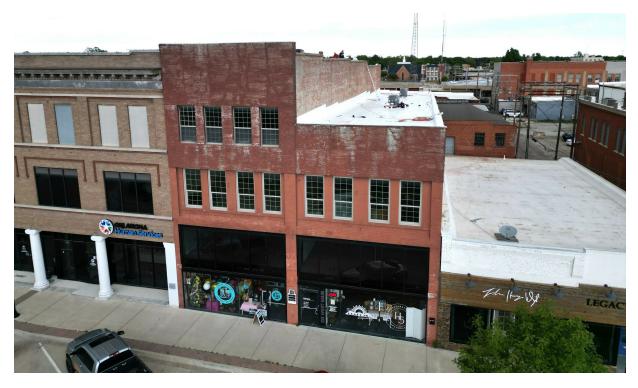

20 W Main St. Shawnee, OK 74801

#### **PROPERTY OVERVIEW**

4 story income producing property located in the heart of Shawnee on Main Street with huge value add potential. The first floor has been redeveloped and is currently occupied by 5 retail and office tenants providing for a current estimated cap rate of 8.15%. By redeveloping the remaining three floors, an investor could dramatically increase the returns from the property. Shawnee has focused on breathing new life into Main Street with new sidewalks and parks making this a great opportunity to continue the revitalization of the area. The owner has installed new full glass retail frontage windows along Main and in May 2024, completed applying a new 25 year roof coating. Come check out this historic piece of Main Street!

#### **PROPERTY HIGHLIGHTS**

- Located on revitalized Main Street
- New full glass retail frontage
- New 25 year roof coating
- Income producing with huge value add potential