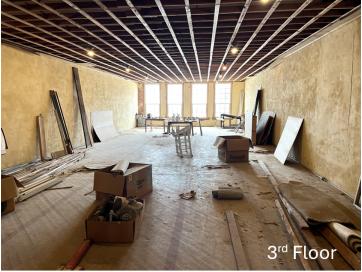

#### **PROPERTY OVERVIEW**

4 story income producing property located in the heart of Shawnee on Main Street with huge value add potential. The first floor has been redeveloped and is currently occupied by 5 retail and office tenants providing for a current estimated cap rate of 8.15%. By redeveloping the remaining three floors, an investor could dramatically increase the returns from the property. Shawnee has focused on breathing new life into Main Street with new sidewalks and parks making this a great opportunity to continue the revitalization of the area. The owner has installed new full glass retail frontage windows along Main and in May 2024, completed applying a new 25 year roof coating. Come check out this historic piece of Main Street!