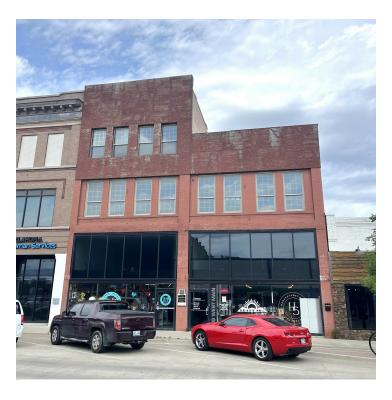

20 W Main St. Shawnee, OK 74801

#### **PROPERTY OVERVIEW**

4 story income producing property located in the heart of Shawnee on Main Street with huge value add potential. The first floor has been redeveloped and is currently occupied by 5 retail and office tenants providing for a current estimated cap rate of 8.15%. By redeveloping the remaining three floors, an investor could dramatically increase the returns from the property. Shawnee has focused on breathing new life into Main Street with new sidewalks and parks making this a great opportunity to continue the revitalization of the area. The owner has installed new full glass retail frontage windows along Main and in May 2024, completed applying a new 25 year roof coating. Come check out this historic piece of Main Street!

#### **PROPERTY HIGHLIGHTS**

- Located on revitalized Main Street
- New full glass retail frontage
- New 25 year roof coating
- Income producing with huge value add potential