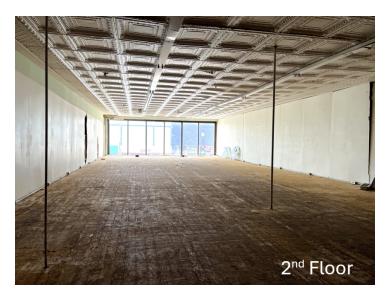

#### **PROPERTY OVERVIEW**

4 story income producing property located in the heart of Shawnee on Main Street with huge value add potential. The first floor has been redeveloped and is currently occupied by 5 retail and office tenants providing for a current estimated cap rate of 8.15%. By redeveloping the remaining three floors, an investor could dramatically increase the returns from the property. Shawnee has focused on breathing new life into Main Street with new sidewalks and parks making this a great opportunity to continue the revitalization of the area. The owner has installed new full glass retail frontage windows along Main and in May 2024, completed applying a new 25 year roof coating. Come check out this historic piece of Main Street!