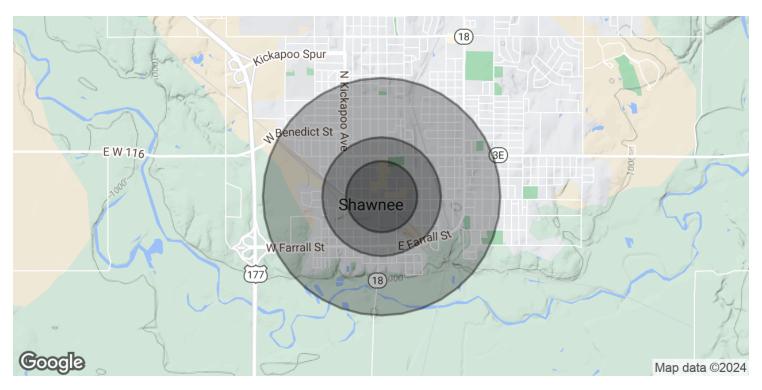

#### Zach Martin

405.823.1644 zach@adeptcre.com

20 W Main St. Shawnee, OK 74801

| POPULATION       | 0.3 MILES | 0.5 MILES | 1 MILE |
|------------------|-----------|-----------|--------|
| Total Population | 404       | 1,618     | 6,200  |
| Average Age      | 42        | 39        | 37     |

| HOUSEHOLDS & INCOME | 0.3 MILES | 0.5 MILES | 1 MILE    |
|---------------------|-----------|-----------|-----------|
| Total Households    | 191       | 707       | 2,498     |
| # of Persons per HH | 2.1       | 2.3       | 2.5       |
| Average HH Income   | \$34,145  | \$41,290  | \$48,944  |
| Average House Value | \$113,924 | \$107,694 | \$108,549 |

 $Demographics\ data\ derived\ from\ Alpha Map$ 