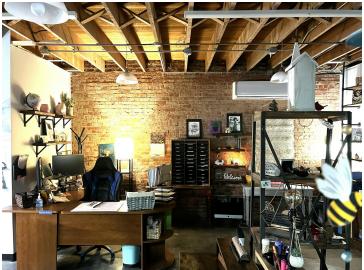

#### **PROPERTY OVERVIEW**

4 story income producing property located in the heart of Shawnee on Main Street with huge value add potential. The first floor has been redeveloped and is currently occupied by 5 retail and office tenants providing for a current estimated cap rate of 8.15%. By redeveloping the remaining three floors, an investor could dramatically increase the returns from the property. Shawnee has focused on breathing new life into Main Street with new sidewalks and parks making this a great opportunity to continue the revitalization of the area. The owner has installed new full glass retail frontage windows along Main and in May 2024, completed applying a new 25 year roof coating. Come check out this historic piece of Main Street!

#### **PROPERTY HIGHLIGHTS**

- Located on revitalized Main Street
- New full glass retail frontage
- New 25 year roof coating
- Income producing with huge value add potential