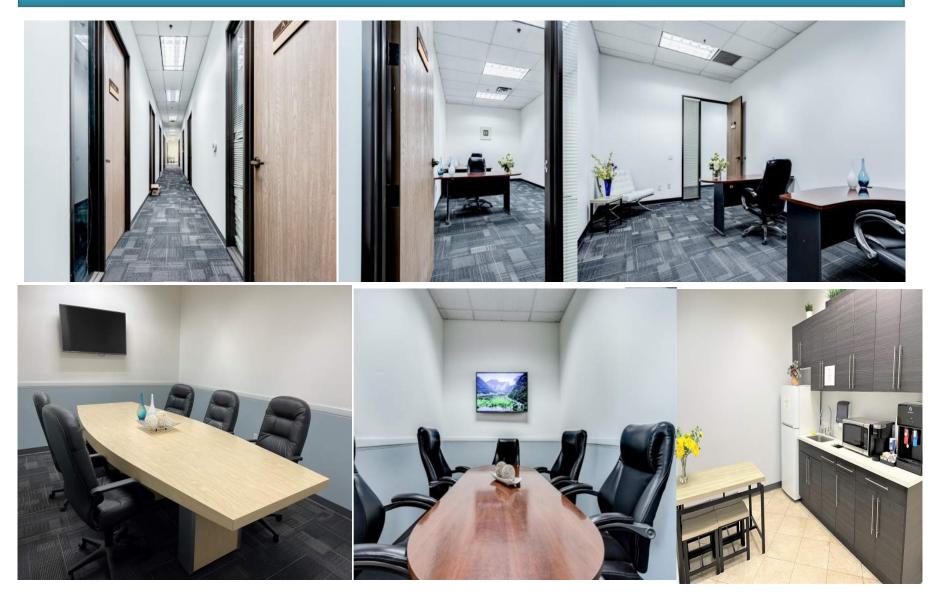

# Site Photos

# Renovated / well-maintained private executive office suites available for lease

- » 2 story building with 43 total suites
- » Size ranges from 203 SF to 816 SF
- » Full service lease includes internet & electricity
- » Two conference rooms
- » Lunch room and coffee center
- » Dedicated mailing address
- » \$660 \$2,040 /month
- » Walk-in showings welcome
- » On-site property manager