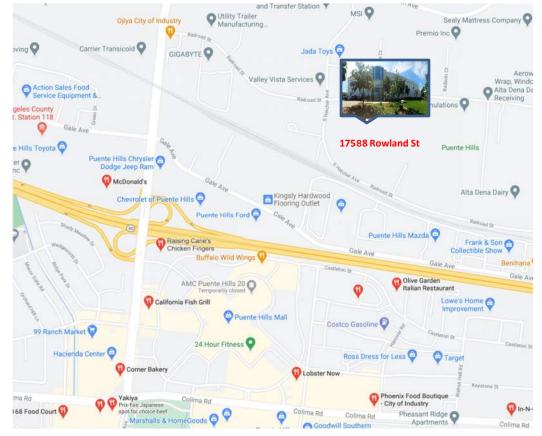

#### **Central Location**

- » Ideal location Near 60 FWY & centrally located at City of Industry
- » Convenience locate near Gale Ave, Colima Rd & Fullerton Rd
- » Minutes from business services, shopping, and restaurants such as Puente Hills Mall, Raising Canes, 85 Degree Bakery, and more