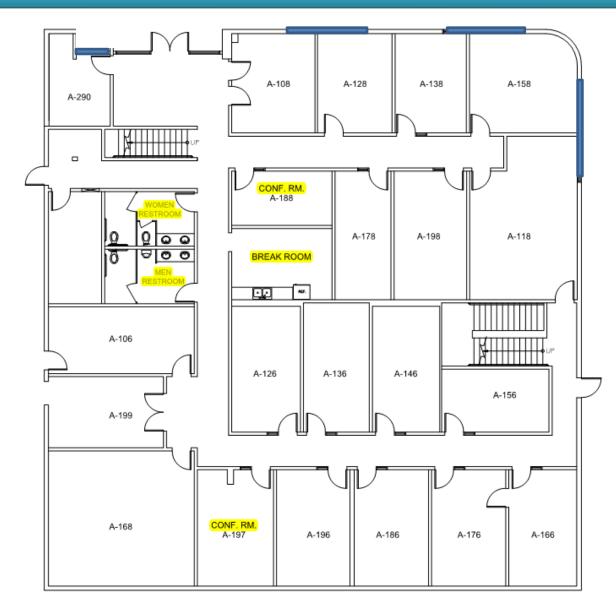

rman Ave #388 Irvine, CA 92614 Tel: 949-885-8073

#### **Overview**

# Renovated / well-maintained private executive office suites available for lease

- » 2 story building with 43 total suites
- » Size ranges from 203 SF to 816 SF
- » Full service lease includes internet & electricity
- » Two conference rooms
- » Lunch room and coffee center
- » Dedicated mailing address
- » \$660 \$2,040 /month
- » Walk-in showings welcome
- » On-site property manager

# Site Photos



#### **Central Location**

- » Ideal location Near 60 FWY & centrally located at City of Industry
- » Convenience locate near Gale Ave, Colima Rd & Fullerton Rd
- » Minutes from business services, shopping, and restaurants such as Puente Hills Mall, Raising Canes, 85 Degree Bakery, and more



# 1<sup>st</sup> Floor Plan



### 2nd Floor Plan