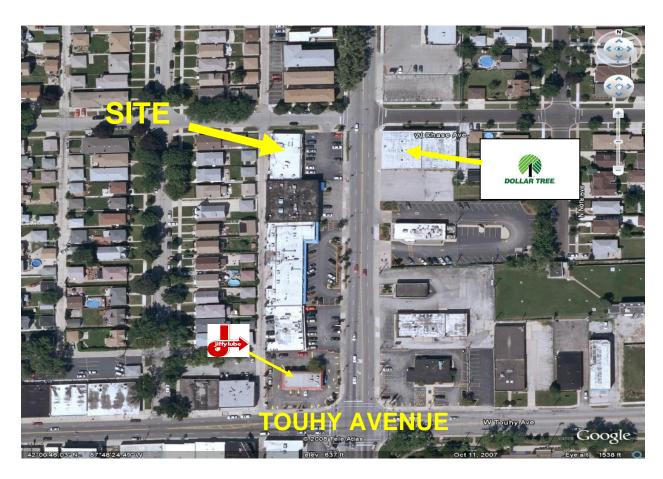

## HIGH VISIBILITY CORNER PROPERTY ON HARLEM AVENUE

PRIME NORTHWEST LOCATION ON THE CHICAGO/NILES BORDER ACROSS FROM DOLLAR TREE STORE

## 7250-7258 N. HARLEM AVENUE CHICAGO, IL (SOUTHWEST CORNER OF HARLEM AND CHASE AVENUES)

An excellent opportunity presents itself with this rarely available, highly visible commercial property which features a multi-tenant 5,100 square foot single story building that contains 3 retail units. A 2,500 square foot and 1,250 square foot units are available for a User/Investor or it can be leased for additional income. Located at the corner of Harlem and Chase Avenues in the desirable Edison Park community on the border of both Niles and Park Ridge, the location offers a dense residential base with desirable demographics. Numerous commercial, retail and restaurant establishments are in the area including Dollar Tree, Dunkin Donuts, and Jiffy Lube.

- Rarely Available 5,100 Square Foot Three Unit Neighborhood Strip Center
- Up to 3,750 Square Foot Unit Available for User/Investor or Leased for Additional Income
- 16 car parking
- Zoned B3-1, Community Shopping District
- Heavily travelled street Average Daily Traffic Counts of 21,700 vehicles
- Highly visible, corner location across from Dollar Tree store
- Desirable Edison Park community
- Demographics
- Across the Street From Proposed Niles 2.5 Acre Mixed-Use Development