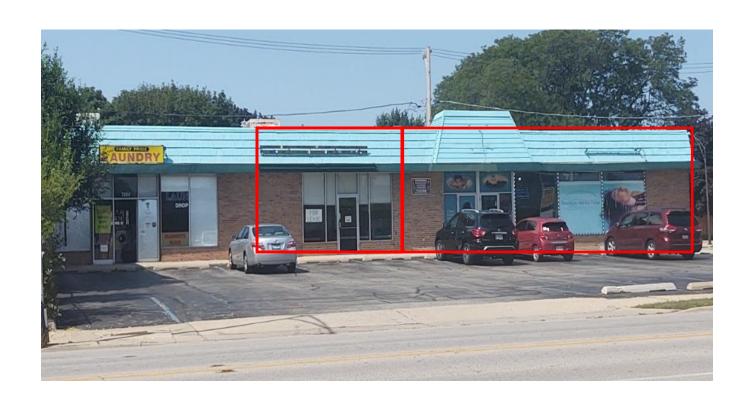

## 7250-7258 N. HARLEM AVENUE CHICAGO, IL (SOUTHWEST CORNER OF HARLEM AND CHASE AVENUES)

An excellent opportunity presents itself with this rarely available, highly visible commercial property which features a multi-tenant 5,100 square foot single story building that contains 3 retail units. A 2,500 square foot and 1,250 square foot units are available for a User/Investor or it can be leased for additional income. Located at the corner of Harlem and Chase Avenues in the desirable Edison Park community on the border of both Niles and Park Ridge, the location offers a dense residential base with desirable demographics. Numerous commercial, retail and restaurant establishments are in the area including Dollar Tree, Dunkin Donuts, and Jiffy Lube.

2,500 SQUARE FOOT CORNER UNIT AND 1,250 SQUARE FOOT UNIT ARE AVAILABLE FOR USER OR CAN BE LEASED FOR ADDITIONAL INCOME

HIGHLY VISIBLE PYLON SIGN ON HARLEM AVENUE