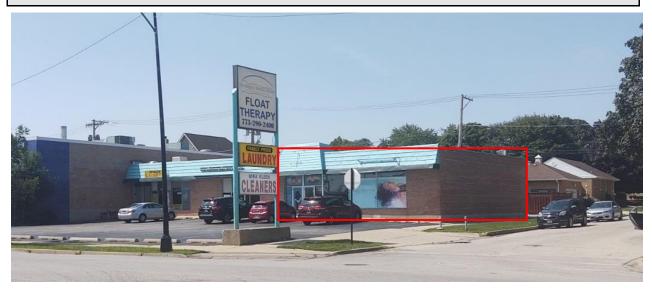

## HIGH VISIBILITY CORNER PROPERTY ON HARLEM AVENUE

PRIME NORTHWEST LOCATION ON THE CHICAGO/NILES BORDER ACROSS FROM DOLLAR TREE STORE

## 7250-7258 N. HARLEM AVENUE CHICAGO, IL (SOUTHWEST CORNER OF HARLEM AND CHASE AVENUES)

An excellent opportunity presents itself with this rarely available, highly visible commercial property which features a multi-tenant 5,100 square foot single story building that contains 3 retail units. A 2,500 square foot and 1,250 square foot units are available for a User/Investor or it can be leased for additional income. Located at the corner of Harlem and Chase Avenues in the desirable Edison Park community on the border of both Niles and Park Ridge, the location offers a dense residential base with desirable demographics. Numerous commercial, retail and restaurant establishments are in the area including Dollar Tree, Dunkin Donuts, and Jiffy Lube.

2,500 SQUARE FOOT CORNER UNIT AND 1,250 SQUARE FOOT UNIT ARE AVAILABLE FOR USER OR CAN BE LEASED FOR ADDITIONAL INCOME

HIGHLY VISIBLE PYLON SIGN ON HARLEM AVENUE