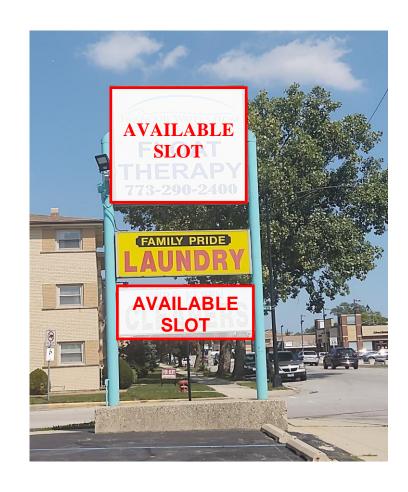

2,500 SQUARE FOOT CORNER UNIT AND 1,250 SQUARE FOOT UNIT ARE AVAILABLE FOR USER OR CAN BE LEASED FOR ADDITIONAL INCOME

HIGHLY VISIBLE PYLON SIGN ON HARLEM AVENUE