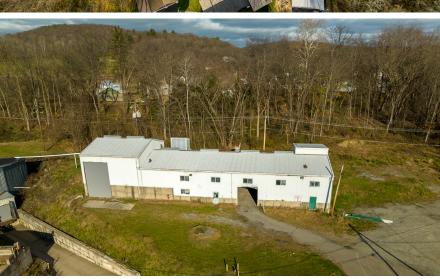

## 38± Acres Heavy Industrial/Manufacturing Site for SALE

38± Acres Heavy Industrial/Manufacturing Site

Ransom, Pennsylvania

 38± Acre Industrial Campus for SALE (8 parcels under one deed)

- Zoned M-1 General Manufacturing/Commercial & R-2
- 150,000± SF manufacturing/warehouse in 3 main buildings
- Rail served site with existing siding(s)
   Reading Blue Mountain and Northern Line
- Waterfront on Susquehanna River with potential for water intensive uses
- Heavy power services (2 separate transformer banks)
- Settling pond and attendant gear
- · Sprinklered main building with water pump and tank
- Within 10 miles of Scranton and Wilkes Barre PA population centers
- · Former Cascades paper plant
- · Suitable for adaptive reuse for industry
- Owner will consider subdivision and sale of parcels.