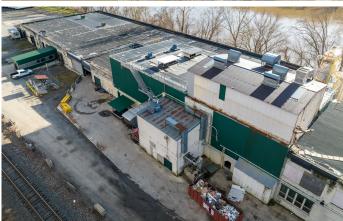

## 38± Acres Heavy Industrial/Manufacturing Site for SALE

38± Acres Heavy Industrial/Manufacturing Site

Ransom, Pennsylvania

 38± Acre Industrial Campus for SALE (8 parcels under one deed)

- Zoned M-1 General Manufacturing/Commercial & R-2
- 150,000± SF manufacturing/warehouse in 3 main buildings
- Rail served site with existing siding(s)
   Reading Blue Mountain and Northern Line
- Waterfront on Susquehanna River with potential for water intensive uses
- Heavy power services (2 separate transformer banks)
- Settling pond and attendant gear
- · Sprinklered main building with water pump and tank
- Within 10 miles of Scranton and Wilkes Barre PA population centers
- · Former Cascades paper plant
- · Suitable for adaptive reuse for industry
- Owner will consider subdivision and sale of parcels.