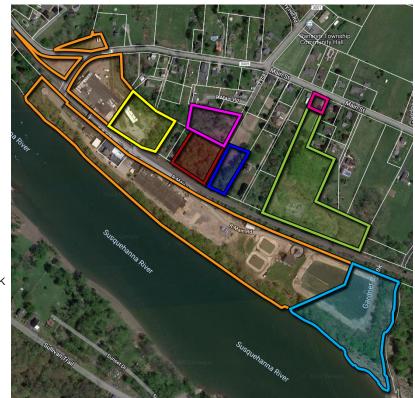

## 38± Acres Heavy Industrial/Manufacturing Site for SALE

38± Acres Heavy Industrial/Manufacturing Site

Ransom, Pennsylvania

 38± Acre Industrial Campus for SALE (8 parcels under one deed)

- Zoned M-1 General Manufacturing/Commercial & R-2
- 150,000± SF manufacturing/warehouse in 3 main buildings
- Rail served site with existing siding(s)
   Reading Blue Mountain and Northern Line
- Waterfront on Susquehanna River with potential for water intensive uses
- Heavy power services (2 separate transformer banks)
- Settling pond and attendant gear
- · Sprinklered main building with water pump and tank
- Within 10 miles of Scranton and Wilkes Barre PA population centers
- · Former Cascades paper plant
- · Suitable for adaptive reuse for industry
- Owner will consider subdivision and sale of parcels.