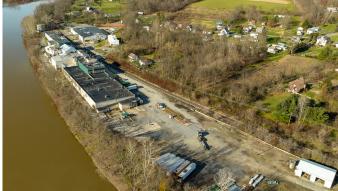

## 38± Acres Heavy Industrial/Manufacturing Site for SALE

38± Acres Heavy Industrial/Manufacturing Site

Ransom, Pennsylvania

 38± Acre Industrial Campus for SALE (8 parcels under one deed)

- Zoned M-1 General Manufacturing/Commercial & R-2
- 150,000± SF manufacturing/warehouse in 3 main buildings
- Rail served site with existing siding(s)
   Reading Blue Mountain and Northern Line
- Waterfront on Susquehanna River with potential for water intensive uses
- Heavy power services (2 separate transformer banks)
- Settling pond and attendant gear
- · Sprinklered main building with water pump and tank
- Within 10 miles of Scranton and Wilkes Barre PA population centers
- · Former Cascades paper plant
- · Suitable for adaptive reuse for industry
- Owner will consider subdivision and sale of parcels.