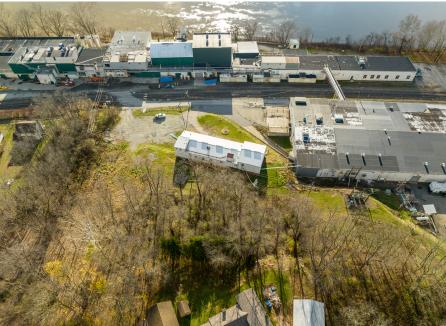

## 38± Acres Heavy Industrial/Manufacturing Site for SALE

38± Acres Heavy Industrial/Manufacturing Site

Ransom, Pennsylvania

 38± Acre Industrial Campus for SALE (8 parcels under one deed)

- Zoned M-1 General Manufacturing/Commercial & R-2
- 150,000± SF manufacturing/warehouse in 3 main buildings
- Rail served site with existing siding(s)
   Reading Blue Mountain and Northern Line
- Waterfront on Susquehanna River with potential for water intensive uses
- Heavy power services (2 separate transformer banks)
- Settling pond and attendant gear
- · Sprinklered main building with water pump and tank
- Within 10 miles of Scranton and Wilkes Barre PA population centers
- · Former Cascades paper plant
- · Suitable for adaptive reuse for industry
- Owner will consider subdivision and sale of parcels.