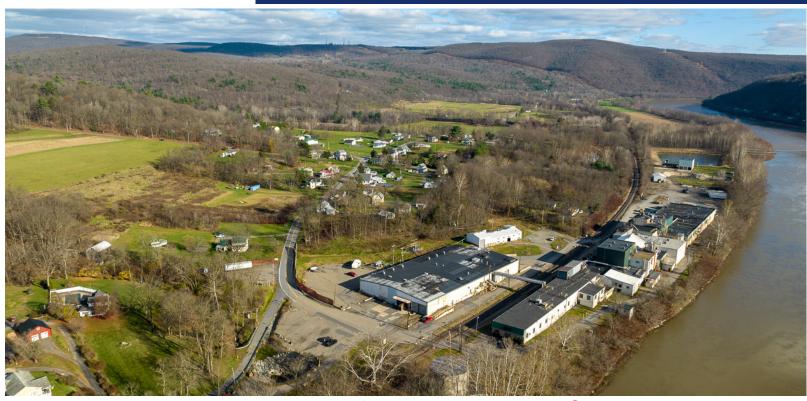

## 38± Acres Heavy Industrial/Manufacturing Site for SALE

38± Acres Heavy Industrial/Manufacturing Site

Ransom, Pennsylvania

 38± Acre Industrial Campus for SALE (8 parcels under one deed)

- Zoned M-1 General Manufacturing/Commercial & R-2
- 150,000± SF manufacturing/warehouse in 3 main buildings
- Rail served site with existing siding(s)
   Reading Blue Mountain and Northern Line
- Waterfront on Susquehanna River with potential for water intensive uses
- Heavy power services (2 separate transformer banks)
- Settling pond and attendant gear
- · Sprinklered main building with water pump and tank
- Within 10 miles of Scranton and Wilkes Barre PA population centers
- · Former Cascades paper plant
- · Suitable for adaptive reuse for industry
- Owner will consider subdivision and sale of parcels.