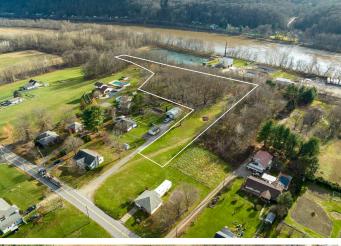

## 38± Acres Heavy Industrial/Manufacturing Site for SALE

38± Acres Heavy Industrial/Manufacturing Site

Ransom, Pennsylvania

 38± Acre Industrial Campus for SALE (8 parcels under one deed)

- Zoned M-1 General Manufacturing/Commercial & R-2
- 150,000± SF manufacturing/warehouse in 3 main buildings
- Rail served site with existing siding(s)
   Reading Blue Mountain and Northern Line
- Waterfront on Susquehanna River with potential for water intensive uses
- Heavy power services (2 separate transformer banks)
- Settling pond and attendant gear
- · Sprinklered main building with water pump and tank
- Within 10 miles of Scranton and Wilkes Barre PA population centers
- · Former Cascades paper plant
- · Suitable for adaptive reuse for industry
- Owner will consider subdivision and sale of parcels.