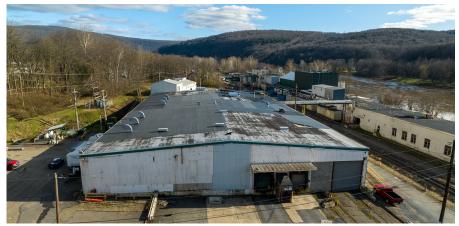

## 38± Acres Heavy Industrial/Manufacturing Site for SALE

38± Acres Heavy Industrial/Manufacturing Site

Ransom, Pennsylvania

 38± Acre Industrial Campus for SALE (8 parcels under one deed)

- Zoned M-1 General Manufacturing/Commercial & R-2
- 150,000± SF manufacturing/warehouse in 3 main buildings
- Rail served site with existing siding(s)
   Reading Blue Mountain and Northern Line
- Waterfront on Susquehanna River with potential for water intensive uses
- Heavy power services (2 separate transformer banks)
- Settling pond and attendant gear
- · Sprinklered main building with water pump and tank
- Within 10 miles of Scranton and Wilkes Barre PA population centers
- · Former Cascades paper plant
- · Suitable for adaptive reuse for industry
- Owner will consider subdivision and sale of parcels.