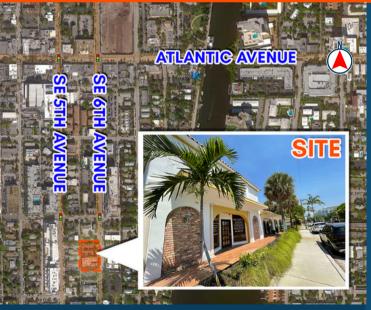

### THE PROPERTY

Great opportunity to lease an office space directly on Federal Hwy, just two blocks south of Atlantic Avenue in Downtown Delray Beach. This second-floor office space is approximately 1,092 SF with a mostly open floor plan and 2 private offices.

## HIGHLIGHTS

- \$45/PSF Gross
- Private 2nd Floor Office Suite
- Direct Visibility on Federal Highway (aka SE 6th Ave)
- Monument Signage Available
- Competitive Lease Rates

Licensed Real Estate Brokers