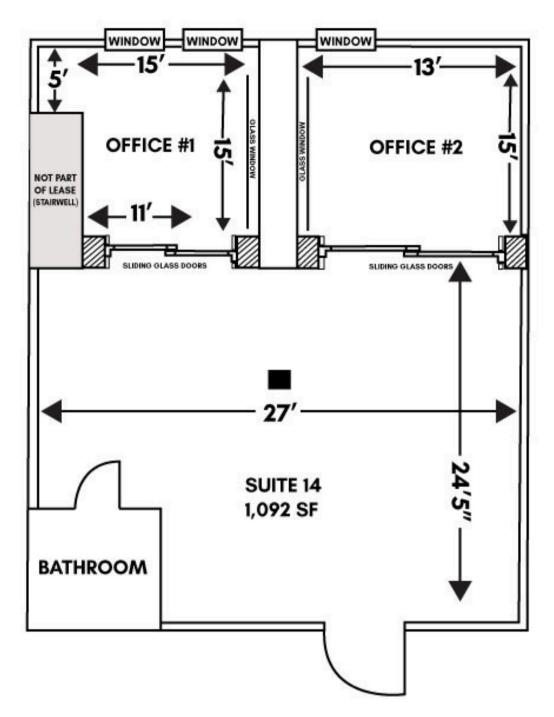

### THE PROPERTY

Great opportunity to lease an office space directly on Federal Hwy, just two blocks south of Atlantic Avenue in Downtown Delray Beach. This second-floor office space is approximately 1,092 SF with a mostly open floor plan and 2 private offices.

Plenty of on-site parking and walking distance to Atlantic Avenue. This office also has a private bathroom in the suite and is available for immediate occupancy. This space will not last long!