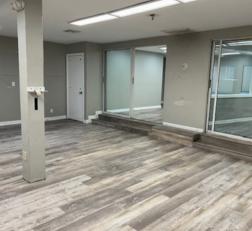

### THE PROPERTY

Great opportunity to lease an office space directly on Federal Hwy, just two blocks south of Atlantic Avenue in Downtown Delray Beach. This second-floor office space is approximately 1,092 SF with a mostly open floor plan and 2 private offices.

Plenty of on-site parking and walking distance to Atlantic Avenue. This office also has a private bathroom in the suite and is available for immediate occupancy. This space will not last long!