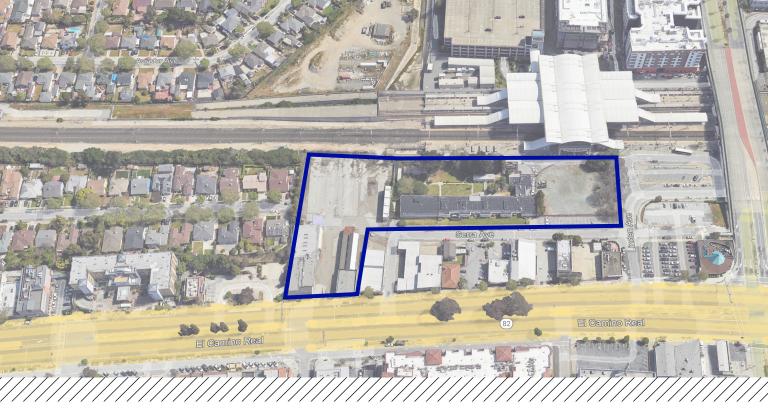

# Yard Space in Millbrae

150 SERRA AVE & 190-200 EL CAMINO REAL MILLBRAE, CA

#### **Area**

±3.3 Acres

**APN: 024-337-080:** ±31,934 SF

190 El Camino Real: ±7,807 SF Parcel

200 El Camino Real: ±58,955 SF

APN: 024-337-010

**150 Serra Ave APN: 024-337-010:**  $\pm 54,614$  SF