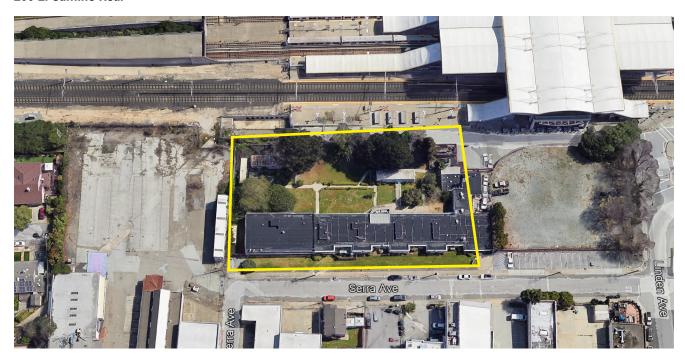

50 Serra Ave APN: 024-337-010:**  $\pm 54,614$  SF

## **Property Highlights**

2 Portable Buildings

Electricity, Water, Sewer/Septic

#### **Price**

Asking: \$0.44-\$0.60 per SF Industrial Gross

For information, please contact:

#### Mark Lockenmeyer

Managing Director t 415-902-0792 mark.lockenmeyer@nmrk.com CA RE License #00995166

nmrk.com



The distributor of this communication is performing acts for which a real estate license is required. The information contained herein has been obtained from sources deemed reliable but has not been verified and no guarantee, warranty or representation, either express or implied, is made with respect to such information. Terms of sale or lease and availability are subject to change or withdrawal without notice.23-0591



## 200 El Camino Real



## 150 Serra Ave

For information, please contact:

#### Mark Lockenmeyer

Managing Director t 415-902-0792 mark.lockenmeyer@nmrk.com CA RE License #00995166

nmrk.com



The distributor of this communication is performing acts for which a real estate license is required. The information contained herein has been obtained from sources deemed reliable but has not been verified and no guarantee, warranty or representation, either express or implied, is made with respect to such information. Terms of sale or lease and availability are subject to change or withdrawal without notice. 23-0591



APN 024-337-010



190 El Camino



## APN: 024-337-080

For information, please contact:

#### Mark Lockenmeyer

Managing Director t 415-902-0792 mark.lockenmeyer@nmrk.com CA RE License #00995166

nmr