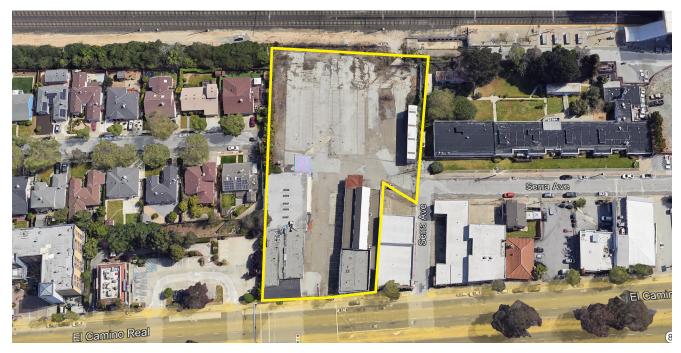

SF

APN: 024-337-010

**150 Serra Ave APN: 024-337-010:**  $\pm 54,614$  SF

## **Property Highlights**

2 Portable Buildings

Electricity, Water, Sewer/Septic

#### **Price**

Asking: \$0.44-\$0.60 per SF Industrial Gross

For information, please contact:

#### Mark Lockenmeyer

Managing Director t 415-902-0792 mark.lockenmeyer@nmrk.com CA RE License #00995166

nmrk.com



The distributor of this communication is performing acts for which a real estate license is required. The information contained herein has been obtained from sources deemed reliable but has not been verified and no guarantee, warranty or representation, either express or implied, is made with respect to such information. Terms of sale or lease and availability are subject to change or withdrawal without notice.23-0591



## 200 El Camino Real



## 150 Serra Ave

For information, please contact:

#### Mark Lockenmeyer

Managing Director t 415-902-0792 mark.lockenmeyer@nmrk.com CA RE License #00995166

nmrk.com



The distributor of this communication is performing acts for which a real estate license is required. The information contained herein has been obtained from sources deemed reliable but has not been verified and no guarantee, warranty or representation, either express or implied, is made with respect to such information. Terms of sale or lease and availability are subject to change or withdrawal without notice. 23-0591



APN 024-337-010



190 El Camino



## APN: 024-337-080

For information, please contact:

#### Mark Lockenmeyer

Managing Director t 415-902-0792 mark.lockenmeyer@nmrk.com CA