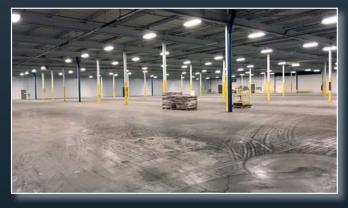

#### PROPERTY HIGHLIGHTS

- 613,000-square-foot facility
- 24-hour access; security system
- Wet sprinkler system
- 35' clearance height
- Heavy power (208–480V 3-phase)
- Truck trailer parking (up to 90 spaces)
- Rail served
- 84 total docks
- 240+ parking spaces
- Minutes from I-77

### **CURRENT AVAILABILITY**

- 402,376-square-foot warehouse
  - Operating expenses are \$1.00/SF

**LEASE RATE** \$3.75/SF NNN

For more information, contact our licensed real estate salesperson:

TERRY COYNE VICE CHAIRMAN