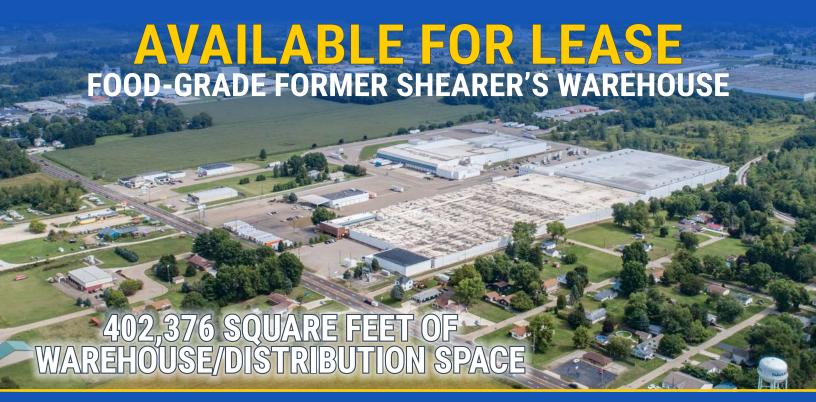

### **CURRENT AVAILABILITY**

- 402,376-square-foot warehouse
  - Operating expenses are \$1.00/SF

**LEASE RATE** \$3.75/SF NNN

For more information, contact our licensed real estate salesperson:

TERRY COYNE VICE CHAIRMAN

216.453.3001 tcoyne@ngkf.com

1300 East 9th Street | Suite 105 | Cleveland, OH 44114

402,376 SQUARE FEET OF WAREHOUSE/DISTRIBUTION SPACE

MASSILLON, OHIO

For more information, contact our licensed real estate salesperson: