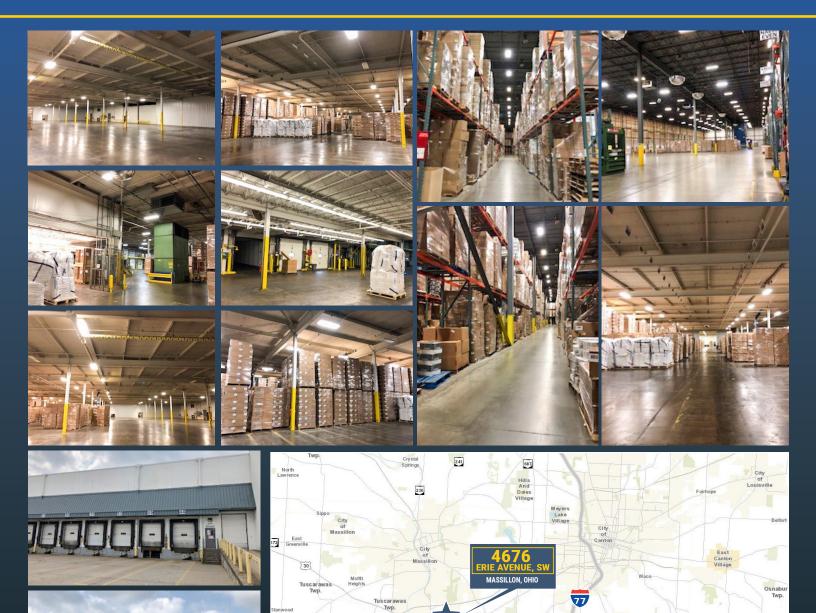

4676 ERIE AVENUE, SW

MASSILLON, OHIO

#### PROPERTY HIGHLIGHTS

- 613,000-square-foot facility
- 24-hour access; security system
- Wet sprinkler system
- 35' clearance height
- Heavy power (208–480V 3-phase)
- Truck trailer parking (up to 90 spaces)
- Rail served
- 84 total docks
- 240+ parking spaces
- Minutes from I-77

### **CURRENT AVAILABILITY**

- 402,376-square-foot warehouse
  - Operating expenses are \$1.00/SF

**LEASE RATE** \$3.75/SF NNN

For more information, contact our licensed real estate salesperson:

TERRY COYNE VICE CHAIRMAN