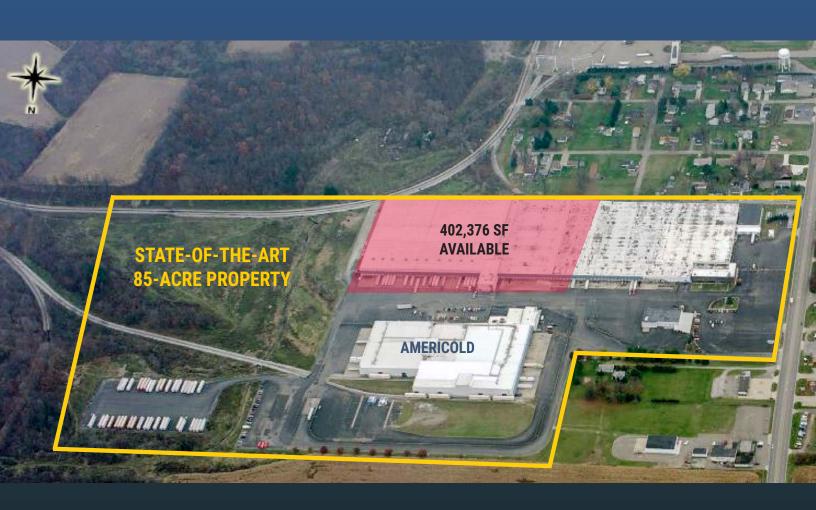

### **CURRENT AVAILABILITY**

- 402,376-square-foot warehouse
  - Operating expenses are \$1.00/SF

**LEASE RATE** \$3.75/SF NNN

For more information, contact our licensed real estate salesperson:

TERRY COYNE VICE CHAIRMAN

241

TERRY COYNE 216.453.3001 VICE CHAIRMAN tcoyne@ngkf.com

1300 East 9th Street | Suite 105 | Cleveland, OH 44114

43

ngkf.com/cleveland

44

627

LOCATED AT THE INTERSECTION OF RTE. 30 & RTE. 21