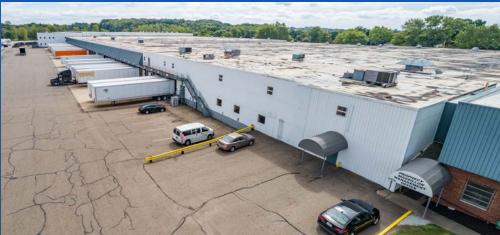

#### PROPERTY HIGHLIGHTS

- 613,000-square-foot facility
- 24-hour access; security system
- Wet sprinkler system
- 35' clearance height
- Heavy power (208–480V 3-phase)
- Truck trailer parking (up to 90 spaces)
- Rail served
- 84 total docks
- 240+ parking spaces
- Minutes from I-77