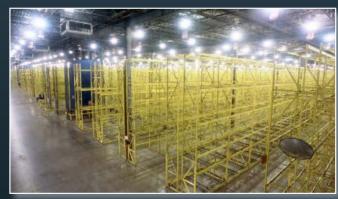

#### PROPERTY HIGHLIGHTS

- 613,000-square-foot facility
- 24-hour access; security system
- Wet sprinkler system
- 35' clearance height
- Heavy power (208–480V 3-phase)
- Truck trailer parking (up to 90 spaces)
- Rail served
- 84 total docks
- 240+ parking spaces
- Minutes from I-77

### **CURRENT AVAILABILITY**

- 402,376-square-foot warehouse
  - Operating expenses are \$1.00/SF

**LEASE RATE** \$3.75/SF NNN

For more information, contact our licensed real estate salesperson:

TERRY COYNE VICE CHAIRMAN