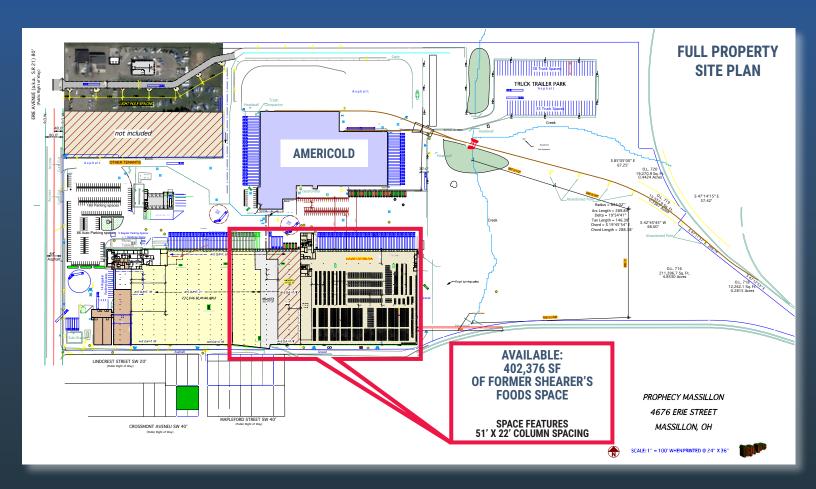

#### PROPERTY HIGHLIGHTS

- 613,000-square-foot facility
- 24-hour access; security system
- Wet sprinkler system
- 35' clearance height
- Heavy power (208–480V 3-phase)
- Truck trailer parking (up to 90 spaces)
- Rail served
- 84 total docks
- 240+ parking spaces
- Minutes from I-77

### **CURRENT AVAILABILITY**

- 402,376-square-foot warehouse
  - Operating expenses are \$1.00/SF

**LEASE RATE** \$3.75/SF NNN

For more information, contact our licensed real estate salesperson:

TERRY COYNE VICE CHAIRMAN

402,376 SQUARE FEET OF WAREHOUSE/DISTRIBUTION SPACE

4676 ERIE AVENUE, SW

MASSILLON, OHIO

For more information, contact our licensed real estate salesperson:

TERRY COYNE 216.453.3001 VICE CHAIRMAN tcoyne@ngkf.com