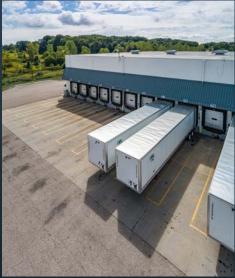

#### PROPERTY HIGHLIGHTS

- 613,000-square-foot facility
- 24-hour access; security system
- Wet sprinkler system
- 35' clearance height
- Heavy power (208–480V 3-phase)
- Truck trailer parking (up to 90 spaces)
- Rail served
- 84 total docks
- 240+ parking spaces
- Minutes from I-77