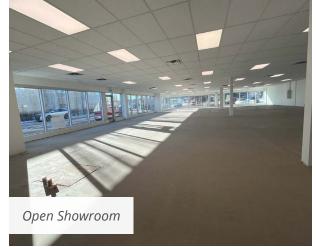

# West Building: Unit 10603/05

# **Property Highlights**

**Ceiling Height** 

**Available** 

Address 10603/05 172 Street

Available Area 6,574 SF

**Loading** (1) grade door 10' x 12'

**Zoning** CG: General Commercial

±9' (front area) & 18' warehouse

Immediately

East Vacancies
FULLY LEASED