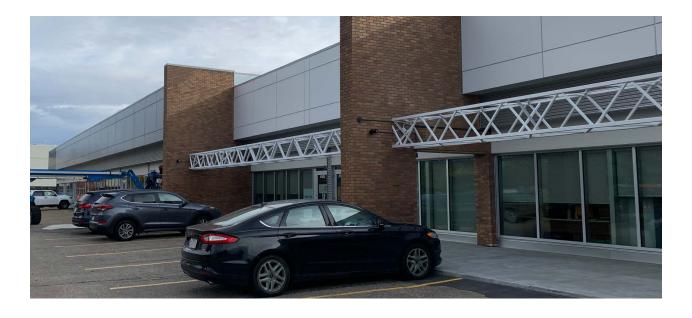

# West Building Upgrade

The exterior upgrades will bring a fresh new look to the West building and provide an attractive offering for businesses looking for prominent signage opportunities, great parking, convenient access, and main floor retail access.

Front exterior façade of the building to be entirely replaced with white and grey metal panels providing long lasting durability.