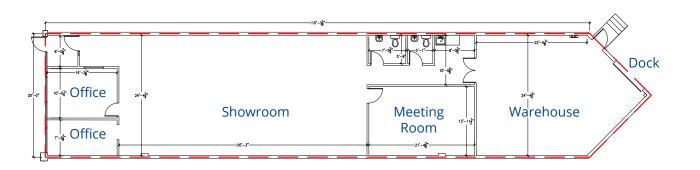

### Floorplan

**East Vacancies** 

**FULLY LEASED** 

# West Building: Unit 10603/05

# **Property Highlights**

**Ceiling Height** 

**Available** 

Address 10603/05 172 Street

Available Area 6,574 SF

**Loading** (1) grade door 10' x 12'

**Zoning** CG: General Commercial

±9' (front area) & 18' warehouse