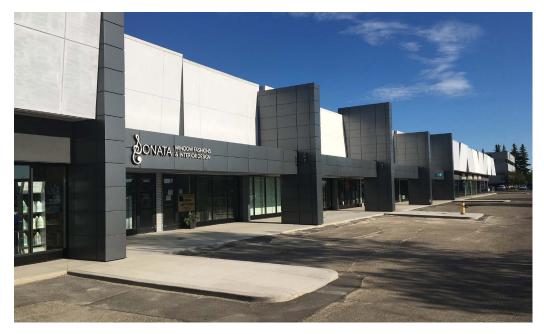

#### Retail / Showroom

The East building consists of quasi-retail pockets & exposure along 170<sup>th</sup> Street.

**FULLY LEASED** 

# West Building Upgrade

The exterior upgrades will bring a fresh new look to the West building and provide an attractive offering for businesses looking for prominent signage opportunities, great parking, convenient access, and main floor retail access.