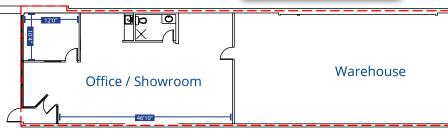

03/05 | **6,574 SF** 

#### **Building Info**

Pylon Signage

Façade Upgrade

**Contact Us** 

# West Building: Unit 10623







# **Property Highlights**

Address 10623 172 Street

Available Area 2,920 SF

Loading 1 dock

**Zoning** CG: General Commercial

Ceiling Height 18' clear (warehouse)

Available June 1, 2024



### Floorplan



**East Vacancies** 

**FULLY LEASED** 

#### **West Vacancies**

10623 | **2,920 SF** 

10613 | 3,164 SF

10603/05 | **6,574 SF** 

#### **Building Info**

Pylon Signage

Façade Upgrade

**Contact Us** 

# West Building: Unit 10613







# **Property Highlights**

**Available** 

Address 10613 172 Street

Available Area 3,164 SF

**Loading** 1 dock

**Zoning** CG: General Commercial

Ceiling Height 18' clear (warehouse)

Immediately





### Floorplan









**East Vacancies** 

**FULLY LEASED** 

#### **West Vacancies**

10623 | **2,920 SF** 

10613 | **3,164 SF** 

10603/05 | 6,574 SF

#### **Building Info**

Pylon Signage

Façade Upgrade

**Contact Us** 

# West Building: Unit 10603/05







# **Property Highlights**

**Ceiling Height** 

**Available** 

Address 10603/05 172 Street

Available Area 6,574 SF

**Loading** (1) grade door 10' x 12'

**Zoning** CG: General Commercial

±9' (front area) & 18' warehouse

Immediately







East Vacancies
FULLY LEASED

#### **West Vacancies**

10623 | **2,920 SF** 10613 | **3,164 SF** 10603/05 | **6,574 SF** 

### **Building Info**

Pylon Signage Façade Upgrade

**Contact Us** 

# **Imperial Square III**





# West Building Upgrade

The exterior upgrades will bring a fresh new look to the Wes