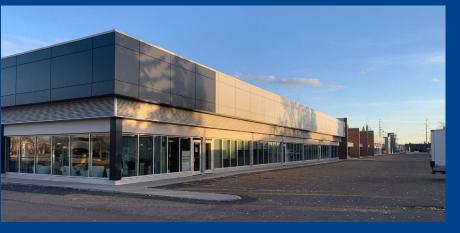

# West Building Upgrade

The exterior upgrades will bring a fresh new look to the West building and provide an attractive offering for businesses looking for prominent signage opportunities, great parking, convenient access, and main floor retail access.

Front exterior façade of the building to be entirely replaced with white and grey metal panels providing long lasting durability.