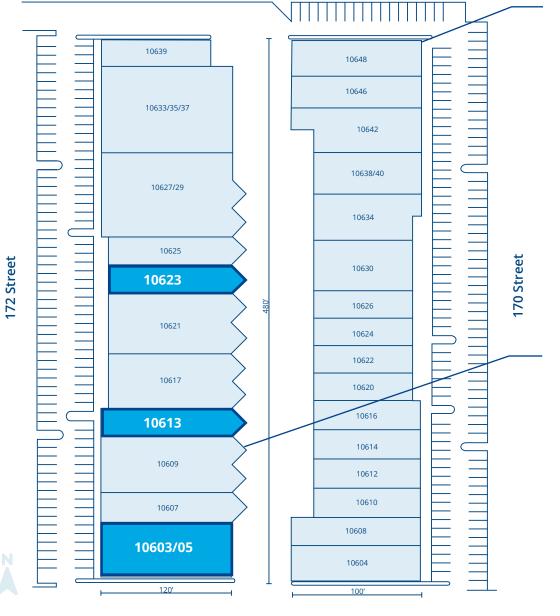

#### **West Vacancies**

10623 | **2,920 SF** 

10613 | **3,164 SF** 

10603/05 | **6,574 SF** 

#### **West Vacancies**

10623 | 2,920 SF

10613 | **3,164 SF** 

10603/05 | **6,574 SF** 

#### **West Vacancies**

10623 | **2,920 SF** 

10613 | 3,164 SF

10603/05 | **6,574 SF** 

#### **West Vacancies**

10623 | **2,920 SF** 

10613 | **3,164 SF** 

10603/05 | 6,574 SF