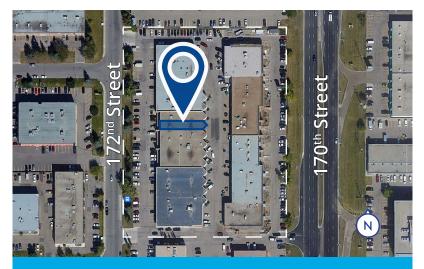

st Vacancies** 

**FULLY LEASED** 

#### **West Vacancies**

10623 | **2,920 SF** 

10613 | **3,164 SF** 

10603/05 | **6,574 SF** 

### **Building Info**

Pylon Signage

Façade Upgrade

**Contact Us** 

# **Imperial Square III**



# **East Building**

#### Retail / Showroom

The East building consists of quasi-retail pockets & exposure along 170<sup>th</sup> Street.

**FULLY LEASED** 



# **West Building**

#### Office & Warehouse

The West Building has office/warehouse with dock or grade loading options & ample parking.

- ▶ 10623 \*NEW
- 10617
- 10603/05





**East Vacancies**FULLY LEASED

#### **West Vacancies**

10623 | 2,920 SF

10613 | **3,164 SF** 

10603/05 | **6,574 SF** 

#### **Building Info**

Pylon Signage

Façade Upgrade

**Contact Us** 

# West Building: Unit 10623







# **Property Highlights**

Address 10623 172 Street

Available Area 2,920 SF

Loading 1 dock

**Zoning** CG: General Commercial

Ceiling Height 18' clear (warehouse)

Available June 1, 2024



### Floorplan



**East Vacancies** 

**FULLY LEASED** 

#### **West Vacancies**

10623 | **2,920 SF** 

10613 | 3,164 SF

10603/05 | **6,574 SF** 

#### **Building Info**

Pylon Signage

Façade Upgrade

**Contact Us** 

# West Building: Unit 10613







# **Property Highlights**

**Available** 

Address 10613 172 Street

Available Area 3,164 SF

**Loading** 1 dock

**Zoning** CG: General Commercial

Ceiling Height 18' clear (warehouse)

Immediately





### Floorplan









**East Vacancies** 

**FULLY LEASED** 

#### **West Vacancies**

10623 | **2,920 SF** 

10613 | **3,164 SF** 

10603/05 |