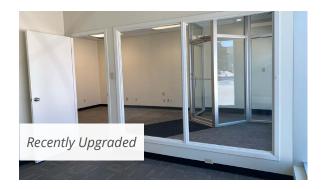

# West Building Upgrade

The exterior upgrades will bring a fresh new look to the West building and provide an attractive offering for businesses looking for prominent signage opportunities, great parking, convenient access, and main floor retail access.

Front exterior façade of the building to be entirely replaced with white and grey metal panels providing long lasting durability.

#### Renovation work includes:

- Upgraded insulation to reduce heating and cooling usage
- Refresh existing brick wall columns (west) and back exterior façade
- Replacement of all exterior windows / window frames and window coverings to provide a clean and modern look
- Exterior lighting on building to be upgraded to LED
- Upgraded signage criteria for tenancies