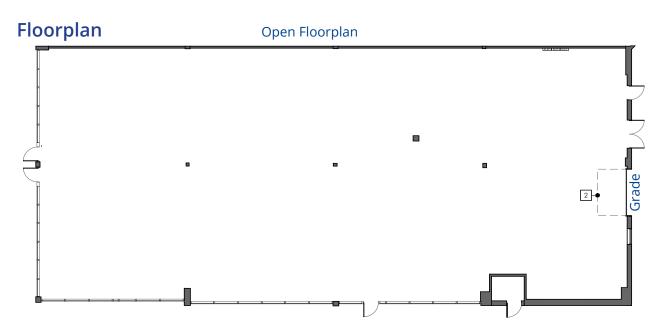

# West Building: Unit 10603/05

# **Property Highlights**

**Ceiling Height** 

**Available** 

Address 10603/05 172 Street

Available Area 6,574 SF

**Loading** (1) grade door 10' x 12'

**Zoning** CG: General Commercial

±9' (front area) & 18' warehouse

Immediately

East Vacancies
FULLY LEASED