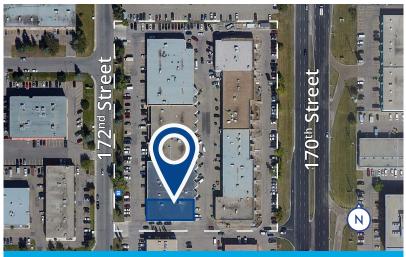

# IMPERIAL SQUARE III

Colliers

170 Street & 106 Avenue I Edmonton

Enter

**East Vacancies** 

**FULLY LEASED** 

# **IMPERIAL SQUARE III**

170 Street & 106 Avenue, Edmonton