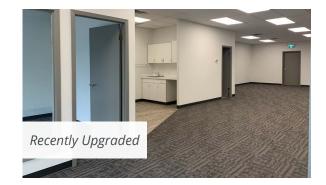

# West Building Upgrade

The exterior upgrades will bring a fresh new look to the West building and provide an attractive offering for businesses looking for prominent signage opportunities, great parking, convenient access, and main floor retail access.

Front exterior façade of the building to be entirely replaced with white and grey metal panels providing long lasting durability.

#### Renovation work includes:

- Upgraded insulation to reduce heating and cooling usage
- Refresh existing brick wall columns (west) and back exterior façade
- Replacement of all exterior windows / window frames and window coverings to provide a clean and modern look
- Exterior lighting on building to be upgraded to LED
- Upgraded signage criteria for tenancies