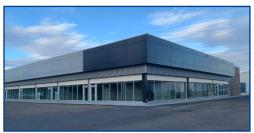

# West Building Upgrade

The exterior upgrades will bring a fresh new look to the West building and provide an attractive offering for businesses looking for prominent signage opportunities, great parking, convenient access, and main floor retail access.

Front exterior façade of the building to be entirely replaced with white and grey metal panels providing long lasting durability.