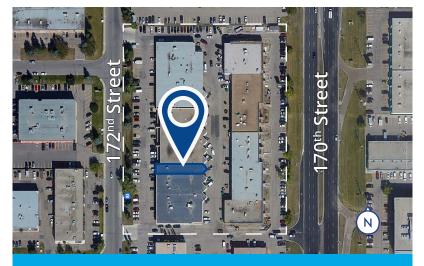

# IMPERIAL SQUARE III

Colliers

170 Street & 106 Avenue I Edmonton

Enter

**East Vacancies** 

**FULLY LEASED** 

# **IMPERIAL SQUARE III**

170 Street & 106 Avenue, Edmonton