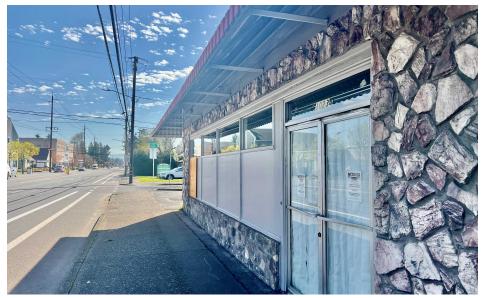

, with multiple big-box retailers within 0.3 miles and convenient access to I-205 and I-84.

Retail Entry facing Glisan with a separate Office entry from exclusive parking. Additional fenced yard.

## **Location Overview**

Opportunity to purchase building within the Gateway Plan District in a prime-location, this retail property is centrally located between NE Portland's Gateway area and the SE Mall 205 area.

Access to I-205 and I-84 within 1/2 mile.

With the future development potential of the Central Commercial (CX) Zoning and its corresponding height limits, this is an ideal opportunity for an investor or owner-user.

**SVN BLUESTONE** 

Zonina:

FAR / Height

4915 SW Griffith Dr, Suite #300 Beaverton, OR 97005



CX

8:1 / 100'

# PROPERTY PHOTOS

# 10234 NORTHEAST GLISAN STREET











SVN BLUESTONE 4915 SW Griffith Dr, Suite #300 Beaverton, OR 97005



### JAMES WIERSON II

Senior Advisor

0: (503) 969-9596

C: (503) 969-9596

jim.wierson@svn.com

OR-201217195 / WA-22037525, Oregon / Washington

# **LOCATION MAPS**

### 10234 NORTHEAST GLISAN STREET







SVN BLUESTONE 4915 SW Griffith Dr, Suite #300 Beaverton, OR 97005



### **JAMES WIERSON II**

Senior Advisor 0: (503) 969-9596 C: (503) 969-9596 jim.wierson@svn.com OR-201217195 / WA-22037525, Oregon / Washington

# **BUSINESS MAP**



10234 NORTHEAST GLISAN STREET



# DISCLAIMER

### 10234 NORTHEAST GLISAN STREET



All materials and information received or derived from SVN Bluestone its directors, officers, agents, advisors, affiliates and/or any third party sources are provided without representation or w