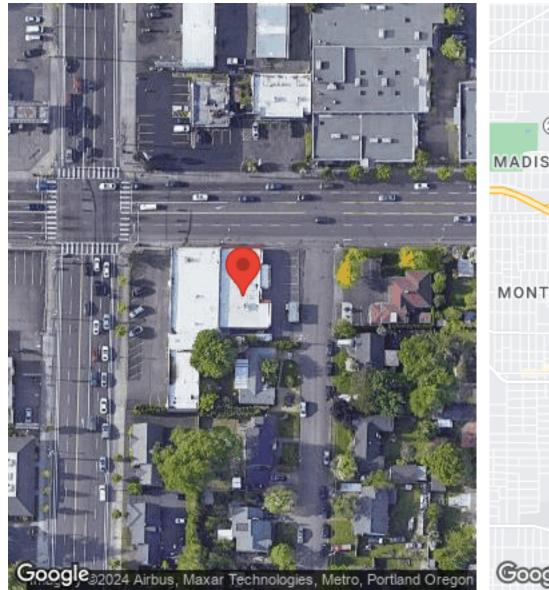

# **LOCATION MAPS**

## **Location Overview**

Opportunity to purchase building within the Gateway Plan District in a prime-location, this retail property is centrally located between NE Portland's Gateway area and the SE Mall 205 area.

Access to I-205 and I-84 within 1/2 mile.

With the future development potential of the Central Commercial (CX) Zoning and its corresponding height limits, this is an ideal opportunity for an investor or owner-user.