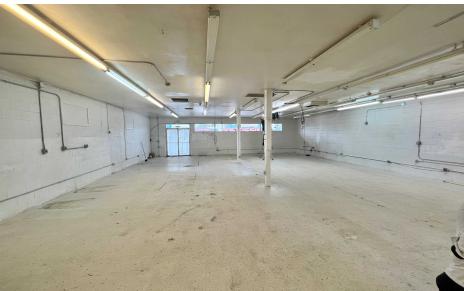

# PROPERTY PHOTOS

### **Property Overview**

High-visibility location at corner of signalized intersection of NE 102nd & Glisan, with multiple big-box retailers within 0.3 miles and convenient access to I-205 and I-84.

Retail Entry facing Glisan with a separate Office entry from exclusive parking. Additional fenced yard.