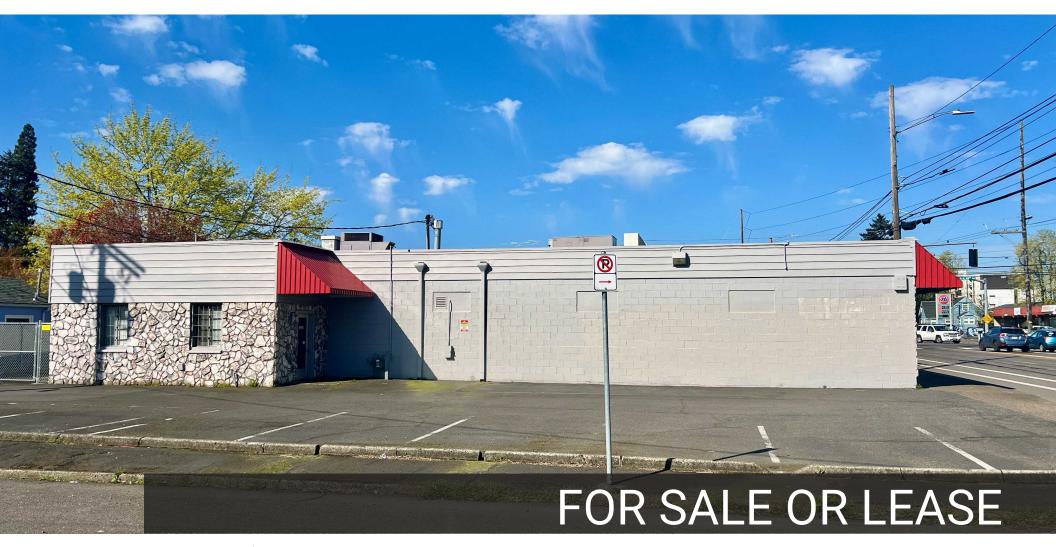

# **RETAIL - FOR SALE OR LEASE**

# FREESTANDING RETAIL BUILDING FOR SALE OR LEASE

## **Property Summary**

Price: Inquire Building SF: 3,440 Lease Rate: 18.00 NNN 60 Months. + Lease Term: Available SF: 3,440 Single Occupancy: 0.18 Acres Lot Size: Frontage: 80' on Glisan Off Street Parking: Parking Ratio: 2.3:1 Year Built: 1949

### **Property Overview**

High-visibility location at corner of signalized intersection of NE 102nd & Glisan, with multiple big-box retailers within 0.3 miles and convenient access to I-205 and I-84.

Retail Entry facing Glisan with a separate Office entry from exclusive parking. Additional fenced yard.