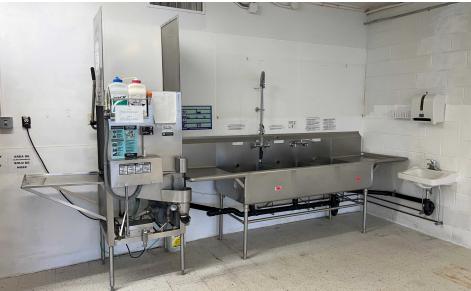

with multiple big-box retailers within 0.3 miles and convenient access to I-205 and I-84.

Retail Entry facing Glisan with a separate Office entry from exclusive parking. Additional fenced yard.

## **Location Overview**

Opportunity to purchase building within the Gateway Plan District in a prime-location, this retail property is centrally located between NE Portland's Gateway area and the SE Mall 205 area.

Access to I-205 and I-84 within 1/2 mile.

With the future development potential of the Central Commercial (CX) Zoning and its corresponding height limits, this is an ideal opportunity for an investor or owner-user.

**SVN BLUESTONE** 

Zonina:

FAR / Height

4915 SW Griffith Dr, Suite #300 Beaverton, OR 97005



CX

8:1 / 100'

# PROPERTY PHOTOS

# 10234 NORTHEAST GLISAN STREET











SVN BLUESTONE 4915 SW Griffith Dr, Suite #300 Beaverton, OR 97005



### JAMES WIERSON II

Senior Advisor

0: (503) 969-9596

C: (503) 969-9596

jim.wierson@svn.com

OR-201217195 / WA-22037525, Oregon / Washington

# **LOCATION MAPS**

### 10234 NORTHEAST GLISAN STREET







SVN BLUESTONE 4915 SW Griffith Dr, Suite #300 Beaverton, OR 97005



### **JAMES WIERSON II**

Senior Advisor 0: (503) 969-9596 C: (503) 969-9596 jim.wierson@svn.com OR-201217195 / WA-22037525, Oregon / Washington

# **BUSINESS MAP**



10234 NORTHEAST GLISAN STREET



# DISCLAIMER

### 10234 NORTHEAST GLISAN STREET



All materials and information received or derived from SVN Bluestone its directors, officers, agents, advisors, affiliates and/or any third party sources are provided without representation or war