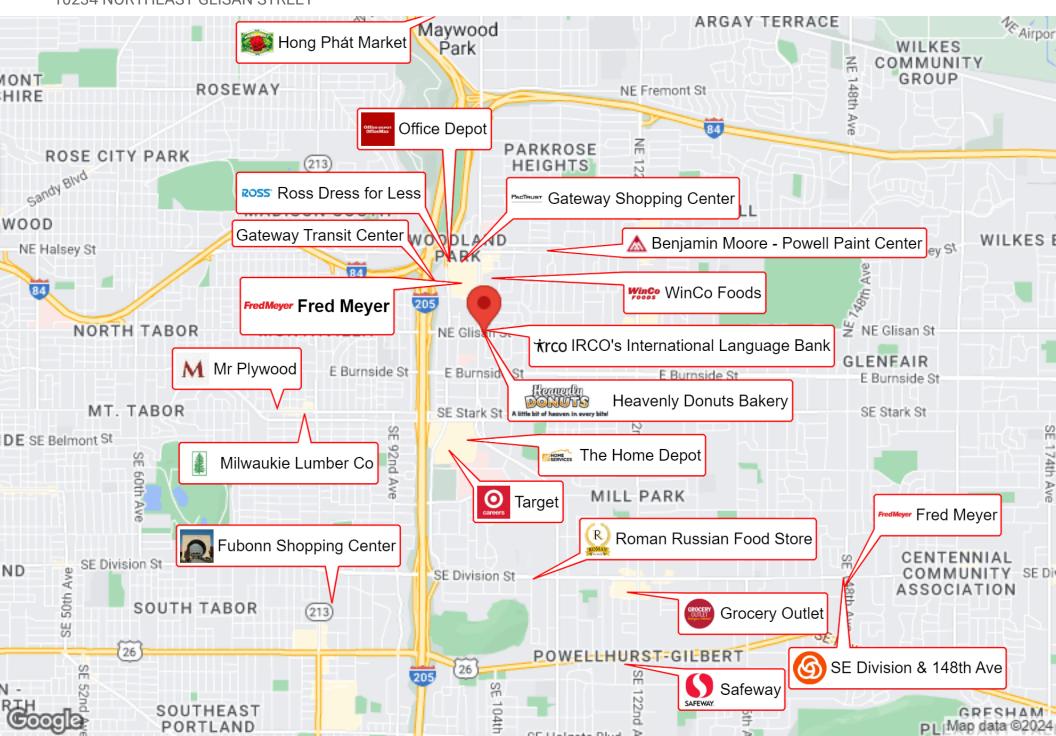

# **BUSINESS MAP**

10234 NORTHEAST GLISAN STREET

### **Property Overview**

High-visibility location at corner of signalized intersection of NE 102nd & Glisan, with multiple big-box retailers within 0.3 miles and convenient access to I-205 and I-84.

Retail Entry facing Glisan with a separate Office entry from exclusive parking. Additional fenced yard.