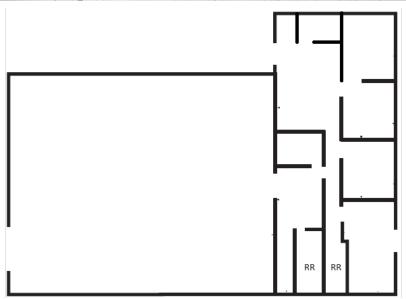

## **Property Summary**

Price: Inquire Building SF: 3,440 Lease Rate: 18.00 NNN 60 Months. + Lease Term: Available SF: 3,440 Single Occupancy: 0.18 Acres Lot Size: Frontage: 80' on Glisan Off Street Parking: Parking Ratio: 2.3:1 Year Built: 1949

### **Property Overview**

High-visibility location at corner of signalized intersection of NE 102nd & Glisan, with multiple big-box retailers within 0.3 miles and convenient access to I-205 and I-84.

Retail Entry facing Glisan with a separate Office entry from exclusive parking. Additional fenced yard.