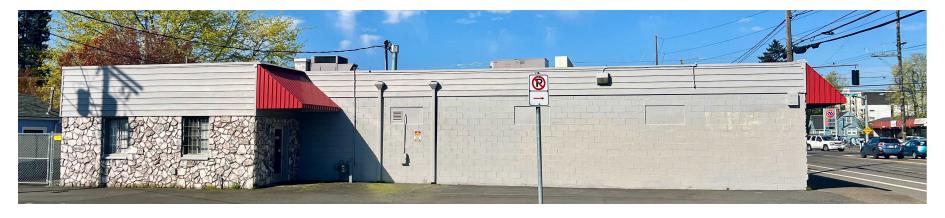

## **SVN BLUESTONE**

4915 SW Griffith Dr, Suite #300 Beaverton, OR 97005



PRESENTED BY:

### JAMES WIERSON II

Senior Advisor office: (503) 969-9596 cell: (503) 969-9596 jim.wierson@svn.com OR-201217195 / WA-22037525, Oregon / Washington

The calculations and data presented are deemed to be accurate, but not guaranteed. They are intended for the purpose of illustrative projections and analysis. The information provided is not intended to replace or serve as substitute for any legal, accounting, investment, real estate, tax or other professional advice, consultation or service. The user of this software should consult with a professional in the respective legal, accounting, tax or other professional area before making any decisions.

# FREESTANDING RETAIL BUILDING FOR SALE OR LEASE







## **Property Summary**

Price: Inquire Building SF: 3,440 Lease Rate: 18.00 NNN 60 Months. + Lease Term: Available SF: 3,440 Single Occupancy: 0.18 Acres Lot Size: Frontage: 80' on Glisan Off Street Parking: Parking Ratio: 2.3:1 Year Built: 1949

### **Property Overview**

High-visibility location at corner of signalized intersection of NE 102nd & Glisan, with multiple big-box retailers within 0.3 miles and convenient access to I-205 and I-84.

Retail Entry facing Glisan with a separate Office entry from exclusive parking. Additional fenced yard.

## **Location Overview**

Opportunity to purchase building within the Gateway Plan District in a prime-location, this retail property is centrally located between NE Portland's Gateway area and the SE Mall 205 area.

Access to I-205 and I-84 w