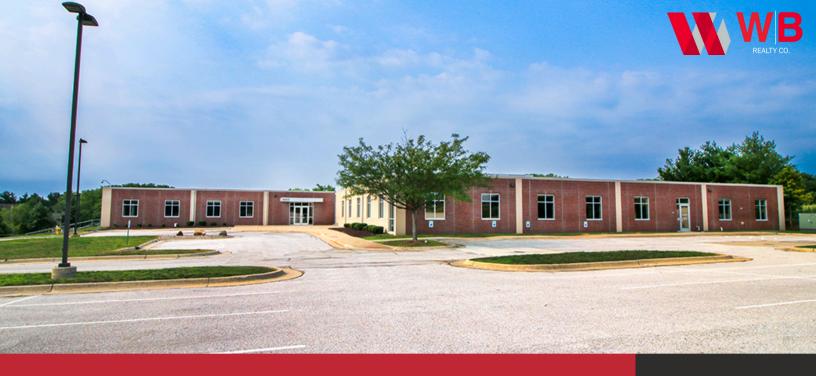

## 8850 NW 62ND AVE, JOHNSTON

This property is located in a prime area of Johnston, offering convenient access to the interstate, restaurants, and retail. It features 10' ceilings, an open floor plan, and existing office buildout, providing flexible space that can accommodate a variety of business needs. Competitive lease rates start at \$6.95 per sq. ft., with a \$4,300,000 sale price.

## **PROPERTY DETAILS**

- 4,000 41,080 SF available for lease
- Net rent starting at \$6.95 PSF
- Sale Price: \$4,300,000
- Single story
- 10' ceiling height
- Plentiful on-site parking at 5.2/1000
- Great natural light throughout