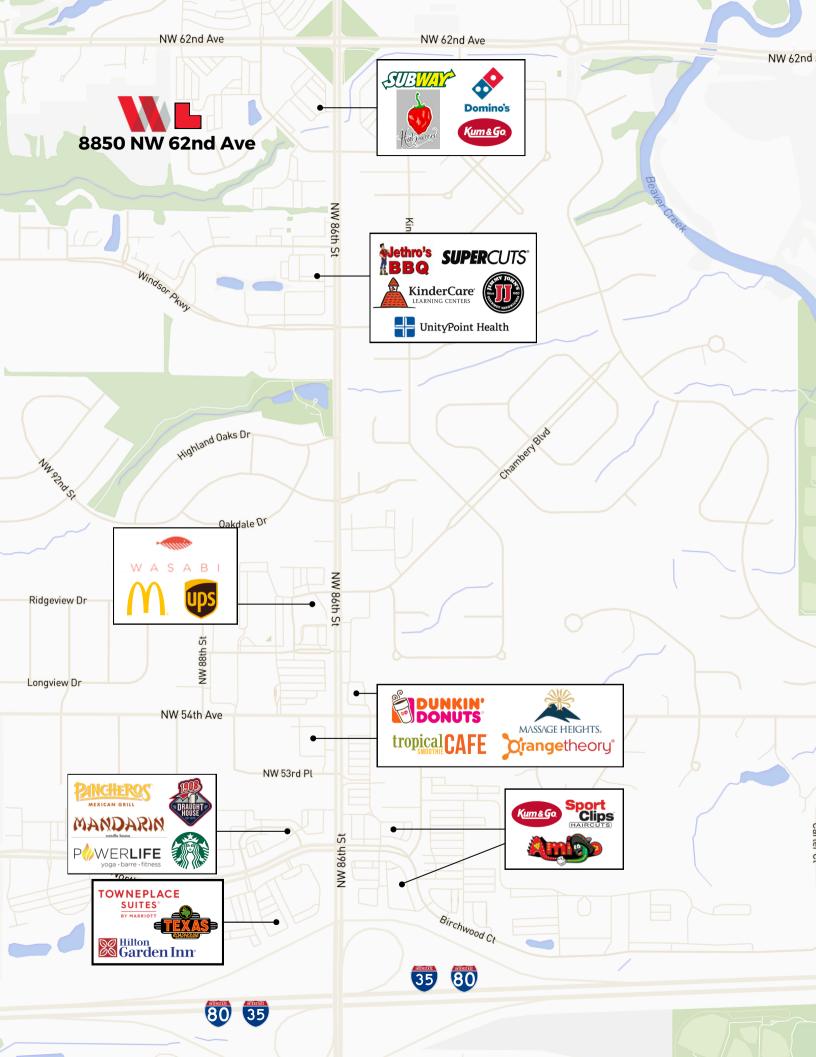

## 8850 NW 62ND AVE, JOHNSTON

This property is located in a prime area of Johnston, offering convenient access to the interstate, restaurants, and retail. It features 10' ceilings, an open floor plan, and existing office buildout, providing flexible space that can accommodate a variety of business needs. Competitive lease rates start at \$6.95 per sq. ft., with a \$4,300,000 sale price.

- Mostly open floor plan with some existing office buildout
- Easy access from Interstate 80/35
- Nearby restaurants and retail
- Ready to be customized to fit your needs
- Operating expense estimate available upon request