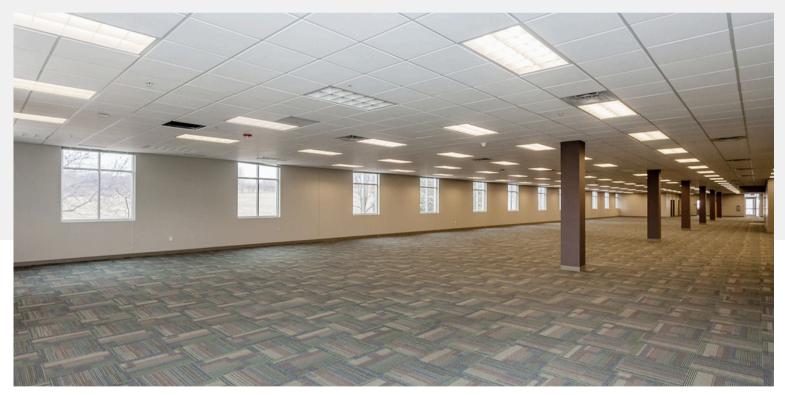

## 8850 NW 62ND AVE, JOHNSTON

This property is located in a prime area of Johnston, offering convenient access to the interstate, restaurants, and retail. It features 10' ceilings, an open floor plan, and existing office buildout, providing flexible space that can accommodate a variety of business needs. Competitive lease rates start at \$6.95 per sq. ft., with a \$4,300,000 sale price.

## **PROPERTY DETAILS**

- 4,000 41,080 SF available for lease
- Net rent starting at \$6.95 PSF
- Sale Price: \$4,300,000
- Single story
- 10' ceiling height
- Plentiful on-site parking at 5.2/1000
- Great natural light throughout

- Mostly open floor plan with some existing office buildout
- Easy access from Interstate 80/35
- Nearby restaurants and retail
- Ready to be customized to fit your needs
- Operating expense estimate available upon request