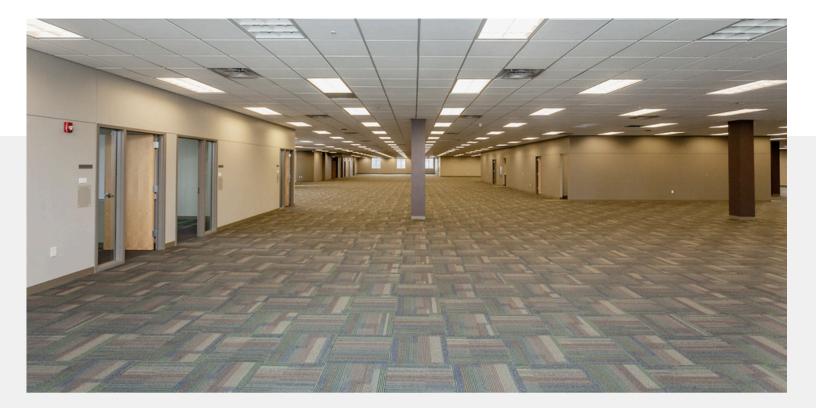

## 8850 NW 62ND AVE, JOHNSTON

This property is located in a prime area of Johnston, offering convenient access to the interstate, restaurants, and retail. It features 10' ceilings, an open floor plan, and existing office buildout, providing flexible space that can accommodate a variety of business needs. Competitive lease rates start at \$6.95 per sq. ft., with a \$4,300,000 sale price.

## **PROPERTY DETAILS**

- 4,000 41,080 SF available for lease
- Net rent starting at \$6.95 PSF
- Sale Price: \$4,300,000
- Single story
- 10' ceiling height
- Plentiful on-site parking at 5.2/1000
- Great natural light throughout

- Mostly open floor plan with some existing office buildout
- Easy access from Interstate 80/35
- Nearby restaurants and retail
- Ready to be customized to fit your needs
- Operating expense estimate available upon request