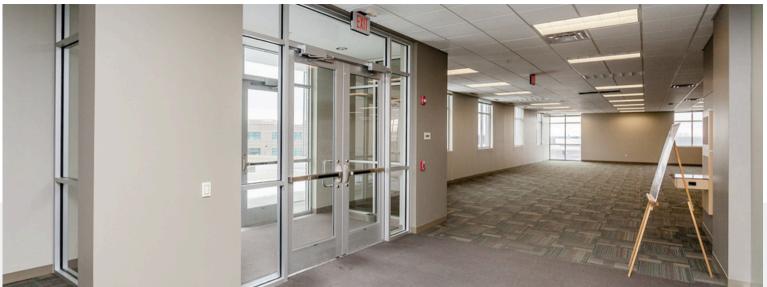

## **PROPERTY DETAILS**

- 4,000 41,080 SF available for lease
- Net rent starting at \$6.95 PSF
- Sale Price: \$4,300,000
- Single story
- 10' ceiling height
- Plentiful on-site parking at 5.2/1000
- Great natural light throughout

- Mostly open floor plan with some existing office buildout
- Easy access from Interstate 80/35
- Nearby restaurants and retail
- Ready to be customized to fit your needs
- Operating expense estimate available upon request