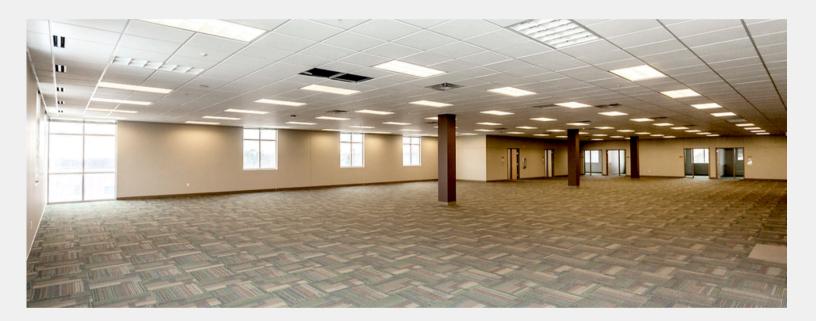

## 8850 NW 62ND AVE, JOHNSTON

This property is located in a prime area of Johnston, offering convenient access to the interstate, restaurants, and retail. It features 10' ceilings, an open floor plan, and existing office buildout, providing flexible space that can accommodate a variety of business needs. Competitive lease rates start at \$6.95 per sq. ft., with a \$4,300,000 sale price.

## **PROPERTY DETAILS**

- 4,000 41,080 SF available for lease
- Net rent starting at \$6.95 PSF
- Sale Price: \$4,300,000
- Single story
- 10' ceiling height
- Plentiful on-site parking at 5.2/1000
- Great natural light throughout

- Mostly open floor plan with some existing office buildout
- Easy access from Interstate 80/35
- Nearby restaurants and retail
- Ready to be customized to fit your needs
- Operating expense estimate available upon request