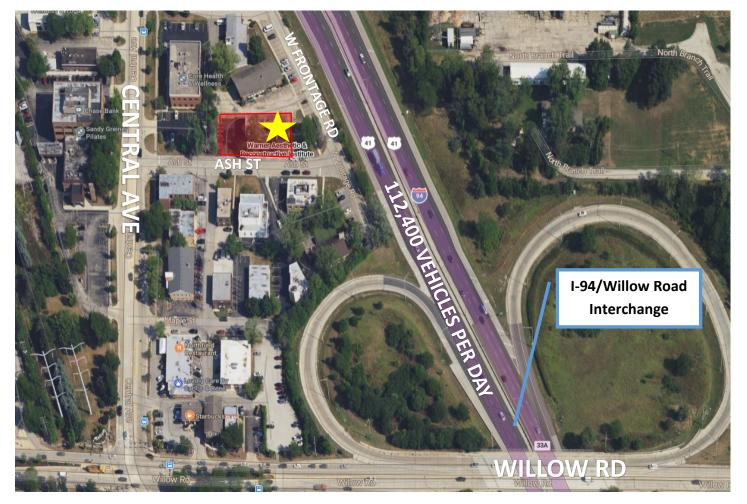

The building fronts I-94, providing tremendous visibility and prominent signage opportunity. Onsite parking available, as well as free and unrestricted parking around the building.

| LEASE RATE:    | \$30 PSF                            |  |  |
|----------------|-------------------------------------|--|--|
| LEASE TYPE:    | Modified Gross                      |  |  |
| SIZE:          | ±2,000 SF                           |  |  |
| YEAR BUILT:    | 2022                                |  |  |
| CO-TENANT:     | Warner Institute                    |  |  |
| TRAFFIC COUNT: | 112,400 Vehicles per Day along I-94 |  |  |

## 436 FRONTAGE RD. Northfield, IL 60093

LOCATION