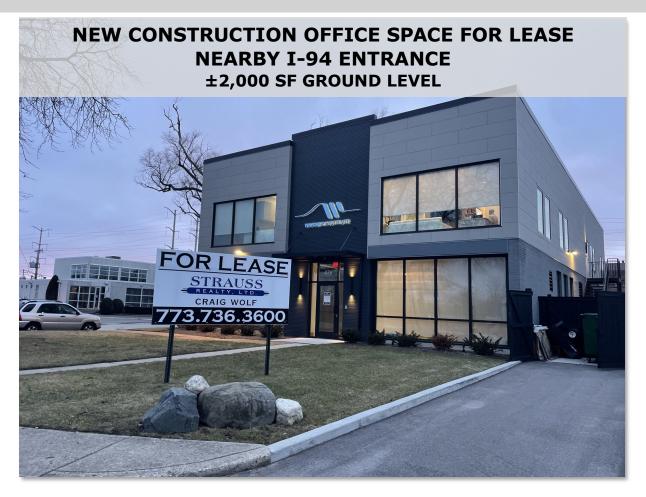

Ground level space available for lease in two-story, new construction building in Northfield. The Warner Institute, a highly esteemed Plastic Surgery center, occupies the second floor. The space includes 2 ADA bathrooms. The property is located in affluent North Shore, with average household income of \$183,501 within a 3 mile radius.

The building fronts I-94, providing tremendous visibility and prominent signage opportunity. Onsite parking available, as well as free and unrestricted parking around the building.

| LEASE RATE:    | \$30 PSF                            |  |  |
|----------------|-------------------------------------|--|--|
| LEASE TYPE:    | Modified Gross                      |  |  |
| SIZE:          | ±2,000 SF                           |  |  |
| YEAR BUILT:    | 2022                                |  |  |
| CO-TENANT:     | Warner Institute                    |  |  |
| TRAFFIC COUNT: | 112,400 Vehicles per Day along I-94 |  |  |

## 436 FRONTAGE RD. Northfield, IL 60093

PHOTOS

**CRAIG WOLF** 847.989.9653

CRAIG@STRAUSSREALTY.COM

STRAUSS REALTY, LTD. 4220 W. MONTROSE AVENUE CHICAGO, ILLINOIS 60641 PHONE: 773-736-3600