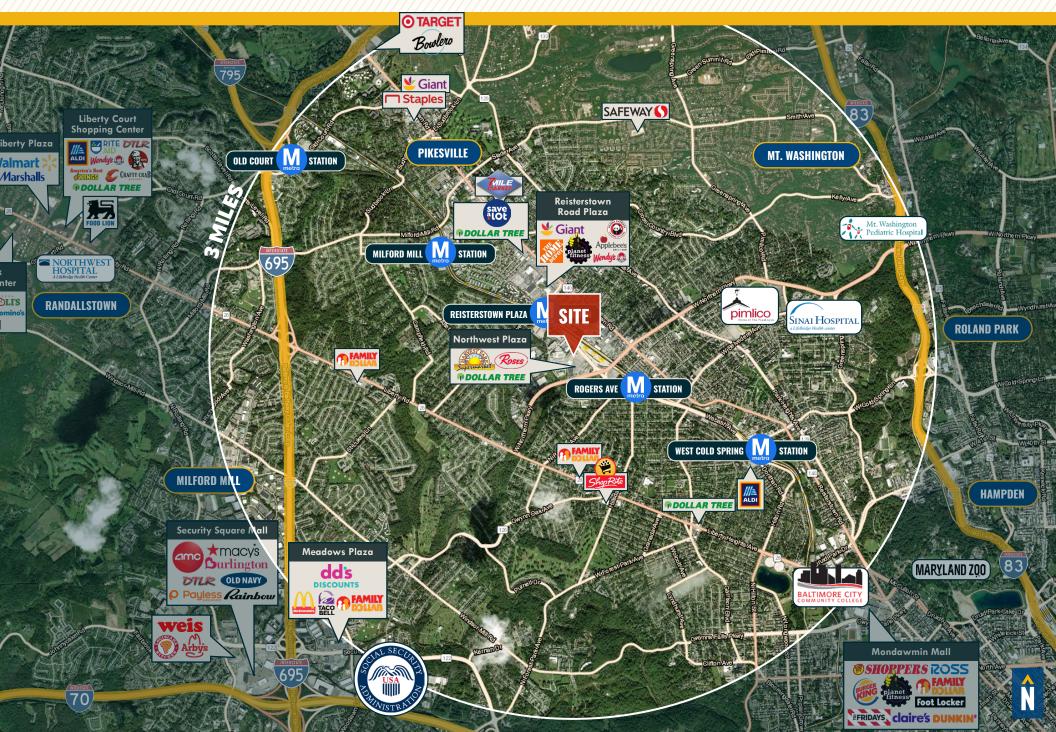

### **MARKET** AERIAL

#### HIGHLIGHTS: ·

- 20,000 SF storage space
- Two (2) docks (shared)
- Situated within Northwest Plaza (Harvest Fare Supermarket, Roses, North American Trade School, Rainbow, Advance Auto Parts, Dollar Tree, Truist, Subway and more)
- Adjacent to the Reisterstown Plaza Metro Station
- Easy access to I-695, I-83, I-795 and I-70