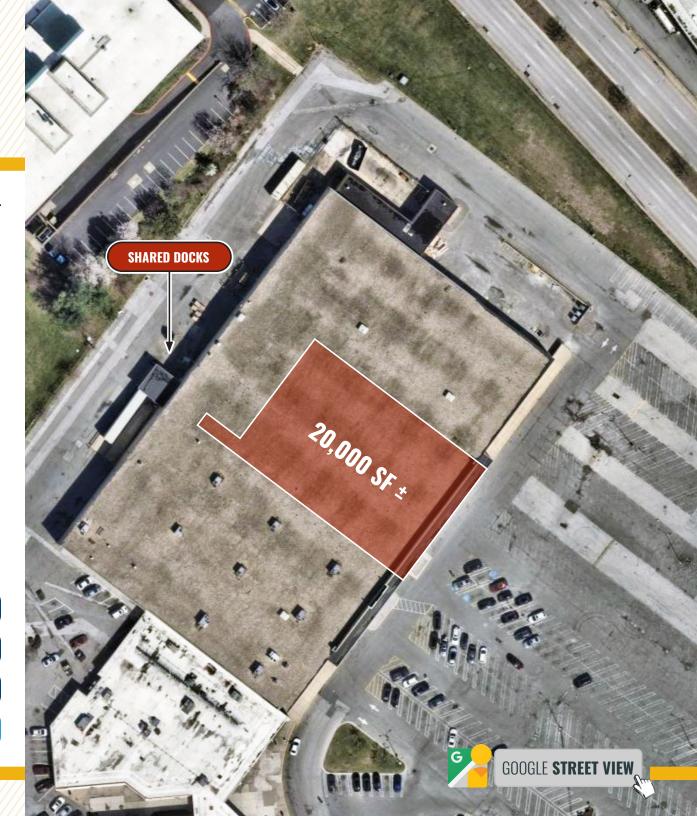

#### HIGHLIGHTS: ·

- 20,000 SF storage space
- Two (2) docks (shared)
- Situated within Northwest Plaza (Harvest Fare Supermarket, Roses, North American Trade School, Rainbow, Advance Auto Parts, Dollar Tree, Truist, Subway and more)
- Adjacent to the Reisterstown Plaza Metro Station
- Easy access to I-695, I-83, I-795 and I-70

| AVAILABLE:   | 20,000 SF ±                       |
|--------------|-----------------------------------|
| DOCKS:       | 2                                 |
| ZONING:      | C-3 (general commercial district) |
| RENTAL RATE: | <b>\$10,000/M0.,</b> GROSS        |