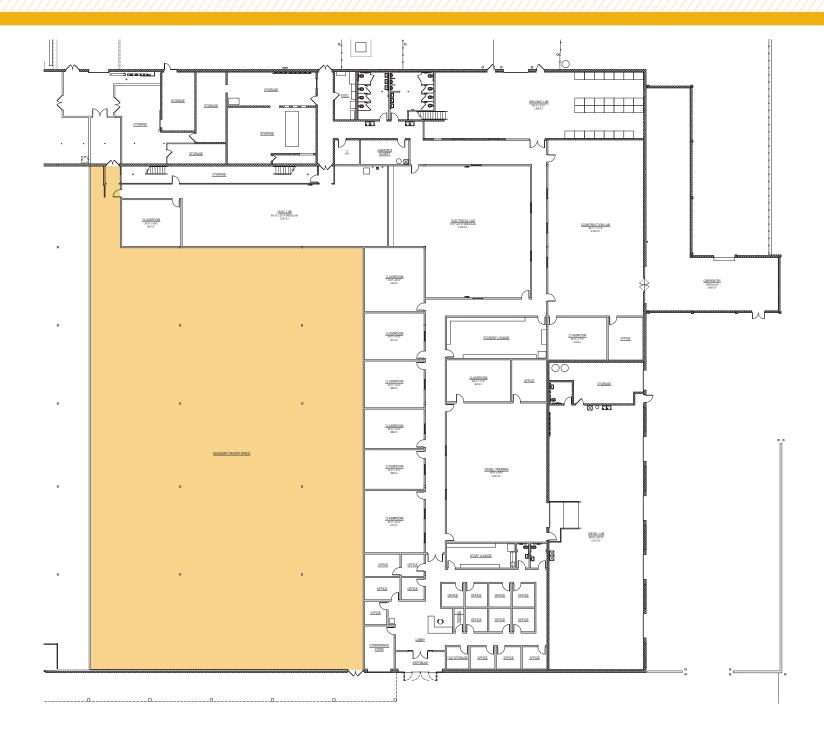

# FOR SUBLEASE STORAGE SPACE @ NORTHWEST PLAZA

5760 WABASH AVENUE | BALTIMORE, MARYLAND 21215





#### **PROPERTY** OVERVIEW

#### HIGHLIGHTS: ·

- 20,000 SF storage space
- Two (2) docks (shared)
- Situated within Northwest Plaza (Harvest Fare Supermarket, Roses, North American Trade School, Rainbow, Advance Auto Parts, Dollar Tree, Truist, Subway and more)
- Adjacent to the Reisterstown Plaza Metro Station
- Easy access to I-695, I-83, I-795 and I-70

| AVAILABLE:   | 20,000 SF ±                       |
|--------------|-----------------------------------|
| DOCKS:       | 2                                 |
| ZONING:      | C-3 (general commercial district) |
| RENTAL RATE: | <b>\$10,000/M0.,</b> GROSS        |



#### FLOOR **PLAN**



### **MARKET** AERIAL



## FOR MORE INFO **CONTACT:**



ANDREW MEEDER, SIOR SENIOR VICE PRESIDENT & PRINCIPAL

410.494.4881 AMEEDER@mackenziecommercial.com



MIKE RUOCCO SENIOR VICE PRESIDENT & PRINCIPAL 410.494.4868 MRUOCCO@mackenziecommercial.com



PATRICK J. SMITH REAL ESTATE ADVISOR 847.346.2701 PJSMITH@mackenziecommercial.com





VISIT PROPERTY PAGE FOR MORE INFORMATION.

No warranty or representation, expressed or implied, is made as to the accuracy of the information contained herein, and same is submitted subject to errors, omissions, change of price, rental or other conditions, withdrawal without notice, and to any specific listing conditions imposed by our principals.