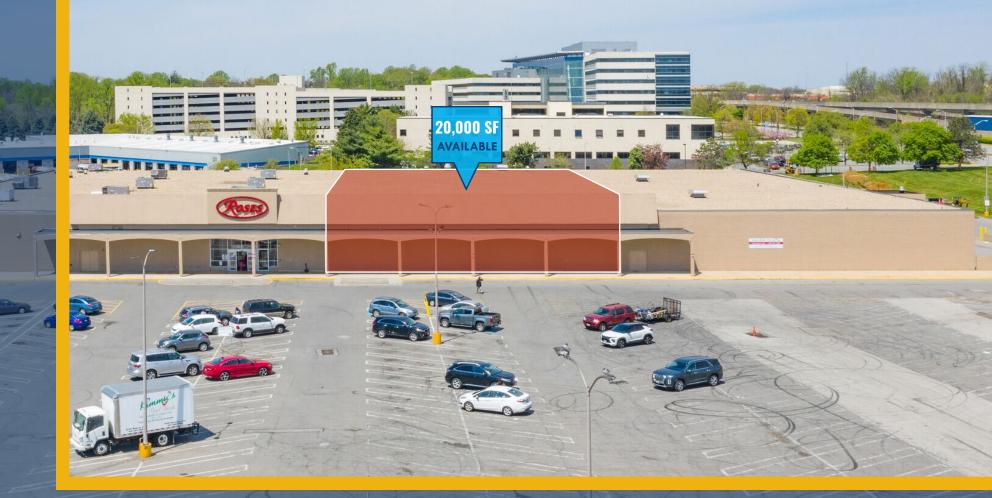

# FOR SUBLEASE STORAGE SPACE @ NORTHWEST PLAZA

5760 WABASH AVENUE | BALTIMORE, MARYLAND 21215

#### HIGHLIGHTS: ·

- 20,000 SF storage space
- Two (2) docks (shared)
- Situated within Northwest Plaza (Harvest Fare Supermarket, Roses, North American Trade School, Rainbow, Advance Auto Parts, Dollar Tree, Truist, Subway and more)
- Adjacent to the Reisterstown Plaza Metro Station
- Easy access to I-695, I-83, I-795 and I-70

| AVAILABLE:   | 20,000 SF ±                       |
|--------------|-----------------------------------|
| DOCKS:       | 2                                 |
| ZONING:      | C-3 (general commercial district) |
| RENTAL RATE: | <b>\$10,000/M0.,</b> GROSS        |