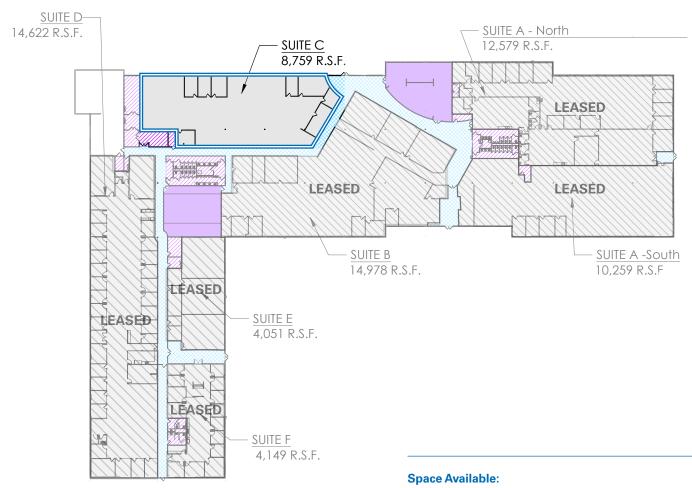

#### Space Available:

Suite C: 8,759 SF

Lease Rate: Negotiable

**Parking Ratio:** 

5.0:1,000 SF

## Floorplan: Suite C: 8,759 SF

### Suite C: 8,759 SF

- Numerous restaurants and hotels in close proximity
- Located near Denver International Airport
- A Line accessibility at 61st and Pena Station; travel to Downtown Denver or DIA