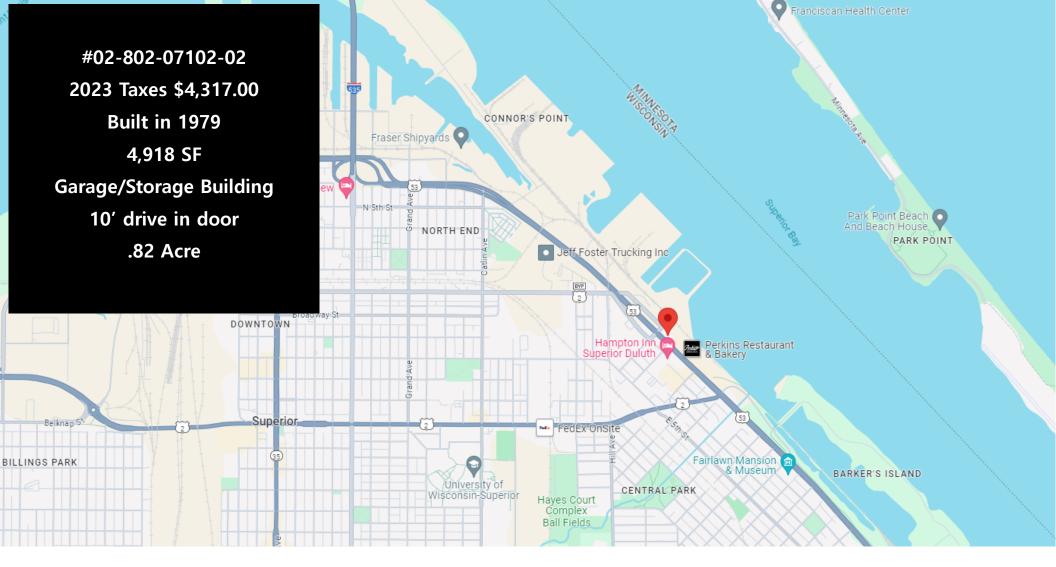

## Office/Shop Building with Prime Highway access and Visibility!

Have a perfect place to market your business, with clean office, retail area and drive-in shop space. Cold storage pole bar on site. Large parcel for parking or outside display or storage.