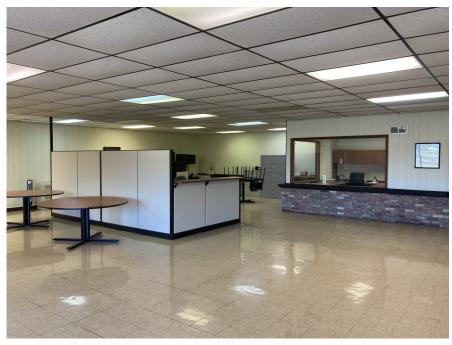

## Office/Shop Building with Prime Highway access and Visibility!

Have a perfect place to market your business, with clean office, retail area and drive-in shop space. Cold storage pole bar on site. Large parcel for parking or outside display or storage.