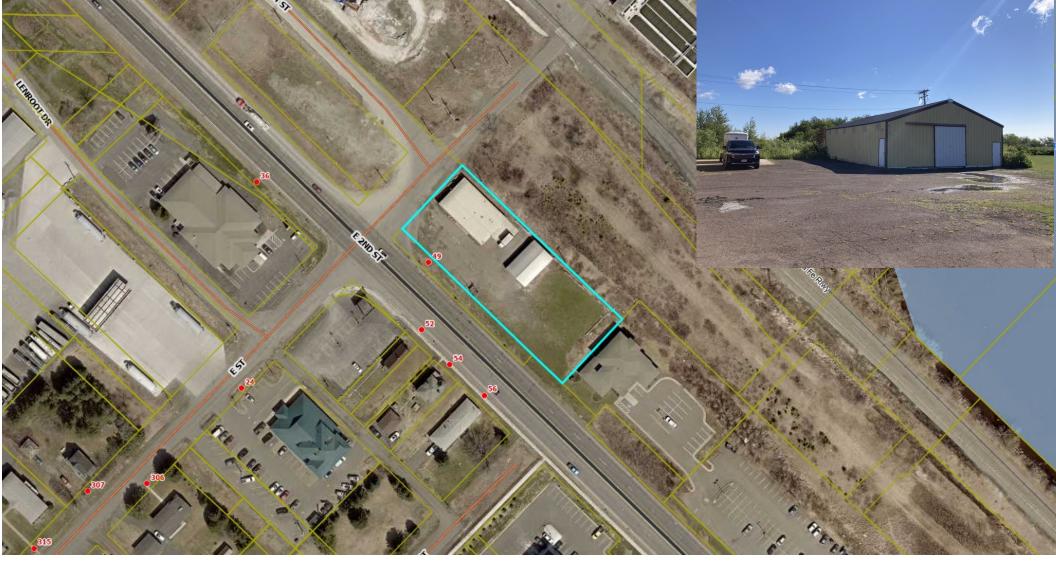

## Office/Shop Building with Prime Highway access and Visibility!

Have a perfect place to market your business, with clean office, retail area and drive-in shop space. Cold storage pole bar on site. Large parcel for parking or outside display or storage.