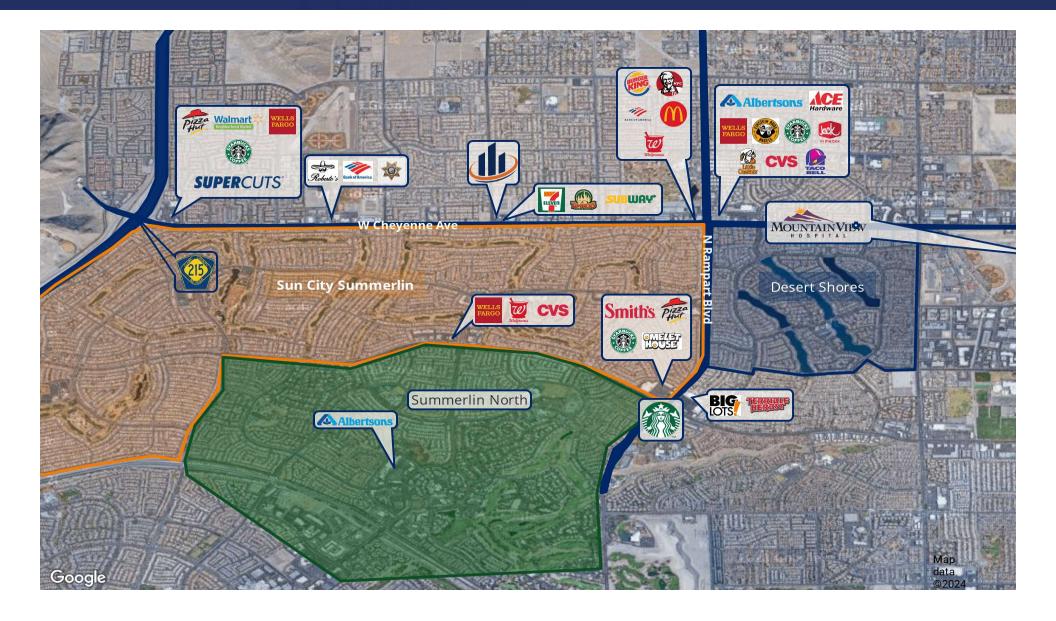

ly remodeled neighboring Timbers Bar and Grill and 7 Eleven!

#### **PROPERTY HIGHLIGHTS**

- End Cap Available with Excellent Visibility
- Great for Nail Salon, Lash Lounge, Barbershop, or small Salon
- Quick access to US-95 and CC-215 Freeways Via W. Cheyenne
- Located near Mountain View Hospital and North West Medical District
- Recently repainted building with new parking lot slurry & re-stripe



#### **OFFERING SUMMARY**

**Building Size:** 

Average HH Income

Lease Rate: \$1.75 - 2.00 SF/month (NNN)

Number of Units: 3

Available SF: 1,100 SF

Lot Size: 0.48 Acres

 DEMOGRAPHICS
 1 MILE
 3 MILES
 5 MILES

 Total Households
 6,436
 49,060
 116,058

 Total Population
 15,005
 121,196
 294,304

\$73,771

\$90,627

\$85,541

3.648 SF

### Additional Photos













# Retailer Map