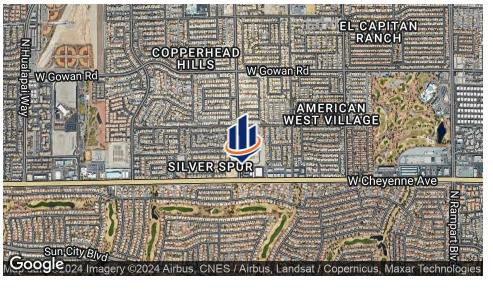

## Property Summary



### PROPERTY DESCRIPTION

End cap unit now available at this high-traffic neighborhood strip center in the Northwest sub-market of Las Vegas! Situated North of Summerlin/Sun City and adjacent to Shadow Hills Golf Course with easy access to CC-215 and US 95 via W. Cheyenne Ave. The property provides a great end-cap retail opportunity with recently remodeled neighboring Timbers Bar and Grill and 7 Eleven!

#### **PROPERTY HIGHLIGHTS**

- End Cap Available with Excellent Visibility
- Great for Nail Salon, Lash Lounge, Barbershop, or small Salon
- Quick access to US-95 and CC-215 Freeways Via W. Cheyenne
- Located near Mountain View Hospital and North West Medical District
- Recently repainted building with new parking lot slurry & re-stripe



#### **OFFERING SUMMARY**

**Building Size:** 

Average HH Income

Lease Rate: \$1.75 - 2.00 SF/month (NNN)

Number of Units: 3

Available SF: 1,100 SF

Lot Size: 0.48 Acres

 DEMOGRAPHICS
 1 MILE
 3 MILES
 5 MILES

 Total Households
 6,436
 49,060
 116,058

 Total Population
 15,005
 121,196
 294,304

\$73,771

\$90,627

\$85,541

3.648 SF

### Additional Photos













# Retailer Map