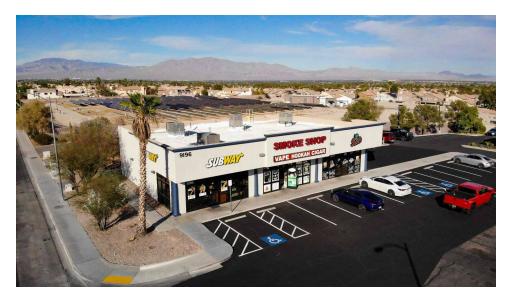

## Property Summary



### PROPERTY DESCRIPTION

End cap unit now available at this high-traffic neighborhood strip center in the Northwest sub-market of Las Vegas! Situated North of Summerlin/Sun City and adjacent to Shadow Hills Golf Course with easy access to CC-215 and US 95 via W. Cheyenne Ave. The property provides a great end-cap retail opportunity with recently remodeled neighboring Timbers Bar and Grill and 7 Eleven!

#### **PROPERTY HIGHLIGHTS**

- End Cap Available with Excellent Visibility
- Great for Nail Salon, Lash Lounge, Barbershop, or small Salon
- Quick access to US-95 and CC-215 Freeways Via W. Cheyenne
- Located near Mountain View Hospital and North West Medical District
- Recently repainted building with new parking lot slurry & re-stripe



#### **OFFERING SUMMARY**

**Building Size:**