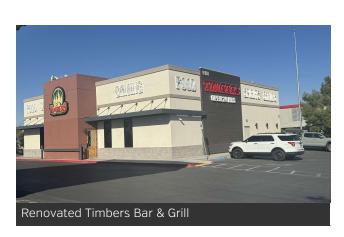

### PROPERTY DESCRIPTION

End cap unit now available at this high-traffic neighborhood strip center in the Northwest sub-market of Las Vegas! Situated North of Summerlin/Sun City and adjacent to Shadow Hills Golf Course with easy access to CC-215 and US 95 via W. Cheyenne Ave. The property provides a great end-cap retail opportunity with recently remodeled neighboring Timbers Bar and Grill and 7 Eleven!