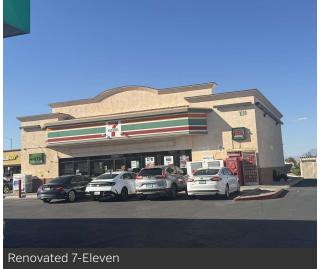

### PROPERTY DESCRIPTION

End cap unit now available at this high-traffic neighborhood strip center in the Northwest sub-market of Las Vegas! Situated North of Summerlin/Sun City and adjacent to Shadow Hills Golf Course with easy access to CC-215 and US 95 via W. Cheyenne Ave. The property provides a great end-cap retail opportunity with recently remodeled neighboring Timbers Bar and Grill and 7 Eleven!