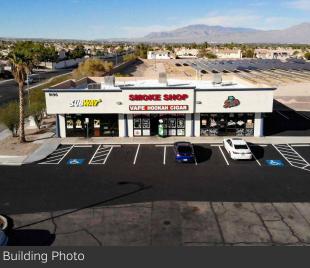

### PROPERTY DESCRIPTION

End cap unit now available at this high-traffic neighborhood strip center in the Northwest sub-market of Las Vegas! Situated North of Summerlin/Sun City and adjacent to Shadow Hills Golf Course with easy access to CC-215 and US 95 via W. Cheyenne Ave. The property provides a great end-cap retail opportunity with recently remodeled neighboring Timbers Bar and Grill and 7 Eleven!

#### **PROPERTY HIGHLIGHTS**

- End Cap Available with Excellent Visibility
- Great for Nail Salon, Lash Lounge, Barbershop, or small Salon
- Quick access to US-95 and CC-215 Freeways Via W. Cheyenne
- Located near Mountain View Hospital and North West Medical District
- Recently repainted building with new parking lot slurry & re-stripe