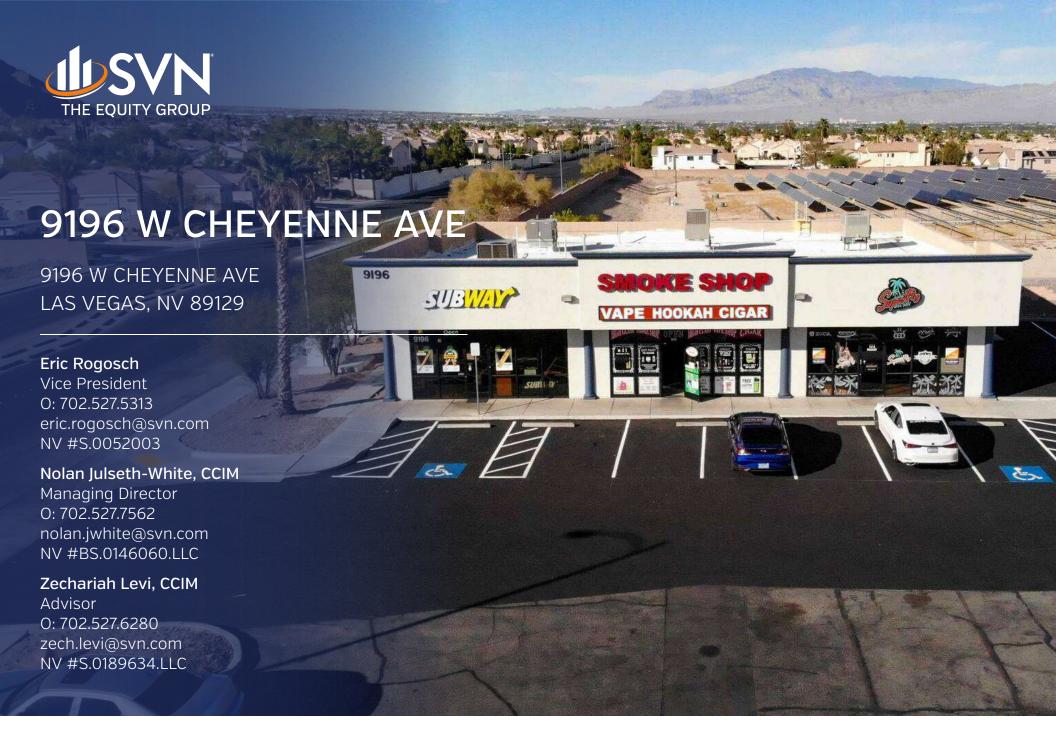

### PROPERTY DESCRIPTION

End cap unit now available at this high-traffic neighborhood strip center in the Northwest sub-market of Las Vegas! Situated North of Summerlin/Sun City and adjacent to Shadow Hills Golf Course with easy access to CC-215 and US 95 via W. Cheyenne Ave. The property provides a great end-cap retail opportunity with recently remodeled neighboring Timbers Bar and Grill and 7 Eleven!

#### **PROPERTY HIGHLIGHTS**

- End Cap Available with Excellent Visibility
- Great for Nail Salon, Lash Lounge, Barbershop, or small Salon
- Quick access to US-95 and CC-215 Freeways Via W. Cheyenne
- Located near Mountain View Hospital and North West Medical District
- Recently repainted building with new parking lot slurry & re-stripe