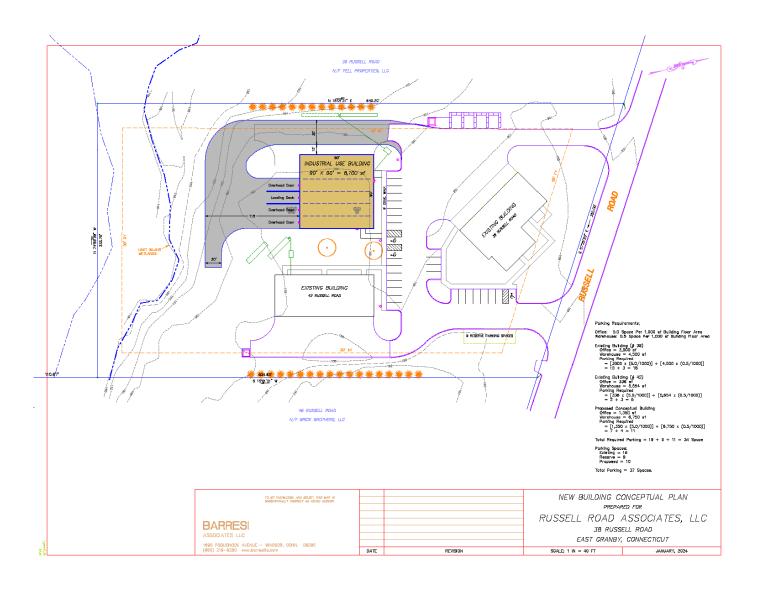

## **AVAILABLE FOR LEASE**40 RUSSELL ROAD, EAST GRANBY, CT

## **Property Summary**

New Construction: 8,100 SF (subdividable from 2,500 SF). Price: \$10.00 PSF NNN Utilities: Well, Septic, Gas, Electricity Close to Bradley Airport with easy access to major highways. Pictures are an example of building to be built. Call for details.