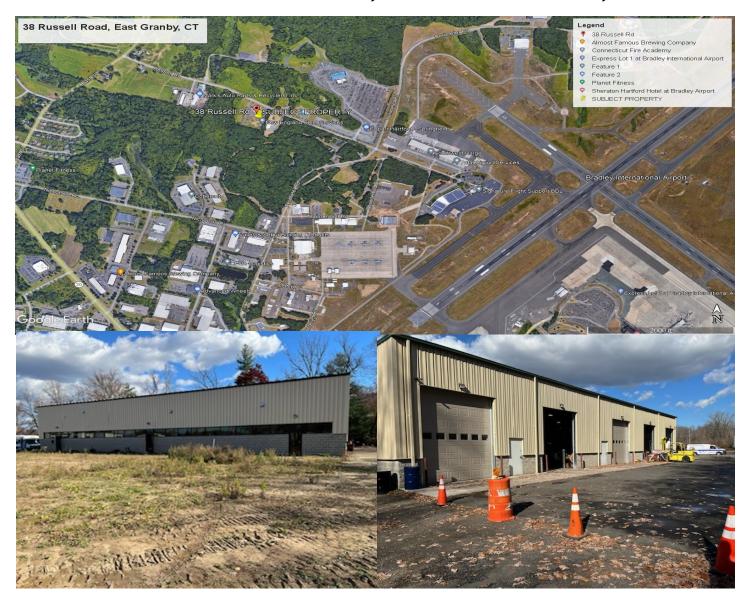

## **AVAILABLE FOR LEASE**40 RUSSELL ROAD, EAST GRANBY, CT

## **Property Summary**

New Construction: 8,100 SF (subdividable from 2,500 SF). Price: \$10.00 PSF NNN Utilities: Well, Septic, Gas, Electricity Close to Bradley Airport with easy access to major highways. Pictures are an example of building to be built. Call for details.