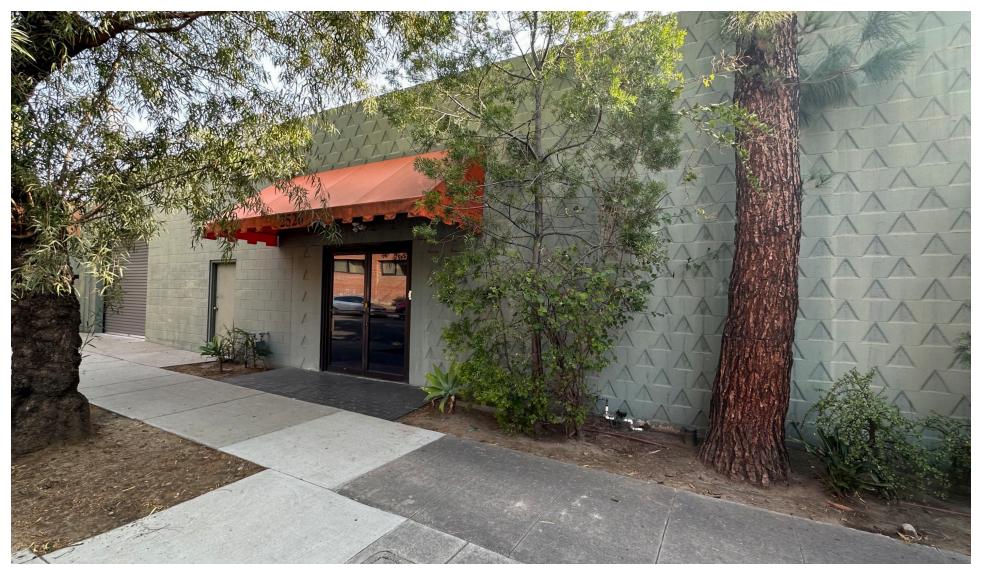

### 2526 Naomi Street Burbank | CA





Presented By:

Randy Rohrer 818.244.3000 randy@pacwestonline.com DRE#00672287 Scott Cox 818.244.3000 scott@pacwestonline.com DRE#01070703 Christopher Rohrer 818.624.1180 chris@pacwestonline.com DRE#02018754

Ron Rohrer 818.309.0628 ron@pacwestonline.com DRE#01918399



# Property Information

| Available SF: | 7,200 SF             | > | Polished Concrete Floors          |
|---------------|----------------------|---|-----------------------------------|
| Asking Price: | \$13,320 (\$1.85/SF) | > | Alley Access & Loading            |
| Lease Type:   | Industrial Gross     | > | Convenient Access to 5 Freeway    |
| Power:        | 400 A; 240V; 3 Ph    | > | 14 Foot Clearance in Warehouse    |
| Zoning:       | M-1                  | > | Air Conditioned Offices           |
| Parking:      |