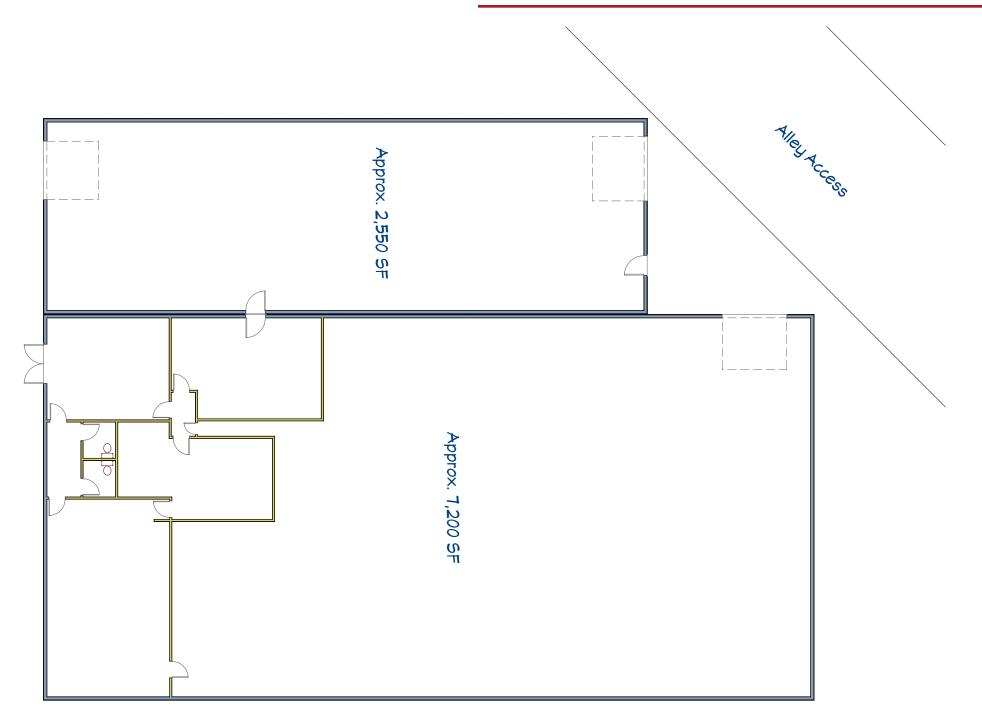

# Property Information

| Available SF: | 7,200 SF             | > | Polished Concrete Floors          |
|---------------|----------------------|---|-----------------------------------|
| Asking Price: | \$13,320 (\$1.85/SF) | > | Alley Access & Loading            |
| Lease Type:   | Industrial Gross     | > | Convenient Access to 5 Freeway    |
| Power:        | 400 A; 240V; 3 Ph    | > | 14 Foot Clearance in Warehouse    |
| Zoning:       | M-1                  | > | Air Conditioned Offices           |
| Parking:      | 8+                   | > | Bonus 2,550 SF Building (Parking) |
| Built:        | 1959                 |   |                                   |

### Floor Plan