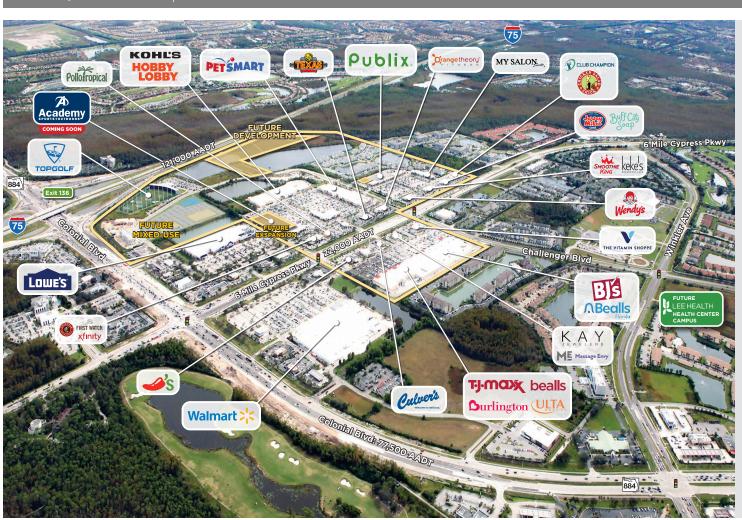

# CYPRESS WOODS, COLONIAL SQUARE AND SHOPS AT VILLAGE WALK

**BENDERSON**DEVELOPMENT

FORT MYERS :: FLORIDA

500,000 SQUARE FEET

Colonial Boulevard & 6 Mile Cypress Parkway Fort Myers, FL 33966

benderson.com

### **ABOUT THE CENTER**

- Directly off the I-75 highway at exit 136, sits three Benderson-owned properties prominently located along Six Mile Cypress Parkway near the Colonial Boulevard intersection
- The collective sites form a major retail hub along one of Southwest Florida's busiest retail corridors, which also features Lowe's and Walmart
- The properties are located at the epicenter of all new residential growth in southeast Fort Myers, serving a rapidly growing trade area that currently includes over 454,600 people within 10 miles