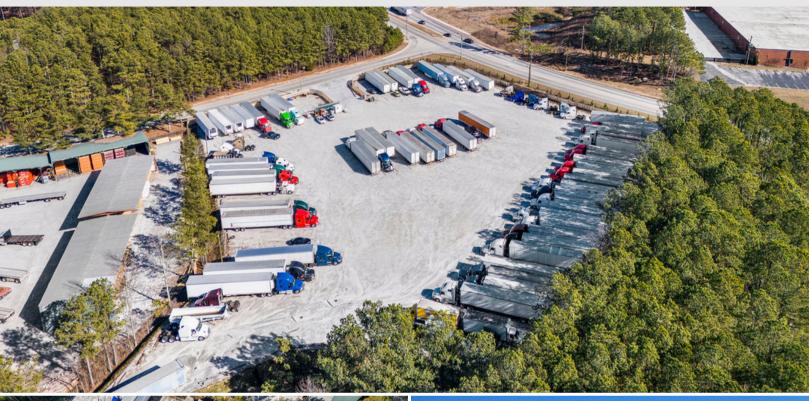

## 6595 MARSHALL BLVD. LITHONIA, GA 30058

Pricing

This s 6-acre industrial-zoned parcel features 4 acres of usable land, offering a prime development opportunity in the I-20 East/Conyers submarket.

With excellent access to major transportation corridors and just 26 minutes from Hartsfield-Jackson Atlanta International Airport, the property is ideal for logistics, warehousing, or light manufacturing. Positioned in a growing industrial hub, it benefits from strong traffic counts and proximity to a skilled workforce.

### Secure & Ready For Use

o Graveled site with fencing, lighting, and security measures in place.

#### Prime Location

o 2.2 miles off I-20, providing excellent accessibility to major transportation routes.

| Offering Summary |                |
|------------------|----------------|
| Useable Acres    | 4.0 +/- Acres  |
| Zoning           | Industrial     |
| Pricing          | Contact Broker |

# PROPERTY PHOTOS

6595 MARSHALL BLVD. LITHONIA, GA 30058

Cone Commercial Real Estate 2964 Hardman Ct NE, Atlanta, GA 30305 (404) 841-9665 info@conecommercial.com Corey Mohale Commercial Real Estate Advisor W: 404-841-9665 X 113 M: 678-429-6098 ccohen@conecommercial.com