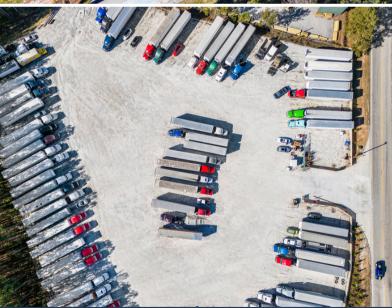

## 6595 MARSHALL BLVD. LITHONIA, GA 30058

Pricing

This s 6-acre industrial-zoned parcel features 4 acres of usable land, offering a prime development opportunity in the I-20 East/Conyers submarket.

With excellent access to major transportation corridors and just 26 minutes from Hartsfield-Jackson Atlanta International Airport, the property is ideal for logistics, warehousing, or light manufacturing. Positioned in a growing industrial hub, it benefits from strong traffic counts and proximity to a skilled workforce.

### Secure & Ready For Use

o Graveled site with fencing, lighting, and security measures in place.

#### Prime Location

o 2.2 miles off I-20, providing excellent accessibility to major transportation routes.

| Offering Summary |                |
|------------------|----------------|
| Useable Acres    | 4.0 +/- Acres  |
| Zoning           | Industrial     |
| Pricing          | Contact Broker |

# PROPERTY PHOTOS

6595 MARSHALL BLVD. LITHONIA, GA 30058

Cone Commercial Real Estate 2964 Hardman Ct NE, Atlanta, GA 30305 (404) 841-9665 info@conecommercial.com Corey Mohale Commercial Real Estate Advisor W: 404-841-9665 X 113 M: 678-429-6098 ccohen@conecommercial.com