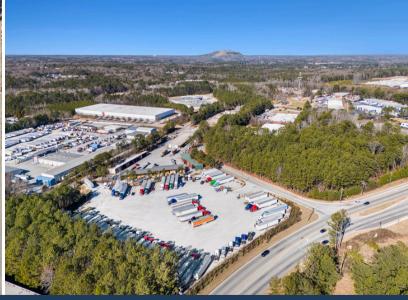

## 6595 MARSHALL BLVD. LITHONIA, GA 30058

Pricing

This s 6-acre industrial-zoned parcel features 4 acres of usable land, offering a prime development opportunity in the I-20 East/Conyers submarket.

With excellent access to major transportation corridors and just 26 minutes from Hartsfield-Jackson Atlanta International Airport, the property is ideal for logistics, warehousing, or light manufacturing. Positioned in a growing industrial hub, it benefits from strong traffic counts and proximity to a skilled workforce.

### Secure & Ready For Use

o Graveled site with fencing, lighting, and security measures in place.

#### Prime Location

o 2.2 miles off I-20, providing excellent accessibility to major transportation routes.

| Offering Summary |                |
|------------------|----------------|
| Useable Acres    | 4.0 +/- Acres  |
| Zoning           | Industrial     |
| Pricing          | Contact Broker |

# PROPERTY PHOTOS

6595 MARSHALL BLVD. LITHONIA, GA 30058

Cone Commercial Real Estate 2964 Hardman Ct NE, Atlanta, GA 30305 (404) 841-9665 info@conecommercial.com Corey Mohale Commercial Real Estate Advisor W: 404-841-9665 X 113 M: 678-429-6098 ccohen@conecommercial.com