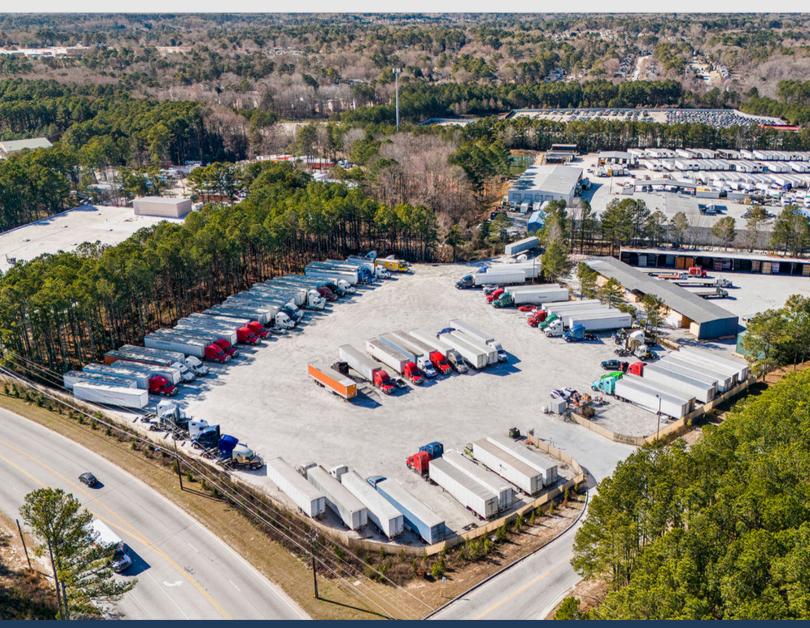

# 4+ ACRES OF OUTDOOR STORAGE FOR LEASE

6595 MARSHALL BLVD. LITHONIA, GA 30058

## 6595 MARSHALL BLVD. LITHONIA, GA 30058

Pricing

This s 6-acre industrial-zoned parcel features 4 acres of usable land, offering a prime development opportunity in the I-20 East/Conyers submarket.

With excellent access to major transportation corridors and just 26 minutes from Hartsfield-Jackson Atlanta International Airport, the property is ideal for logistics, warehousing, or light manufacturing. Positioned in a growing industrial hub, it benefits from strong traffic counts and proximity to a skilled workforce.

### Secure & Ready For Use

o Graveled site with fencing, lighting, and security measures in place.

#### Prime Location

o 2.2 miles off I-20, providing excellent accessibility to major transportation routes.

| Offering Summary |                |
|------------------|----------------|
| Useable Acres    | 4.0 +/- Acres  |
| Zoning           | Industrial     |
| Pricing          | Contact Broker |