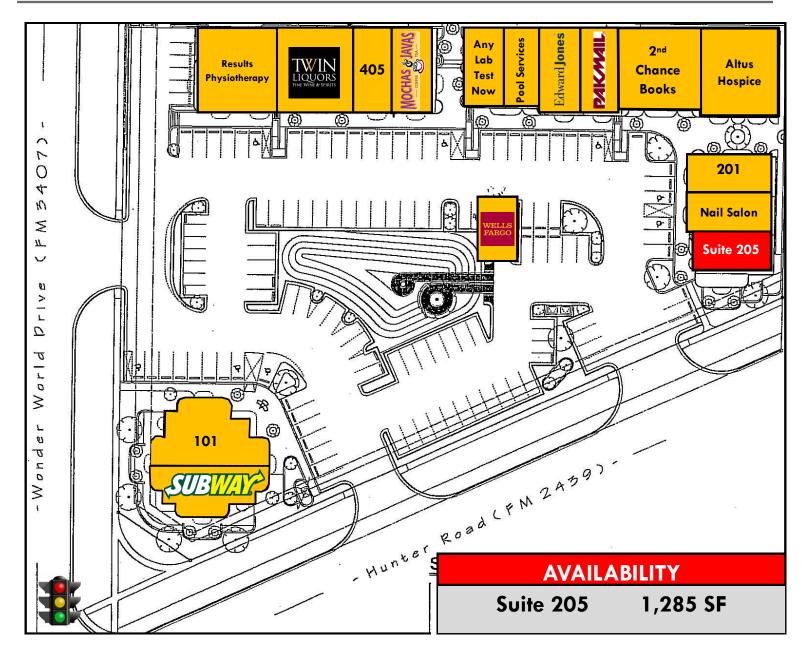

## THE VILLAGE AT PARK SOUTH

102 Wonder World Drive, San Marcos, TX 78666

1,285 SF RETAIL SPACE - FOR LEASE

- At the Lighted Intersection of Wonder World Drive and Hunter Road
- End Cap Space Available!
- Retail Space Available
- Close Proximity to the HEB
   Distribution Center, CTMC, and the
   New Hays County Government
   Building
- Easy Access to IH-35
- Strong traffic counts on Wonder World Dr. = 21,860 VPD