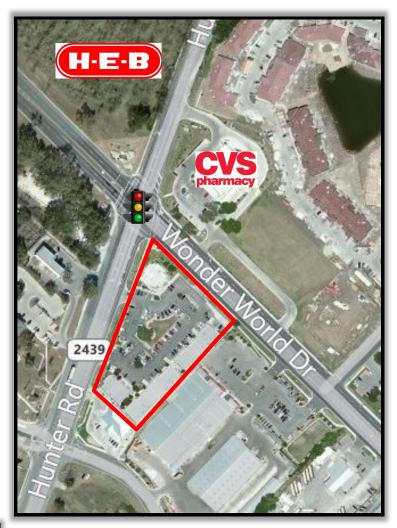

## THE VILLAGE AT PARK SOUTH

102 Wonder World Drive, San Marcos, TX 78666

1,285 SF RETAIL SPACE - FOR LEASE

- At the Lighted Intersection of Wonder World Drive and Hunter Road
- End Cap Space Available!
- Retail Space Available
- Close Proximity to the HEB
   Distribution Center, CTMC, and the
   New Hays County Government
   Building
- Easy Access to IH-35
- Strong traffic counts on Wonder World Dr. = 21,860 VPD