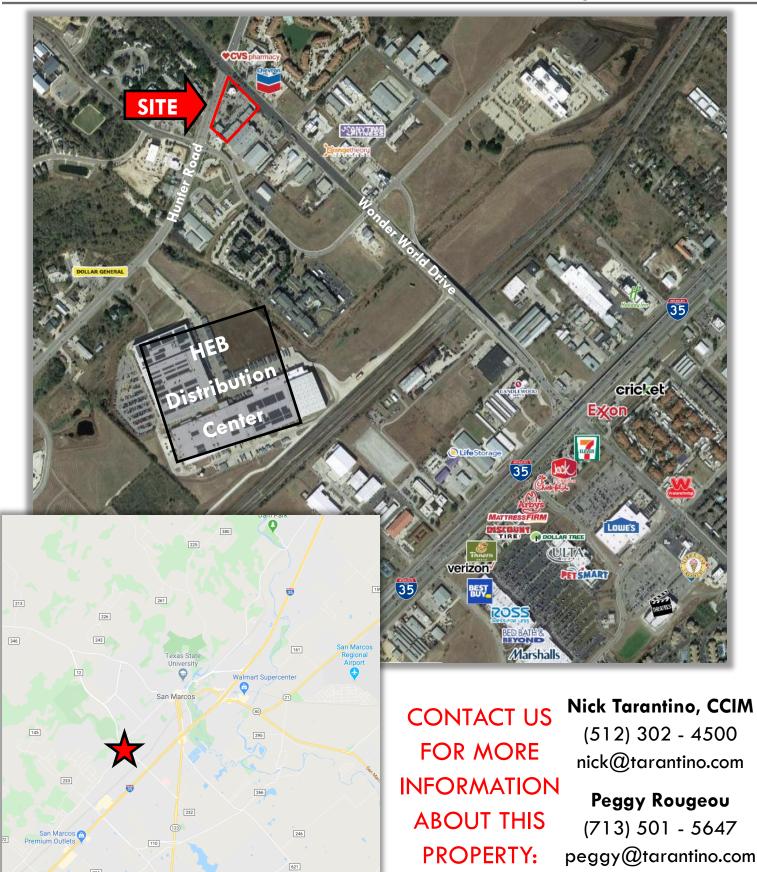

## THE VILLAGE AT PARK SOUTH

102 Wonder World Drive, San Marcos, TX 78666

1,285 SF RETAIL SPACE - FOR LEASE

- At the Lighted Intersection of Wonder World Drive and Hunter Road
- End Cap Space Available!
- Retail Space Available
- Close Proximity to the HEB
   Distribution Center, CTMC, and the
   New Hays County Government
   Building
- Easy Access to IH-35
- Strong traffic counts on Wonder World Dr. = 21,860 VPD

## CONTACT US FOR MORE INFORMATION ABOUT THIS PROPERTY:

Nick Tarantino, CCIM

(512) 302 - 4500 nick@tarantino.com

Peggy Rougeou

(713) 501 - 5647 peggy@tarantino.com