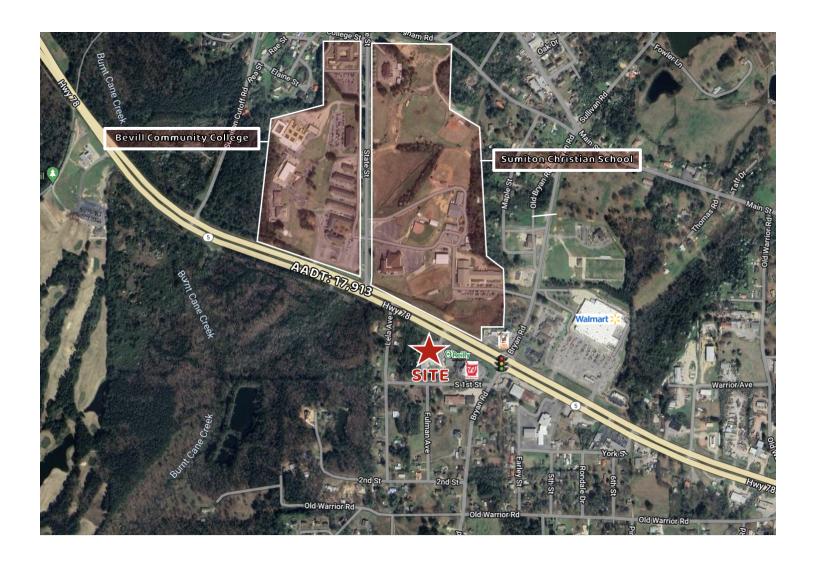

### **PROPERTY OVERVIEW**

Leasing opportunity at 957 Hwy 78, Sumiton, AL, 35148. This prime commercial property offers a versatile space ideal for a wide range of businesses. With its prominent location and high visibility, the property ensures maximum exposure to potential customers. Ample parking and easy access further enhance the property's appeal, making it convenient for both customers and tenants.