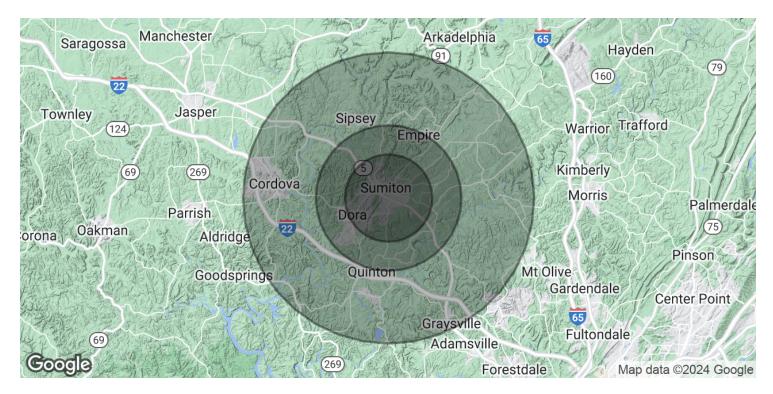

### 957 HWY 78, SUMITON, AL 35148

| POPULATION           | 3 MILES | 5 MILES | 10 MILES |
|----------------------|---------|---------|----------|
| Total Population     | 7,073   | 12,640  | 31,467   |
| Average Age          | 42      | 42      | 43       |
| Average Age (Male)   | 41      | 41      | 41       |
| Average Age (Female) | 44      | 44      | 44       |

| HOUSEHOLDS & INCOME | 3 MILES   | 5 MILES   | 10 MILES  |
|---------------------|-----------|-----------|-----------|
| Total Households    | 2,843     | 5,050     | 12,390    |
| # of Persons per HH | 2.5       | 2.5       | 2.5       |
| Average HH Income   | \$73,716  | \$72,380  | \$75,521  |
| Average House Value | \$179,615 | \$179,389 | \$184,115 |