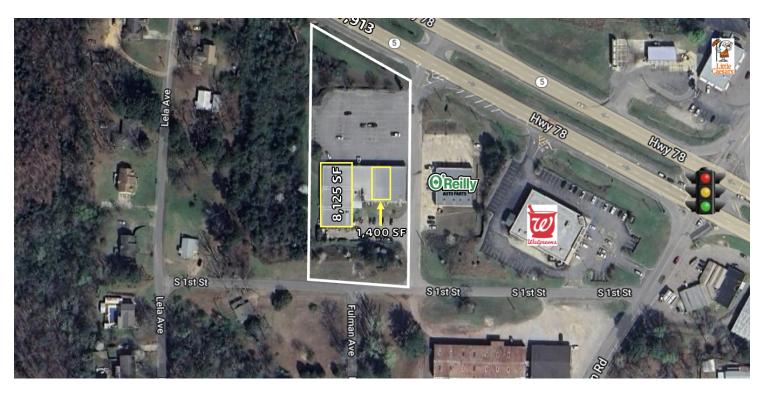

#### **AVAILABLE SPACES**

| SUITE                                 | TENANT    | SIZE (SF) | LEASE TYPE | LEASE RATE    | DESCRIPTION           |
|---------------------------------------|-----------|-----------|------------|---------------|-----------------------|
| 957 Hwy 78 Ste 400, Sumiton, AL 35148 | Available | 8,125 SF  | NNN        | \$9.00 SF/yr  | Former Dollar General |
| 957 Hwy 78 Ste 200, Sumiton, AL 35148 | Available | 1,400 SF  | NNN        | \$15.00 SF/yr | -                     |