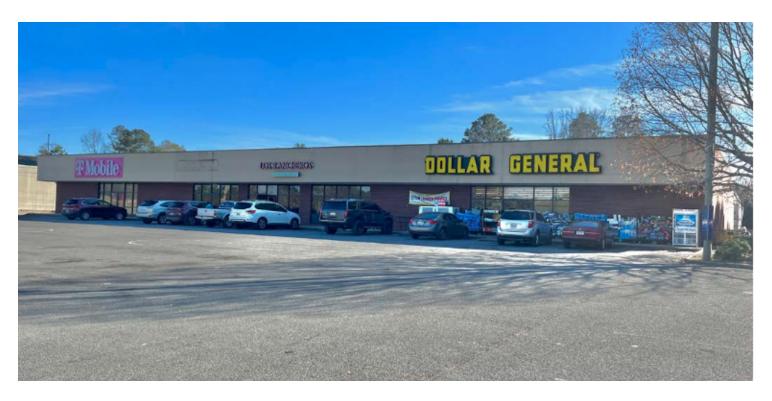

### **PROPERTY OVERVIEW**

Leasing opportunity at 957 Hwy 78, Sumiton, AL, 35148. This prime commercial property offers a versatile space ideal for a wide range of businesses. With its prominent location and high visibility, the property ensures maximum exposure to potential customers. Ample parking and easy access further enhance the property's appeal, making it convenient for both customers and tenants.

### **PROPERTY HIGHLIGHTS**

- High visibility
- Versatile space for various retail or street retail uses
- Ample parking
- Easy access

FORD FITTS

205.235.0440 fordf@acrerep.com

#### **AVAILABLE SPACES**

| SUITE                                 | TENANT    | SIZE (SF) | LEASE TYPE | LEASE RATE    | DESCRIPTION           |
|---------------------------------------|-----------|-----------|------------|---------------|-----------------------|
| 957 Hwy 78 Ste 400, Sumiton, AL 35148 | Available | 8,125 SF  | NNN        | \$9.00 SF/yr  | Former Dollar General |
| 957 Hwy 78 Ste 200, Sumiton, AL 35148 | Available | 1,400 SF  | NNN        | \$15.00 SF/yr | -                     |