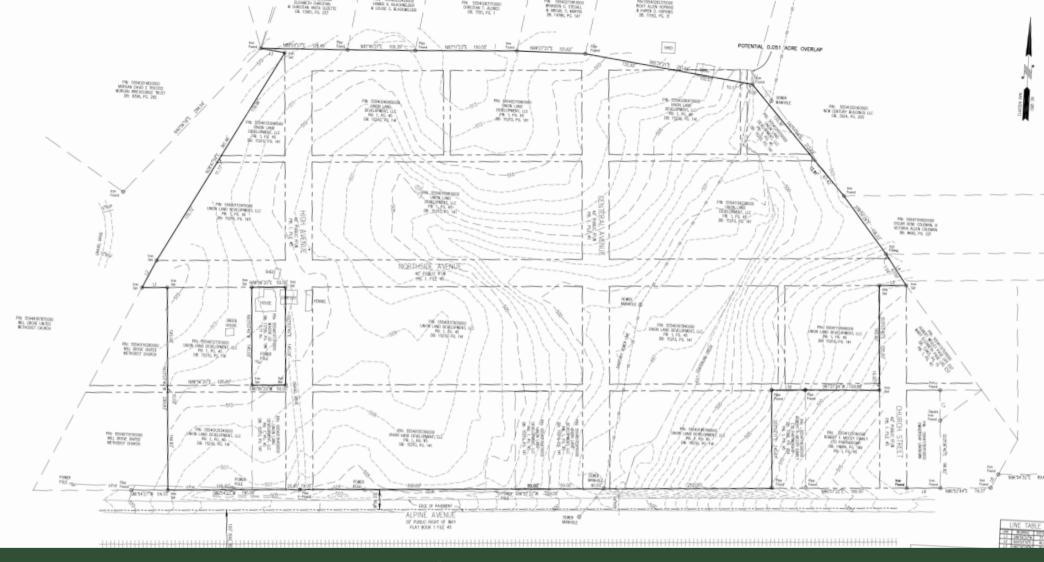

## Land | For Sale

Available for sale is a +/- 14 acre assemblage in downtown Midland for single-family development. This assemblage is zoned by right for 11,600 square foot single family lots and included in the due diligence materials upon request are a conceptual site plan, topographical survey, boundary survey, and Geo-Technical Report.

## ± 14 Acres