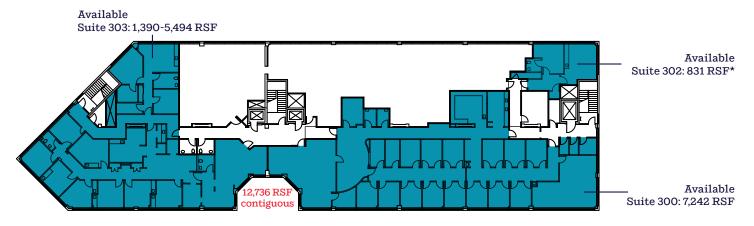

#### **AVAILABLE SPACE:**

Available 1/1/25 Suite 104: 3,468 RSF

Available 3/31/25 Suite 240: 3,338 RSF

Suite 300: 7,242 RSF

Suite 303 (divisible): 5,494 RSF

12,736 RSF

Suite 302: 831 RSF\*

# THIRD FLOOR