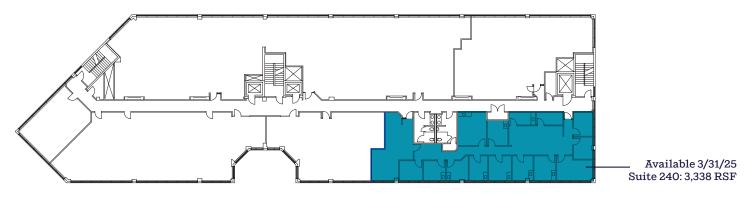

#### **AVAILABLE SPACE:**

Available 1/1/25 Suite 104: 3,468 RSF

Available 3/31/25 Suite 240: 3,338 RSF

Suite 300: 7,242 RSF

Suite 303 (divisible): 5,494 RSF

12,736 RSF

Suite 302: 831 RSF\*

## SECOND FLOOR