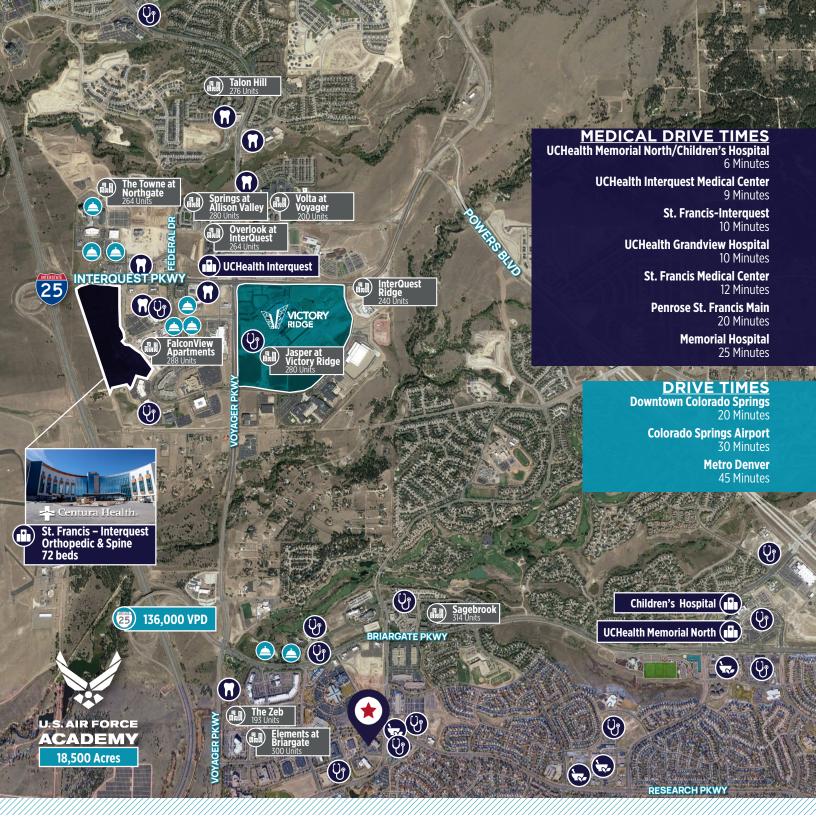

# **BRIARGATE MEDICAL CENTER**

595 Chapel Hills Drive

### **BRIARGATE MEDICAL CENTER**

595 Chapel Hills Drive