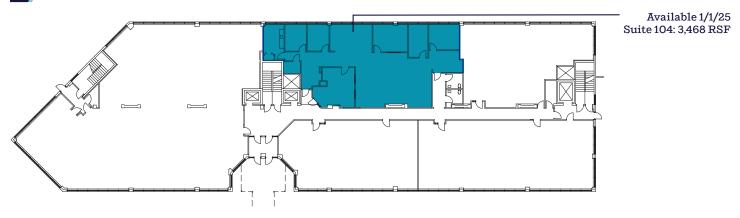

#### **AVAILABLE SPACE:**

Available 1/1/25 Suite 104: 3,468 RSF

Available 3/31/25 Suite 240: 3,338 RSF

Suite 300: 7,242 RSF

Suite 303 (divisible): 5,494 RSF

12,736 RSF

Suite 302: 831 RSF\*

## FIRST FLOOR