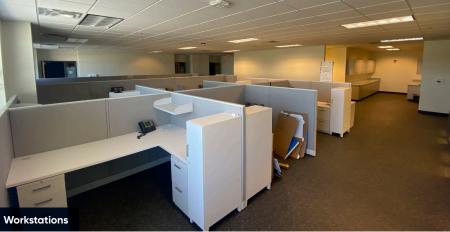

## **Key Highlights**

- 7,720 SF of office space
- 6,950 SF of warehouse space
- 10 loading docks
- 15' clear height
- Strategic Kansas City metro location within a growing business park
- 12 miles south of the Kansas City International Airport
- Less than 9 miles from downtown Kansas City
- Ideal distribution center location with great access to Highway 9, 69, 169 and Interstate 29 and 635

## 4302 NW Mattox Road

Riverside, Missouri

Office Space

Warehouse Space

Even though obtained from sources deemed reliable, no warranty or representation, express or implied, is made as to the accuracy of the information herein, and it is subject to errors, omissions, change of price, rental or other conditions, withdrawal without notice, and to any special listing conditions imposed by our principals.