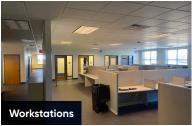

## **Key Highlights**

- 7,720 SF of office space
- 6,950 SF of warehouse space
- 10 loading docks
- 15' clear height
- Strategic Kansas City metro location within a growing business park
- 12 miles south of the Kansas City International Airport
- Less than 9 miles from downtown Kansas City
- Ideal distribution center location with great access to Highway 9, 69, 169 and Interstate 29 and 635