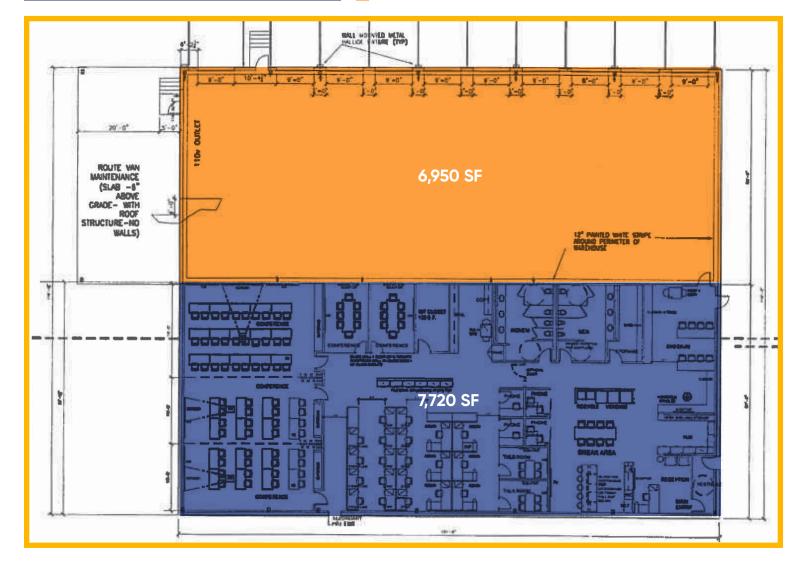

## **Key Highlights**

- 7,720 SF of office space
- 6,950 SF of warehouse space
- 10 loading docks
- 15' clear height
- Strategic Kansas City metro location within a growing business park
- 12 miles south of the Kansas City International Airport
- Less than 9 miles from downtown Kansas City
- Ideal distribution center location with great access to Highway 9, 69, 169 and Interstate 29 and 635

## 4302 NW Mattox Road

Riverside, Missouri

Office Space

Warehouse Space

Even though obtained from sources deemed reliable, no warranty or representation, express or implied, is made as to the accuracy of the information herein, and it is subject to errors, omissions, change of price, rental or other conditions, withdrawal without notice, and to any special listing conditions imposed by our principals.