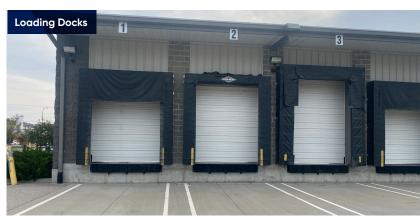

## **Key Highlights**

- 7,720 SF of office space
- 6,950 SF of warehouse space
- 10 loading docks
- 15' clear height
- Strategic Kansas City metro location within a growing business park
- 12 miles south of the Kansas City International Airport
- Less than 9 miles from downtown Kansas City
- Ideal distribution center location with great access to Highway 9, 69, 169 and Interstate 29 and 635