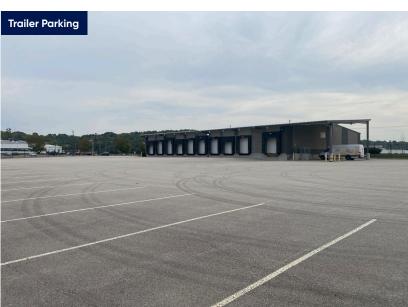

## **Space Profile**

**Industrial Sublease Opportunity** 

Park Hill South High School

| 1                   |
|---------------------|
| 15,983 SF           |
| Negotiable          |
| Immediate           |
| Through 8/31/2027   |
| Industrial          |
| Riverside/Parkville |
| 2017                |
| 27 trailer, 43 auto |
|                     |

## **Key Highlights**

- 7,720 SF of office space
- 6,950 SF of warehouse space
- 10 loading docks
- 15' clear height
- Strategic Kansas City metro location within a growing business park
- 12 miles south of the Kansas City International Airport
- Less than 9 miles from downtown Kansas City
- Ideal distribution center location with great access to Highway 9, 69, 169 and Interstate 29 and 635