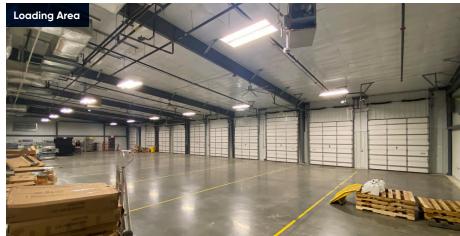

## **Key Highlights**

- 7,720 SF of office space
- 6,950 SF of warehouse space
- 10 loading docks
- 15' clear height
- Strategic Kansas City metro location within a growing business park
- 12 miles south of the Kansas City International Airport
- Less than 9 miles from downtown Kansas City
- Ideal distribution center location with great access to Highway 9, 69, 169 and Interstate 29 and 635

## 4302 NW Mattox Road

Riverside, Missouri

Office Space

Warehouse Space

Even though obtained from sources deemed reliable, no warranty or representation, express or implied, is made as to the accuracy of the information herein, and it is subject to errors, omissions, change of price, rental or other conditions, withdrawal without notice, and to any special listing conditions imposed by our principals.