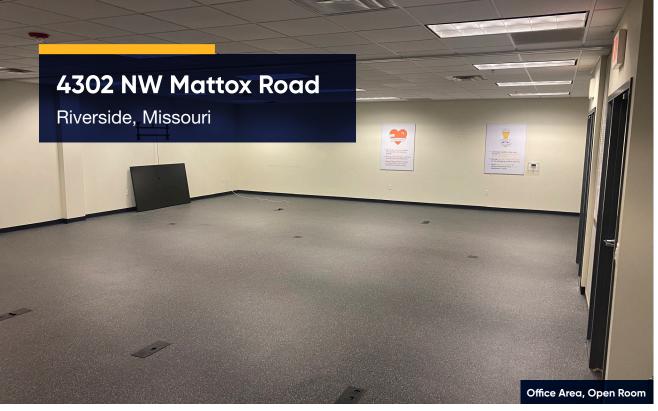

## 4302 NW Mattox Road

Riverside, Missouri

For More Information

4302 NW Mattox Road

## **Key Highlights**

- 7,720 SF of office space
- 6,950 SF of warehouse space
- 10 loading docks
- 15' clear height
- Strategic Kansas City metro location within a growing business park
- 12 miles south of the Kansas City International Airport
- Less than 9 miles from downtown Kansas City
- Ideal distribution center location with great access to Highway 9, 69, 169 and Interstate 29 and 635