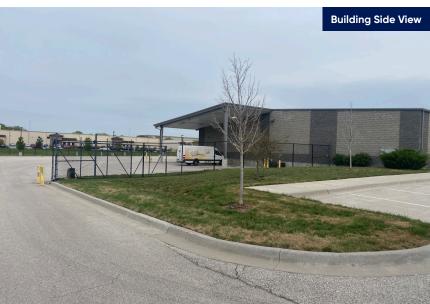

## **Key Highlights**

- 7,720 SF of office space
- 6,950 SF of warehouse space
- 10 loading docks
- 15' clear height
- Strategic Kansas City metro location within a growing business park
- 12 miles south of the Kansas City International Airport
- Less than 9 miles from downtown Kansas City
- Ideal distribution center location with great access to Highway 9, 69, 169 and Interstate 29 and 635

## 4302 NW Mattox Road

Riverside, Missouri

Office Space

Warehouse Space

Even though obtained from sources deemed reliable, no warranty or representation, express or implied, is made as to the accuracy of the information herein, and it is subject to errors, omissions, change of price, rental or other conditions, withdrawal without notice, and to any special listing conditions imposed by our principals.