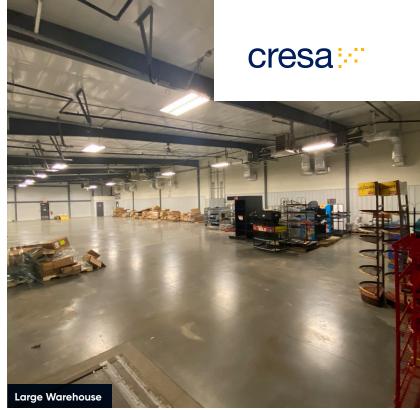

## **Key Highlights**

- 7,720 SF of office space
- 6,950 SF of warehouse space
- 10 loading docks
- 15' clear height
- Strategic Kansas City metro location within a growing business park
- 12 miles south of the Kansas City International Airport
- Less than 9 miles from downtown Kansas City
- Ideal distribution center location with great access to Highway 9, 69, 169 and Interstate 29 and 635

## 4302 NW Mattox Road

Riverside, Missouri

Office Space

Warehouse Space

Even though obtained from sources deemed reliable, no warranty or representation, express or implied, is made as to the accuracy of the information herein, and it is subject to errors, omissions, change of price, rental or other conditions, withdrawal without notice, and to any special listing conditions imposed by our principals.