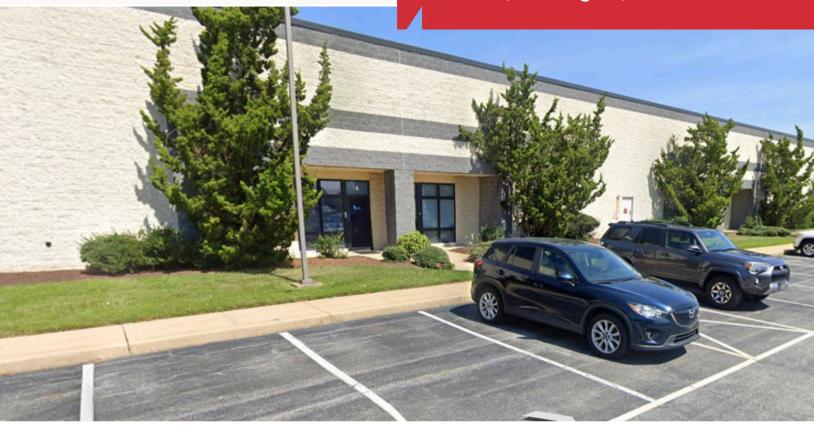

## 77 McCullough Drive

Suite 10, Wilmington, DE 19804

#### PROPERTY DESCRIPTION

This property offers a blend of office and warehouse space. Office features private offices, open work areas, breakroom, and two (2) restrooms. The warehouse features LED lighting, 22' clear height, and dock loading.