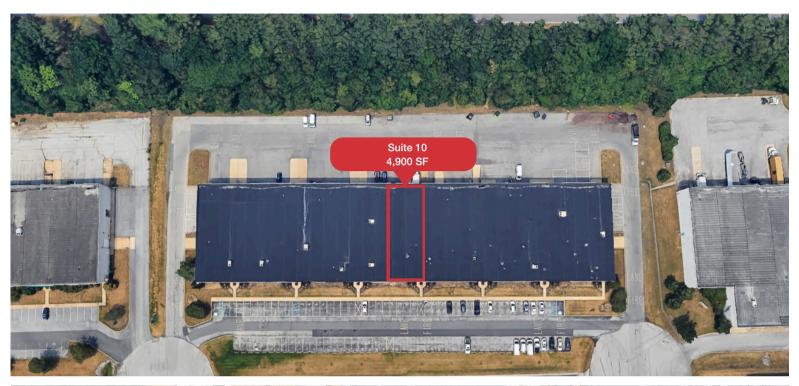

#### **AVAILABLE SPACE**

**Suite 10:** +/- 4,900

Lease Rate: Negotiable (NNN)

## 77 McCullough Drive

Suite 10, Wilmington, DE 19804