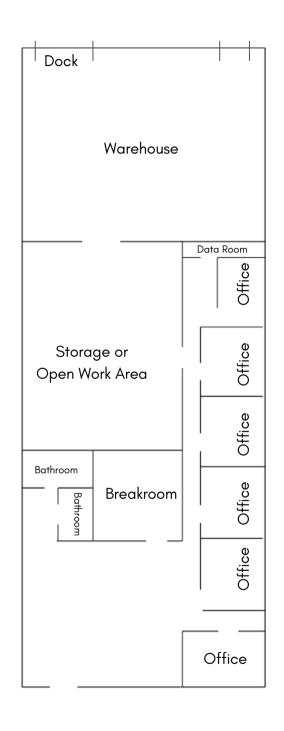

#### PROPERTY DESCRIPTION

This property offers a blend of office and warehouse space. Office features private offices, open work areas, breakroom, and two (2) restrooms. The warehouse features LED lighting, 22' clear height, and dock loading.

#### PROPERTY HIGHLIGHTS

- High-quality flex space with 60% office / 40% warehouse
- · Ownership will consider removing some office for longer term deal
- · Warehouse LED lighting
- · One (1) loading dock
- · 22' clear height
- 200 amp service
- · Public water & sewer
- 98' truck court depth
- Available 12/1/24