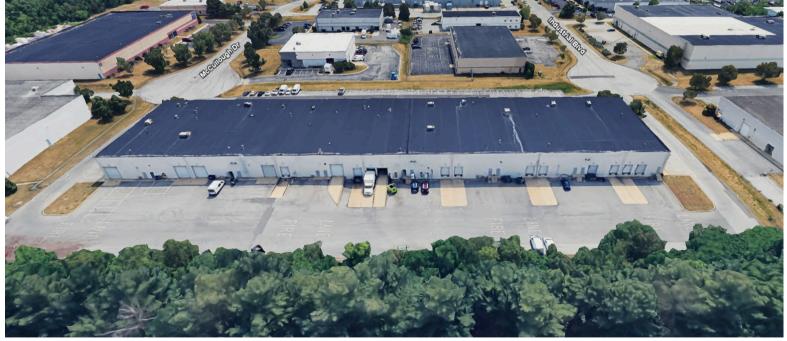

### **Building Information**

| Tenants:             | Nine (9)                 |  |  |
|----------------------|--------------------------|--|--|
| Total SF:            | +/- 63,700 SF            |  |  |
| Occupancy:           | 100%                     |  |  |
| Construction Type:   | Masonry                  |  |  |
| % Office:            | 33%                      |  |  |
| Year Built:          | 1990                     |  |  |
| Sprinkler:           | Yes                      |  |  |
| Avg. Clear Height:   | 20'                      |  |  |
| Docks/Drive-In:      | Docks/Drive-in           |  |  |
| Parking Spaces:      | 100                      |  |  |
| Truck Court Depth:   | 98'                      |  |  |
| Building Dimensions: | 120' x 530'              |  |  |
| Col. Bay Spacing:    | 40'                      |  |  |
| Floors:              | Concrete                 |  |  |
| Water/Sewer:         | Public                   |  |  |
| Electric:            | 280A/110v                |  |  |
| Roof Age:            | 10 Years                 |  |  |
| HVAC:                | Rooftop                  |  |  |
| Lot Area (Acres)     | +/- 6.35                 |  |  |
| Parcel Number:       | 10-015.00-014            |  |  |
| Zoning:              | Industrial               |  |  |
| Amenities/Location:  | Nearby restaurants/parks |  |  |