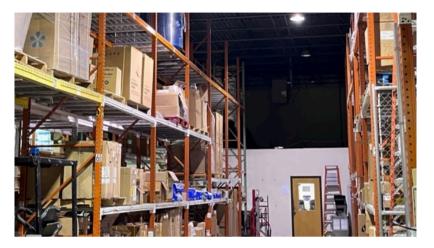

#### PROPERTY DESCRIPTION

This property offers a blend of office and warehouse space. Office features private offices, open work areas, breakroom, and two (2) restrooms. The warehouse features LED lighting, 22' clear height, and dock loading.

#### PROPERTY HIGHLIGHTS

- High-quality flex space with 60% office / 40% warehouse
- · Ownership will consider removing some office for longer term deal
- · Warehouse LED lighting
- · One (1) loading dock
- · 22' clear height
- 200 amp service
- · Public water & sewer
- 98' truck court depth
- Available 12/1/24