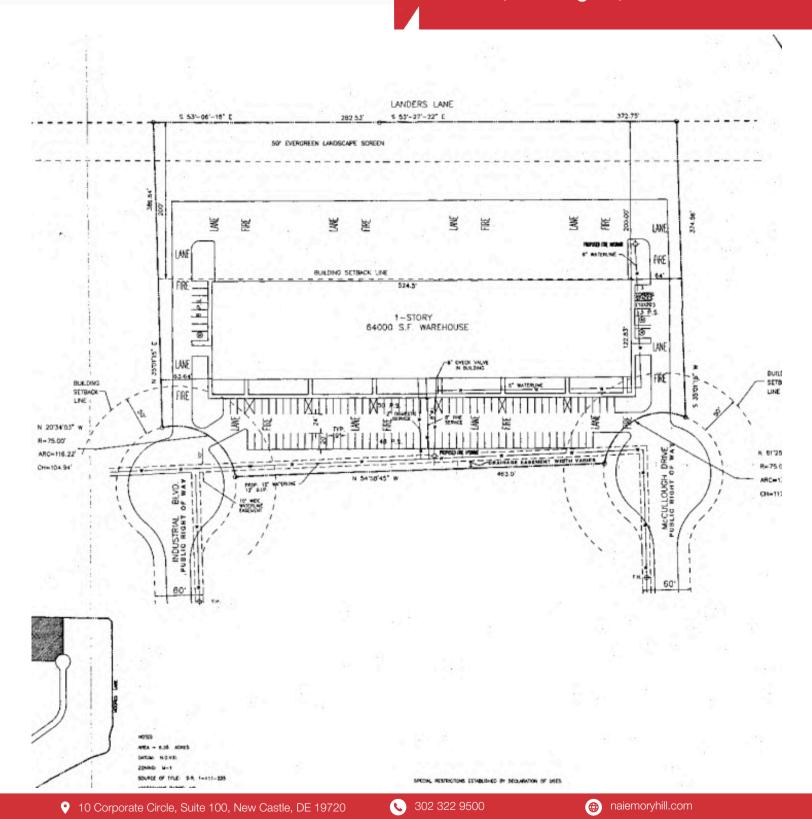

### **Building Information**

| Tenants:             | Nine (9)                 |  |  |
|----------------------|--------------------------|--|--|
| Total SF:            | +/- 63,700 SF            |  |  |
| Occupancy:           | 100%                     |  |  |
| Construction Type:   | Masonry                  |  |  |
| % Office:            | 33%                      |  |  |
| Year Built:          | 1990                     |  |  |
| Sprinkler:           | Yes                      |  |  |
| Avg. Clear Height:   | 20'                      |  |  |
| Docks/Drive-In:      | Docks/Drive-in           |  |  |
| Parking Spaces:      | 100                      |  |  |
| Truck Court Depth:   | 98'                      |  |  |
| Building Dimensions: | 120' x 530'              |  |  |
| Col. Bay Spacing:    | 40'                      |  |  |
| Floors:              | Concrete                 |  |  |
| Water/Sewer:         | Public                   |  |  |
| Electric:            | 280A/110v                |  |  |
| Roof Age:            | 10 Years                 |  |  |
| HVAC:                | Rooftop                  |  |  |
| Lot Area (Acres)     | +/- 6.35                 |  |  |
| Parcel Number:       | 10-015.00-014            |  |  |
| Zoning:              | Industrial               |  |  |
| Amenities/Location:  | Nearby restaurants/parks |  |  |