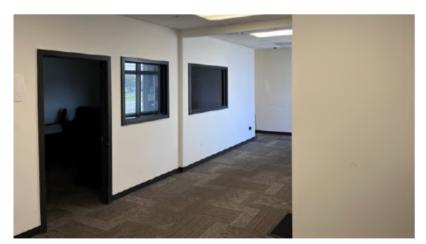

#### PROPERTY DESCRIPTION

This property offers a blend of office and warehouse space. Office features private offices, open work areas, breakroom, and two (2) restrooms. The warehouse features LED lighting, 22' clear height, and dock loading.

#### PROPERTY HIGHLIGHTS

- High-quality flex space with 60% office / 40% warehouse
- · Ownership will consider removing some office for longer term deal
- · Warehouse LED lighting
- · One (1) loading dock
- · 22' clear height
- 200 amp service
- · Public water & sewer
- 98' truck court depth
- Available 12/1/24