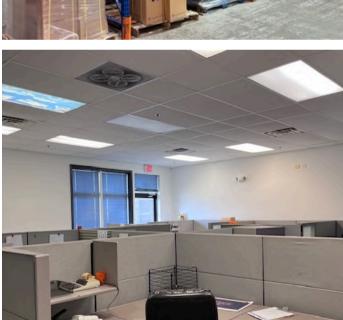

#### PROPERTY DESCRIPTION

This property offers a blend of office and warehouse space. Office features private offices, open work areas, breakroom, and two (2) restrooms. The warehouse features LED lighting, 22' clear height, and dock loading.