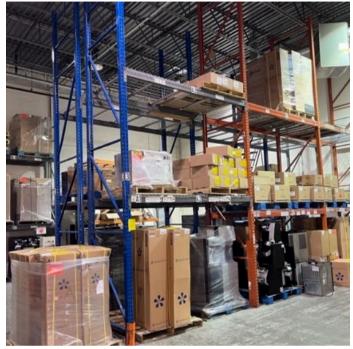

#### PROPERTY DESCRIPTION

This property offers a blend of office and warehouse space. Office features private offices, open work areas, breakroom, and two (2) restrooms. The warehouse features LED lighting, 22' clear height, and dock loading.

#### PROPERTY HIGHLIGHTS

- High-quality flex space with 60% office / 40% warehouse
- · Ownership will consider removing some office for longer term deal
- · Warehouse LED lighting
- · One (1) loading dock
- · 22' clear height
- 200 amp service
- · Public water & sewer
- 98' truck court depth
- Available 12/1/24