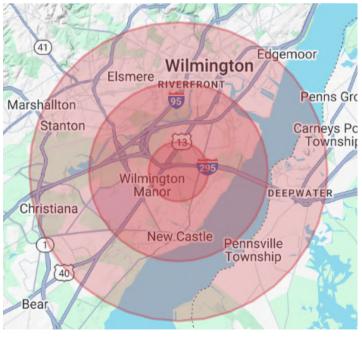

### Demographic Summary

| POPULATION        | 1-MILE   | 3-MILE   | 5-MILE   |
|-------------------|----------|----------|----------|
| Total Population  | 4,393    | 19,015   | 71,305   |
| Average Age       | 40       | 40       | 40       |
| Average HH Income | \$78,728 | \$80,880 | \$78,104 |