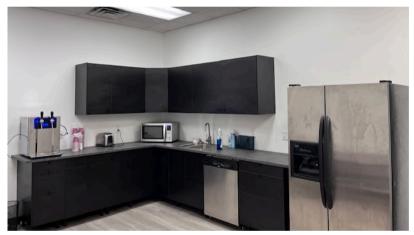

#### PROPERTY DESCRIPTION

This property offers a blend of office and warehouse space. Office features private offices, open work areas, breakroom, and two (2) restrooms. The warehouse features LED lighting, 22' clear height, and dock loading.