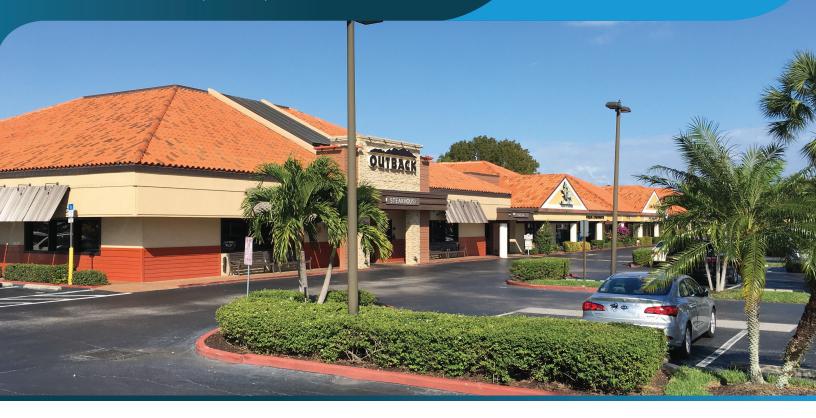

## PROPERTY FEATURES

Nationally anchored, well maintained shopping center located in the Park Shore district of Naples. Conveniently positioned less than half a mile south of Pine Ridge Road and slightly more than half a mile north of Park Shore Plaza. Easy access to either direction on Tamiami Trail N (US 41). Diverse tenant mix and ample parking ratio of 4.16/1,000 SF makes this an ideal site for your new location.

## **PROPERTY FEATURES**

- Flexible Floor Plan
- **Nationally Anchored Center**
- **Excellent Visibility**
- Pylon Signage
- 194 Parking Spaces
- High Traffic Volume on Tamiami Trail N (US 41)

| 2023 DEMOGRAPHICS      | 1-MILE    | 3-MILES   | 5-MILES   |
|------------------------|-----------|-----------|-----------|
| Est. Population        | 7,258     | 41,815    | 92,680    |
| Est. Households        | 3,285     | 20,989    | 45,003    |
| Est. Average HH Income | \$178,628 | \$203,273 | \$182,386 |