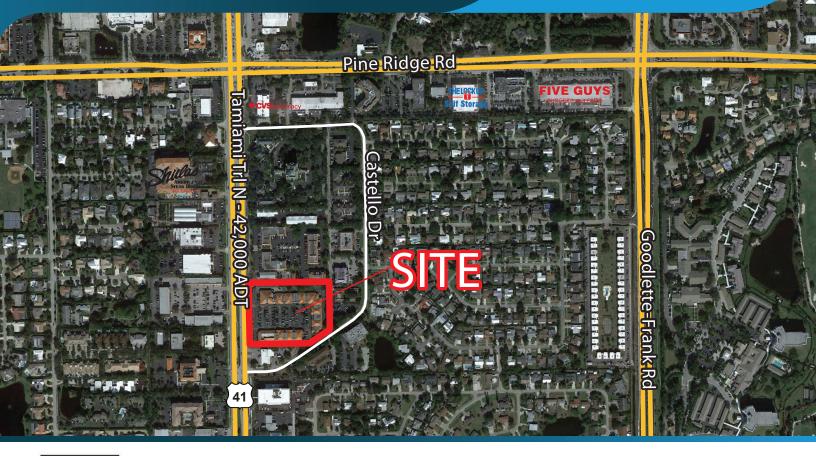

## PROPERTY FEATURES

Nationally anchored, well maintained shopping center located in the Park Shore district of Naples. Conveniently positioned less than half a mile south of Pine Ridge Road and slightly more than half a mile north of Park Shore Plaza. Easy access to either direction on Tamiami Trail N (US 41). Diverse tenant mix and ample parking ratio of 4.16/1,000 SF makes this an ideal site for your new location.

## TANGLEWOOD MARKETPLACE

**RETAIL SPACE FOR LEASE** 

4910 TAMIAMI TRAIL N, NAPLES, FL 34103

ANTIQUE MARKET

TRAFFIC COUNTS

Pine Ridge Rd

Tamiami Trail N (US 41)

42,000

33,500