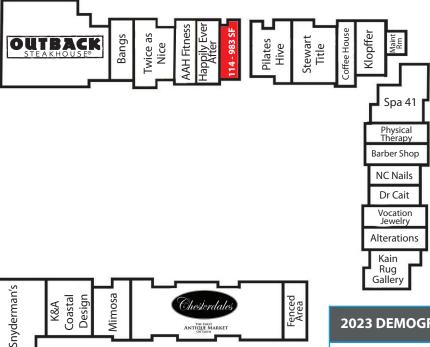

| SUITE | SIZE | LEASE RATE | MONTHLY    | CAM    | MONTHLY  | SALES   | MONTHLY    |
|-------|------|------------|------------|--------|----------|---------|------------|
|       | (SF) | (PSF)      | BASE RENT  | (PSF)  | CAM      | TAX     | TOTAL      |
| 114   | 983  | \$29.00    | \$2,375.58 | \$9.18 | \$752.00 | \$62.55 | \$3,190.13 |

## **PROPERTY FEATURES**

- Flexible Floor Plan
- **Nationally Anchored Center**
- **Excellent Visibility**
- Pylon Signage
- 194 Parking Spaces
- High Traffic Volume on Tamiami Trail N (US 41)

| 2023 DEMOGRAPHICS      | 1-MILE    | 3-MILES   | 5-MILES   |
|------------------------|-----------|-----------|-----------|
| Est. Population        | 7,258     | 41,815    | 92,680    |
| Est. Households        | 3,285     | 20,989    | 45,003    |
| Est. Average HH Income | \$178,628 | \$203,273 | \$182,386 |