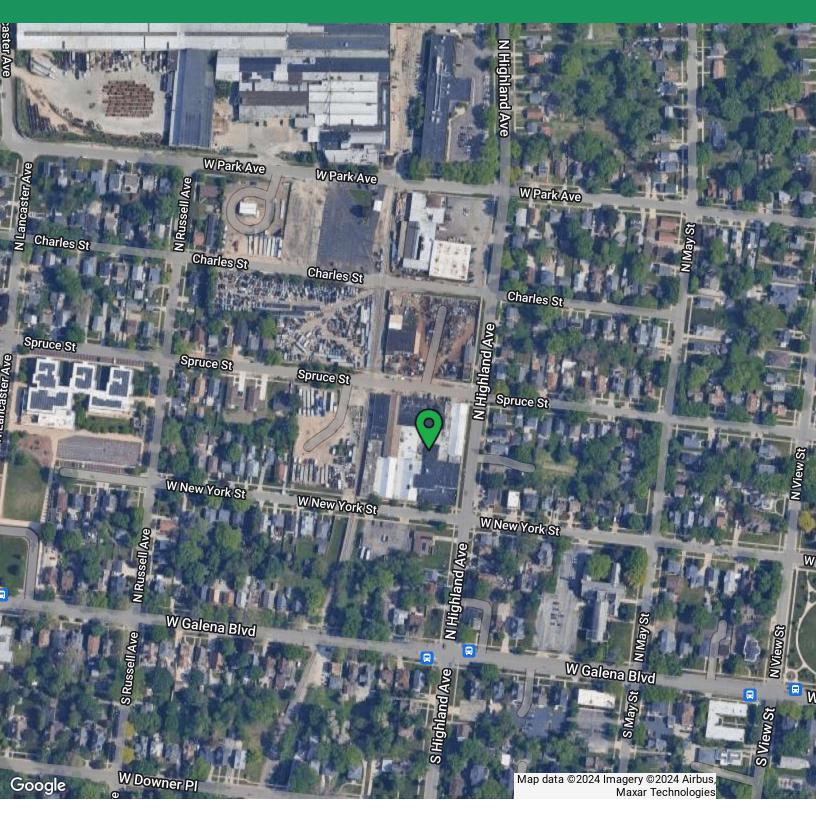

# Warehouse Space For Lease In Aurora

601 W New York St, Aurora, IL 60506

### **Location Description**

Located less than 3 miles south of I-88 and Route 31 Interchange.