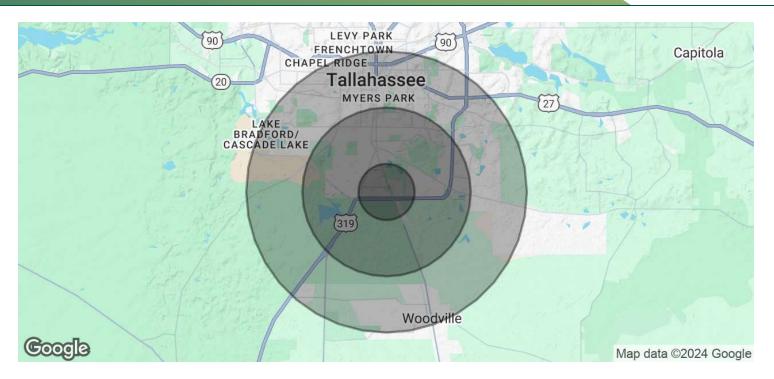

#### **OFFERING SUMMARY**

| Sale Price:       |          |          | \$500,000 |
|-------------------|----------|----------|-----------|
| Available Size:   |          |          | 2 Acres   |
| Lot Size:         |          |          | 12 Acres  |
|                   |          |          |           |
| DEMOGRAPHICS      | 1 MILE   | 3 MILES  | 5 MILES   |
| Total Households  | 1,351    | 10,051   | 38,221    |
| Total Population  | 3,180    | 24,572   | 95,364    |
| Average HH Income | \$57,737 | \$65,381 | \$65,068  |

## 662 CROSSWAY RD

Tallahassee, FL 32308

850.933.5899

| 95,364<br>32<br>32 |
|--------------------|
|                    |
| 32                 |
|                    |
| 33                 |
| 5 MILES            |
| 38,221             |
| 2.5                |
| \$65,068           |
| \$245,903          |
|                    |

Demographics data derived from AlphaMap