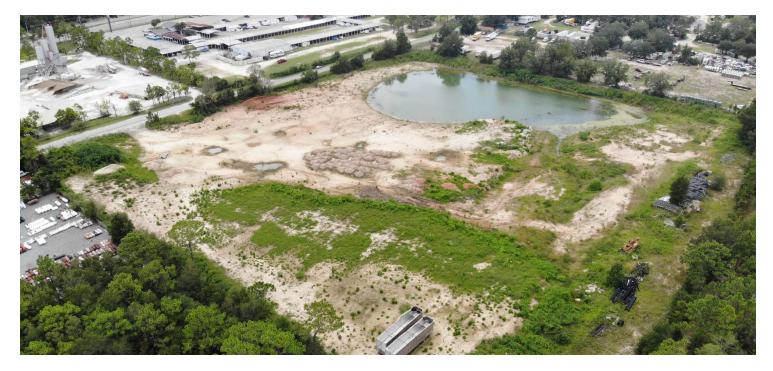

#### **PROPERTY DESCRIPTION**

Premier Commercial Group proudly presents 662 Crossway Rd, in Tallahassee, Florida. This remaining 2-acre industrially zoned lot offers a secure, fenced, and gated space, ideal for various industrial uses. Currently leased by a local contractor as a storage and laydown yard, the lease ends in one year, providing an opportunity for renegotiation or new tenancy. Positioned in a rapidly growing area, the property benefits from nearby developments, including FDOT's expansion of Woodville Highway, DR Horton's residential projects, the upcoming Charlie Ward Ranch sports facility, an AAA concrete plant next door, and a Wawa under construction at the intersection.

#### **PROPERTY HIGHLIGHTS**

- Fully fenced and gated for secure use
- Long-term tenant (local contractor) using as a storage and laydown yard with current lease ends in 1 year, open for renegotiation or new tenancy
- Access to Crossway Rd, close to major transportation routes and infrastructure
- Woodville Highway expansion FDOT in design
- · Crawfordville Highway expansion under construction