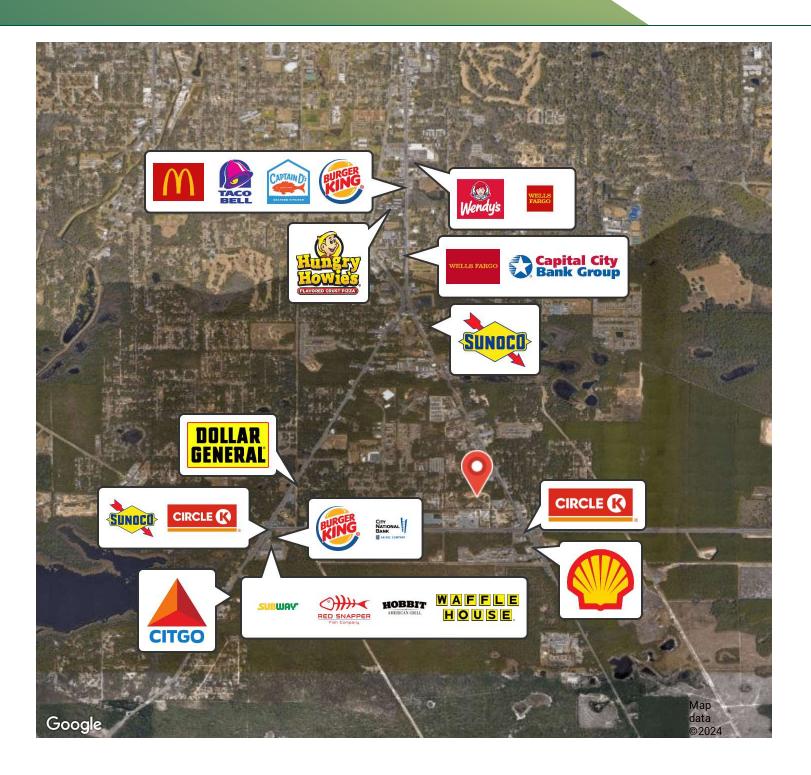

#### **PROPERTY DESCRIPTION**

Premier Commercial Group proudly presents 662 Crossway Rd, in Tallahassee, Florida. This remaining 2-acre industrially zoned lot offers a secure, fenced, and gated space, ideal for various industrial uses. Currently leased by a local contractor as a storage and laydown yard, the lease ends in one year, providing an opportunity for renegotiation or new tenancy. Positioned in a rapidly growing area, the property benefits from nearby developments, including FDOT's expansion of Woodville Highway, DR Horton's residential projects, the upcoming Charlie Ward Ranch sports facility, an AAA concrete plant next door, and a Wawa under construction at the intersection.