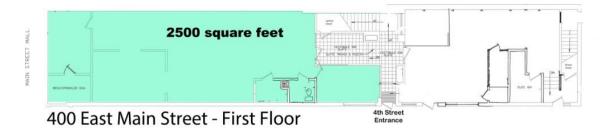

### First Floor: 2500 square feet

Space is currently a shell ready for buildout to any design Wonderful visibility with entrance off 4<sup>th</sup> Street at the vehicular crossing.