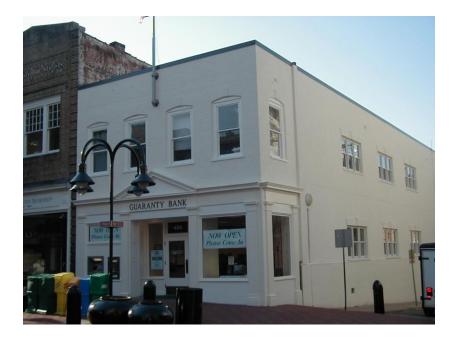

## **400 EAST MAIN**

This historical building is conveniently located at 400 East Main Street in Downtown Charlottesville, Virginia on the Charlottesville downtown pedestrian mall. The downtown mall is the second largest retail district in the area and within walking distance to more than 30 restaurants. Accessibility and convenience are key features as this beautifully restored building is one block away from both the Water Street and Market Street parking garages and surrounded by brokerage, financial, investment, legal and accounting firms.