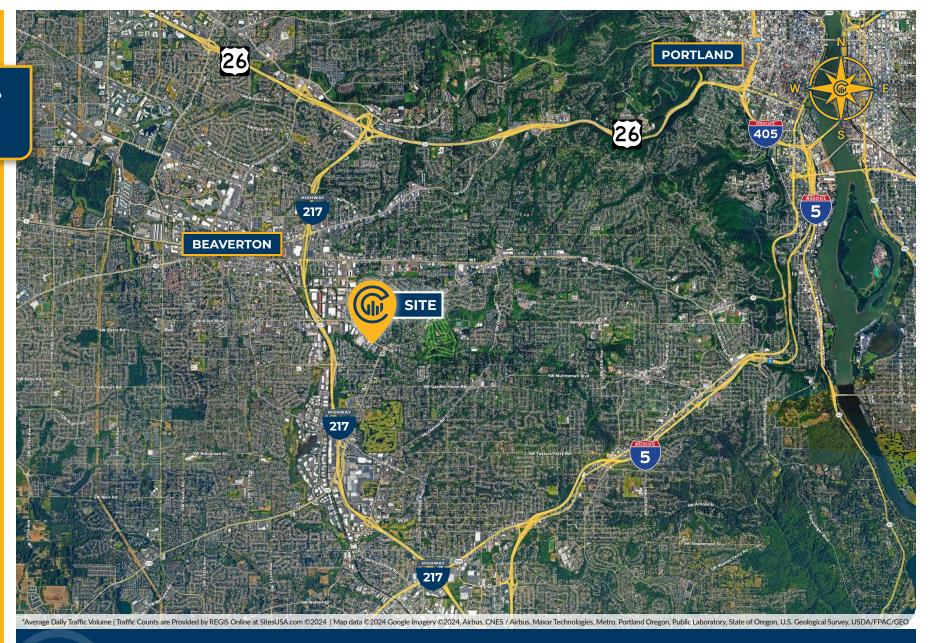

### **Location Features**

- Frontage on SW Fallbrook Pl and SW Allen Blvd
- Less than 1 mile to Hwy-217, 2.5 miles to Beaverton Transit Center, 9 miles to Downtown Portland