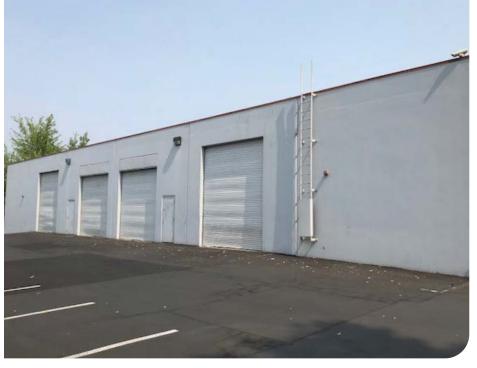

### 6540 SW Fallbrook Pl, Beaverton, OR 97008

- · Clear Height 12'-14' and Four (4) Grade Doors
- · Zoning: OI Office Industrial
- Former Uses Include Retail / Entertainment
- Sprinklered
- · Off Street Parking for 55+ Vehicles

# FOR LEASE OR SALE

| PROPERTY DETAILS         |                                                                                                                                                                          |
|--------------------------|--------------------------------------------------------------------------------------------------------------------------------------------------------------------------|
| Address                  | 6540 SW Fallbrook Pl,<br>Beaverton, OR 97008                                                                                                                             |
| Available Space          | ± 18,450 SF Shell                                                                                                                                                        |
| Use Type                 | Office / Industrial & Limited Retail                                                                                                                                     |
| Clear Height             | 12'-14'                                                                                                                                                                  |
| <b>Grade Level Doors</b> | Four (4) Grade Doors - Drive Around Access                                                                                                                               |
| HVAC                     | Climate Controlled Throughout                                                                                                                                            |
| Sprinkler Type           | Wet System                                                                                                                                                               |
| Auto Parking             | 55+ Car Parking Spaces                                                                                                                                                   |
| Zoning                   | OI - Office Industrial: Intended to provide<br>areas of office, light manufacturing and<br>limited retail and service uses in an<br>"employment activity center" concept |
| Availability             | February 2025                                                                                                                                                            |
| Lease Rate               | \$1.10/SF Blended + NNN                                                                                                                                                  |
| Sale Price               | Call Broker for Details                                                                                                                                                  |