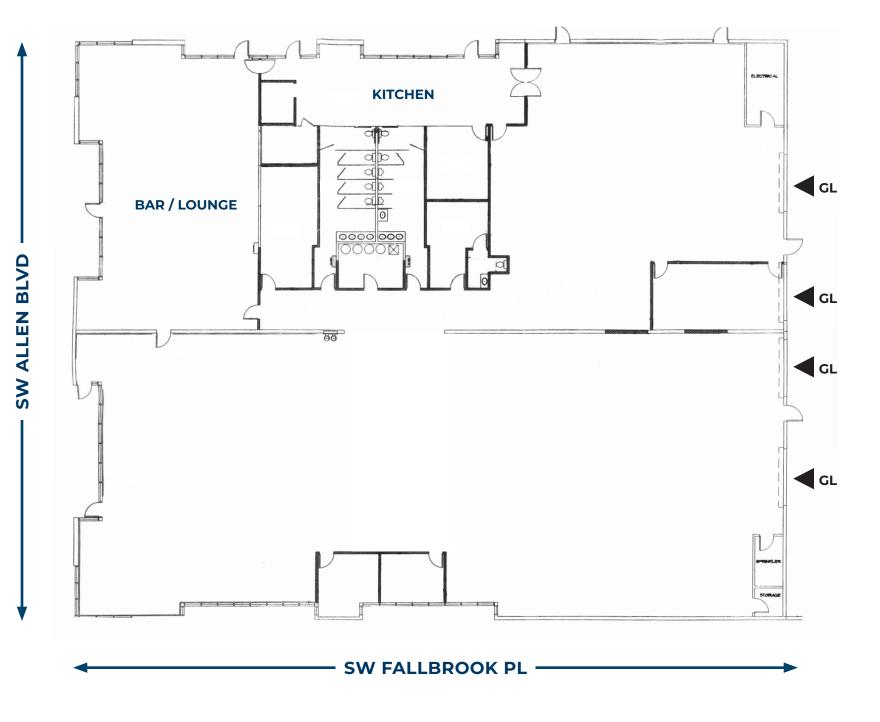

### **Industrial Space Available**

± 18,450 SF Shell | \$1.10 /SF Blended + NNN Sale Price: Call Broker for Details

### 6540 SW Fallbrook Pl, Beaverton, OR 97008

- · Clear Height 12'-14' and Four (4) Grade Doors
- · Zoning: OI Office Industrial
- Former Uses Include Retail / Entertainment
- Sprinklered
- · Off Street Parking for 55+ Vehicles

# FOR LEASE OR SALE

| PROPERTY DETAILS         |                                                                                                                                                                          |
|--------------------------|--------------------------------------------------------------------------------------------------------------------------------------------------------------------------|
| Address                  | 6540 SW Fallbrook Pl,<br>Beaverton, OR 97008                                                                                                                             |
| Available Space          | ± 18,450 SF Shell                                                                                                                                                        |
| Use Type                 | Office / Industrial & Limited Retail                                                                                                                                     |
| Clear Height             | 12'-14'                                                                                                                                                                  |
| <b>Grade Level Doors</b> | Four (4) Grade Doors - Drive Around Access                                                                                                                               |
| HVAC                     | Climate Controlled Throughout                                                                                                                                            |
| Sprinkler Type           | Wet System                                                                                                                                                               |
| Auto Parking             | 55+ Car Parking Spaces                                                                                                                                                   |
| Zoning                   | OI - Office Industrial: Intended to provide<br>areas of office, light manufacturing and<br>limited retail and service uses in an<br>"employment activity center" concept |
| Availability             | February 2025                                                                                                                                                            |
| Lease Rate               | \$1.10/SF Blended + NNN                                                                                                                                                  |
| Sale Price               | Call Broker for Details                                                                                                                                                  |