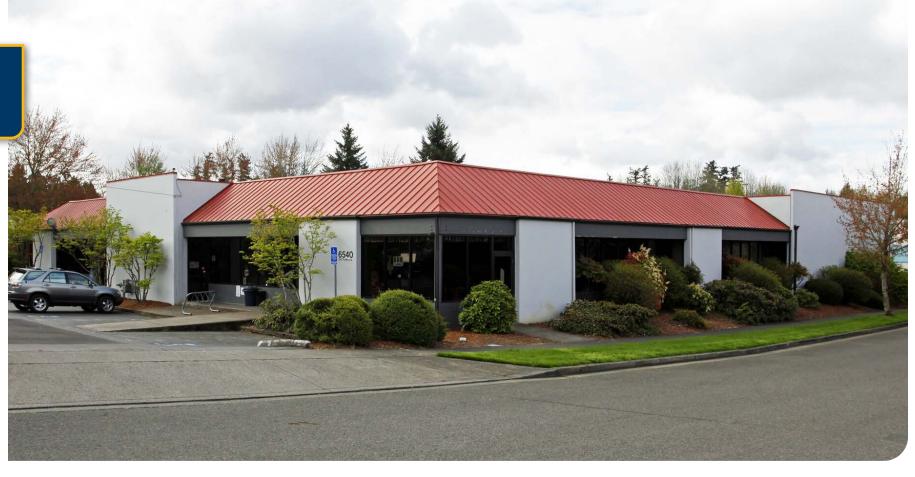

## 6540 SW FALLBROOK PLACE

### 6540 SW Fallbrook Pl, Beaverton, OR 97008

- · Clear Height 12'-14' and Four (4) Grade Doors
- · Zoning: OI Office Industrial
- Former Uses Include Retail / Entertainment
- Sprinklered
- · Off Street Parking for 55+ Vehicles

# FOR LEASE OR SALE

| PROPERTY DETAILS         |                                                                                                                                                                          |
|--------------------------|--------------------------------------------------------------------------------------------------------------------------------------------------------------------------|
| Address                  | 6540 SW Fallbrook Pl,<br>Beaverton, OR 97008                                                                                                                             |
| Available Space          | ± 18,450 SF Shell                                                                                                                                                        |
| Use Type                 | Office / Industrial & Limited Retail                                                                                                                                     |
| Clear Height             | 12'-14'                                                                                                                                                                  |
| <b>Grade Level Doors</b> | Four (4) Grade Doors - Drive Around Access                                                                                                                               |
| HVAC                     | Climate Controlled Throughout                                                                                                                                            |
| Sprinkler Type           | Wet System                                                                                                                                                               |
| Auto Parking             | 55+ Car Parking Spaces                                                                                                                                                   |
| Zoning                   | OI - Office Industrial: Intended to provide<br>areas of office, light manufacturing and<br>limited retail and service uses in an<br>"employment activity center" concept |
| Availability             | February 2025                                                                                                                                                            |
| Lease Rate               | \$1.10/SF Blended + NNN                                                                                                                                                  |
| Sale Price               | Call Broker for Details                                                                                                                                                  |