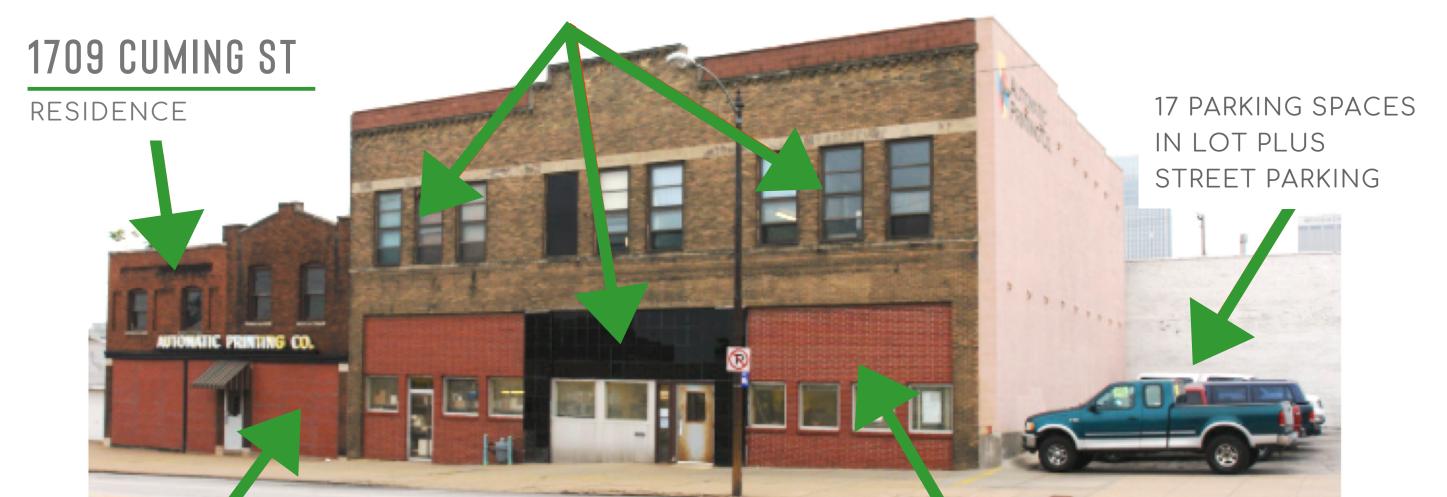

### 1711 CUMING ST

- MAIN FLOOR: 2,009 SQ FT
- UPPER LEVEL IS UNFINISHED APARTMENT WITH SEPARATE ENTRANCE: 693 SQ FT
- 48" DOCK ACCESS IN ALLEY, ABLE TO ACCOMMODATE SEMIS
- DEDICATED FURNACE/AC
- ONE RESTROOM
- 150 AMP SERVICE
- BASEMENT SPACE: 540 SQ FT

17 TOTAL PARKING SPACES IN LOT

liga Limmerman

4949 Underwood Ave Omaha, NE 68132 402.660.9078 lisa.zimmerman@betteromaha.com