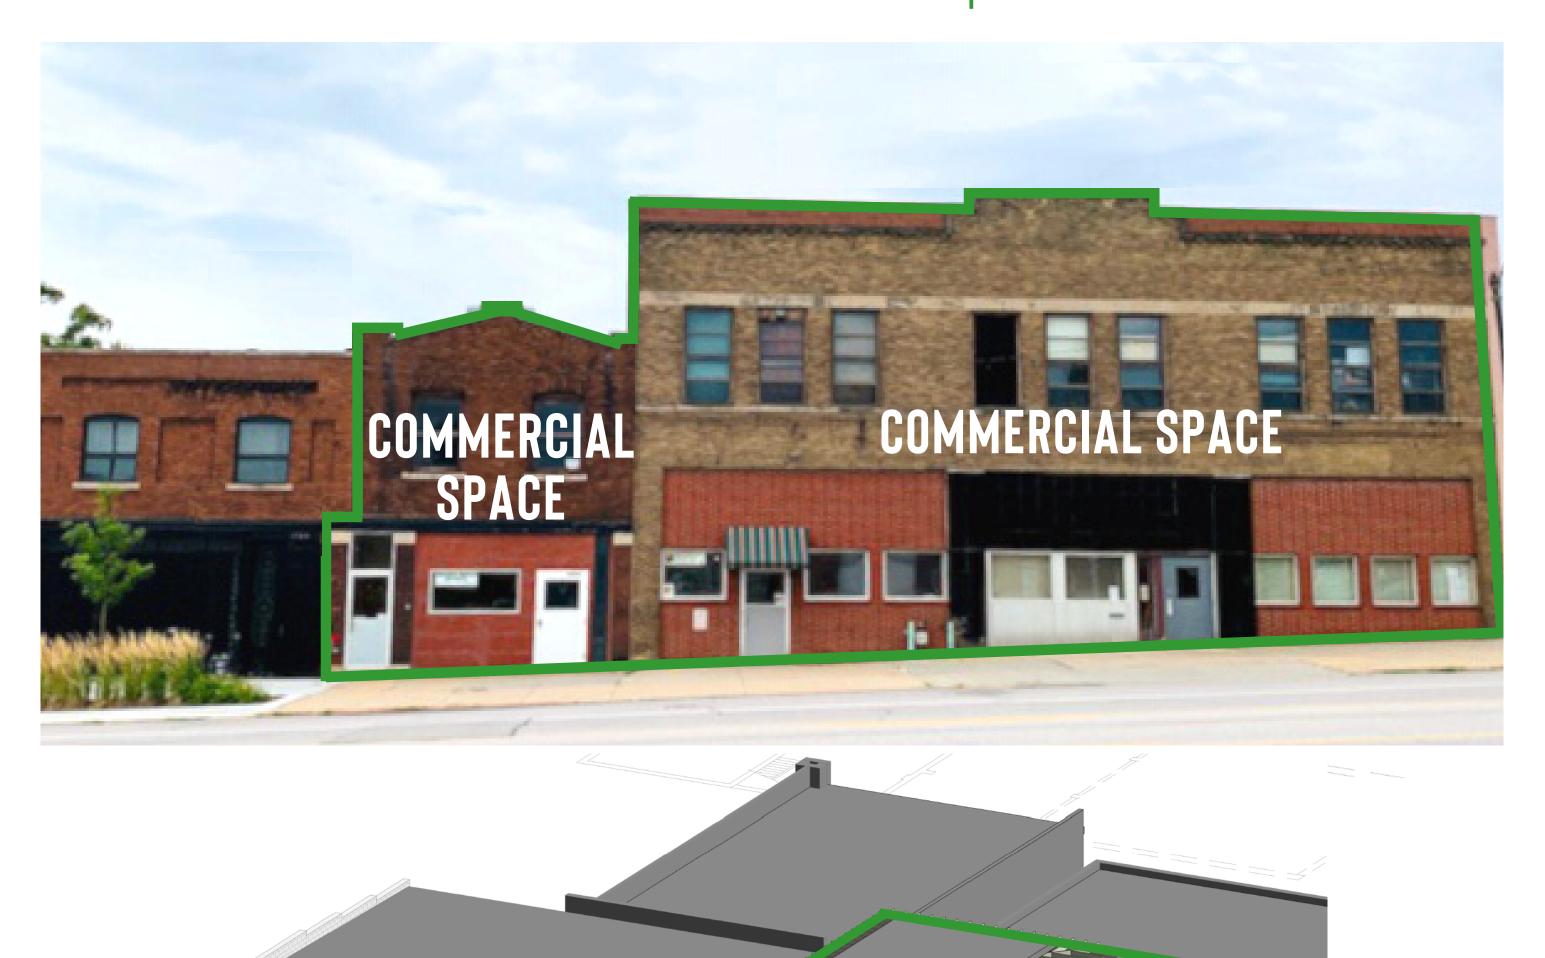

### **1711-1715 CUMING ST** COMMERCIAL BUILDING FOR SALE

Exciting opportunity in this multi-generational owned building offering high visibility on a significant transportation corridor through downtown.

Perfectly located in the North Downtown Omaha Builder's District, the property is less than one block from the new Kiewit HQ and Makerhood Development district and only minutes away from Eppley Airfield, Creighton University, Old Market and Downtown Omaha, offering major entertainment venues.

#### 1713 CUMING ST

- MAIN FLOOR: 2,732 SQ FT
- ACCESS TO 48" DOCK ACCESS IN ALLEY
- UPPER LOFT AREA OVER 1713 & 1715: 3,368 SQ FT | 1 BATHROOM
- FREIGHT ELEVATOR WITH 2,000LB CAPACITY
- APPROX. CEILING HEIGHT 17'
- ONE RESTROOM IN BACK OF SPACE
- ACCESS TO UPPER LEVEL FROM STAIRCASE & FREIGHT ELEVATOR
- 175 AMP SERVICE, 3 PHASE
- BASEMENT SPACE: 396 SQ FT

### 1711 CUMING ST

- MAIN FLOOR: 2,009 SQ FT
- UPPER LEVEL IS UNFINISHED APARTMENT WITH SEPARATE ENTRANCE: 693 SQ FT
- 48" DOCK ACCESS IN ALLEY, ABLE TO ACCOMMODATE SEMIS
- DEDICATED FURNACE/AC
- ONE RESTROOM
- 150 AMP SERVICE
- BASEMENT SPACE: 540 SQ FT

#### 1715 CUMING ST

- 5,386 SQ FT
- DOOR OPENING 91" WIDE W/ ACCESS TO DOCK
- APPROX. CEILING HEIGHT 15'
- ALLEY ACCESS
- AC/AIR HANDLER REPLACED IN 2016
- FLAT ROOF
- ONE RESTROOM IN REAR OF BUILDING
- INDUSTRIAL SINK IN REAR OF BUILDING
- SINGLE PHASE & 3 PHASE BOX
- THIS SPACE IS AVAILABLE FOR LEASE