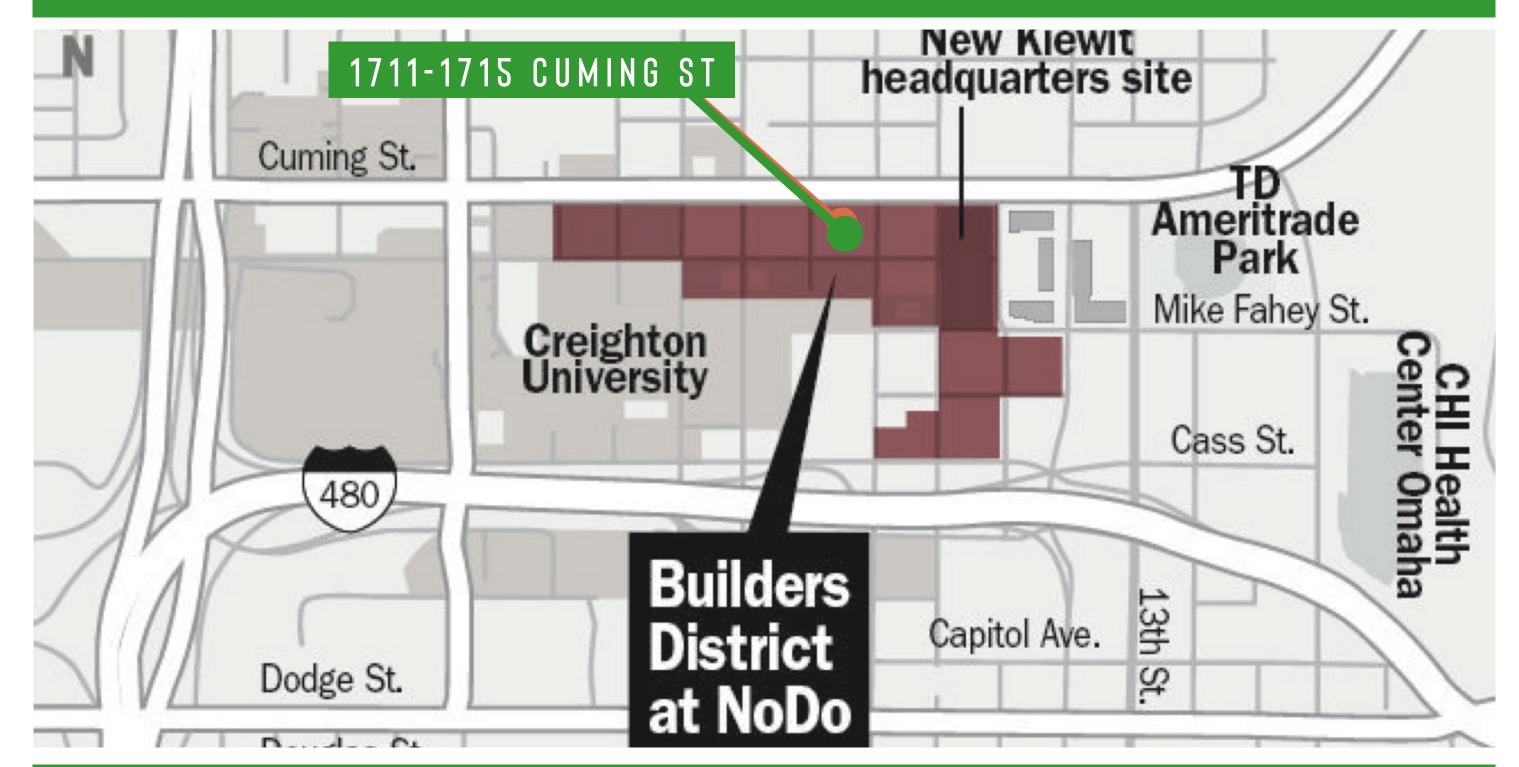

Perfectly located in the North Downtown Omaha Builder's District, the property is less than one block from the new Kiewit HQ and Makerhood Development district and only minutes away from Eppley Airfield, Creighton University, Old Market and Downtown Omaha, offering major entertainment venues.