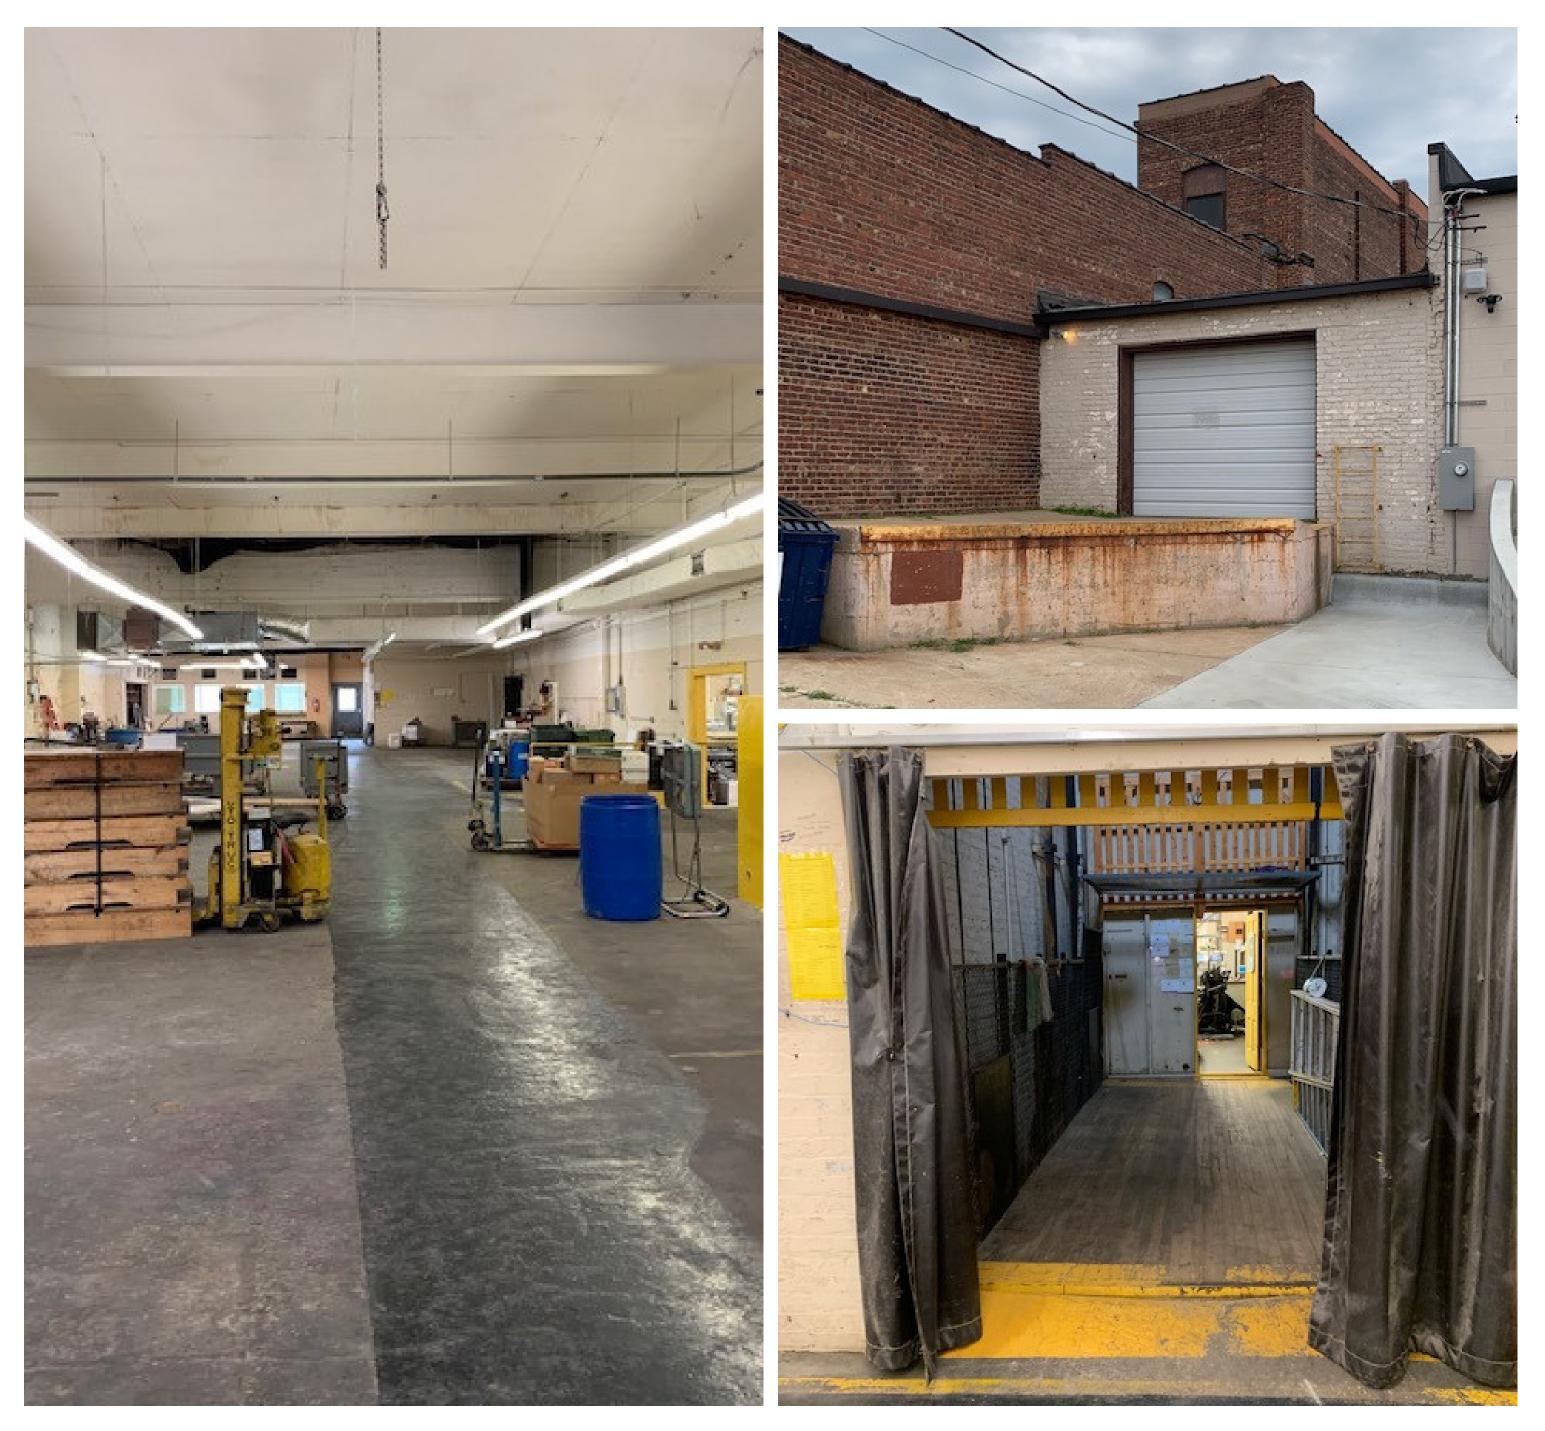

#### 1713 CUMING ST

- MAIN FLOOR: 2,732 SQ FT
- ACCESS TO 48" DOCK ACCESS IN ALLEY
- UPPER LOFT AREA OVER 1713 & 1715: 3,368 SQ FT | 1 BATHROOM
- FREIGHT ELEVATOR WITH 2,000LB CAPACITY
- APPROX. CEILING HEIGHT 17'
- ONE RESTROOM IN BACK OF SPACE
- ACCESS TO UPPER LEVEL FROM STAIRCASE & FREIGHT ELEVATOR
- 175 AMP SERVICE, 3 PHASE
- BASEMENT SPACE: 396 SQ FT

### 1711 CUMING ST

- MAIN FLOOR: 2,009 SQ FT
- UPPER LEVEL IS UNFINISHED APARTMENT WITH SEPARATE ENTRANCE: 693 SQ FT
- 48" DOCK ACCESS IN ALLEY, ABLE TO ACCOMMODATE SEMIS
- DEDICATED FURNACE/AC
- ONE RESTROOM
- 150 AMP SERVICE
- BASEMENT SPACE: 540 SQ FT

#### 1715 CUMING ST

- 5,386 SQ FT
- DOOR OPENING 91" WIDE W/ ACCESS TO DOCK
- APPROX. CEILING HEIGHT 15'
- ALLEY ACCESS
- AC/AIR HANDLER REPLACED IN 2016
- FLAT ROOF
- ONE RESTROOM IN REAR OF BUILDING
- INDUSTRIAL SINK IN REAR OF BUILDING
- SINGLE PHASE & 3 PHASE BOX
- THIS SPACE IS AVAILABLE FOR LEASE