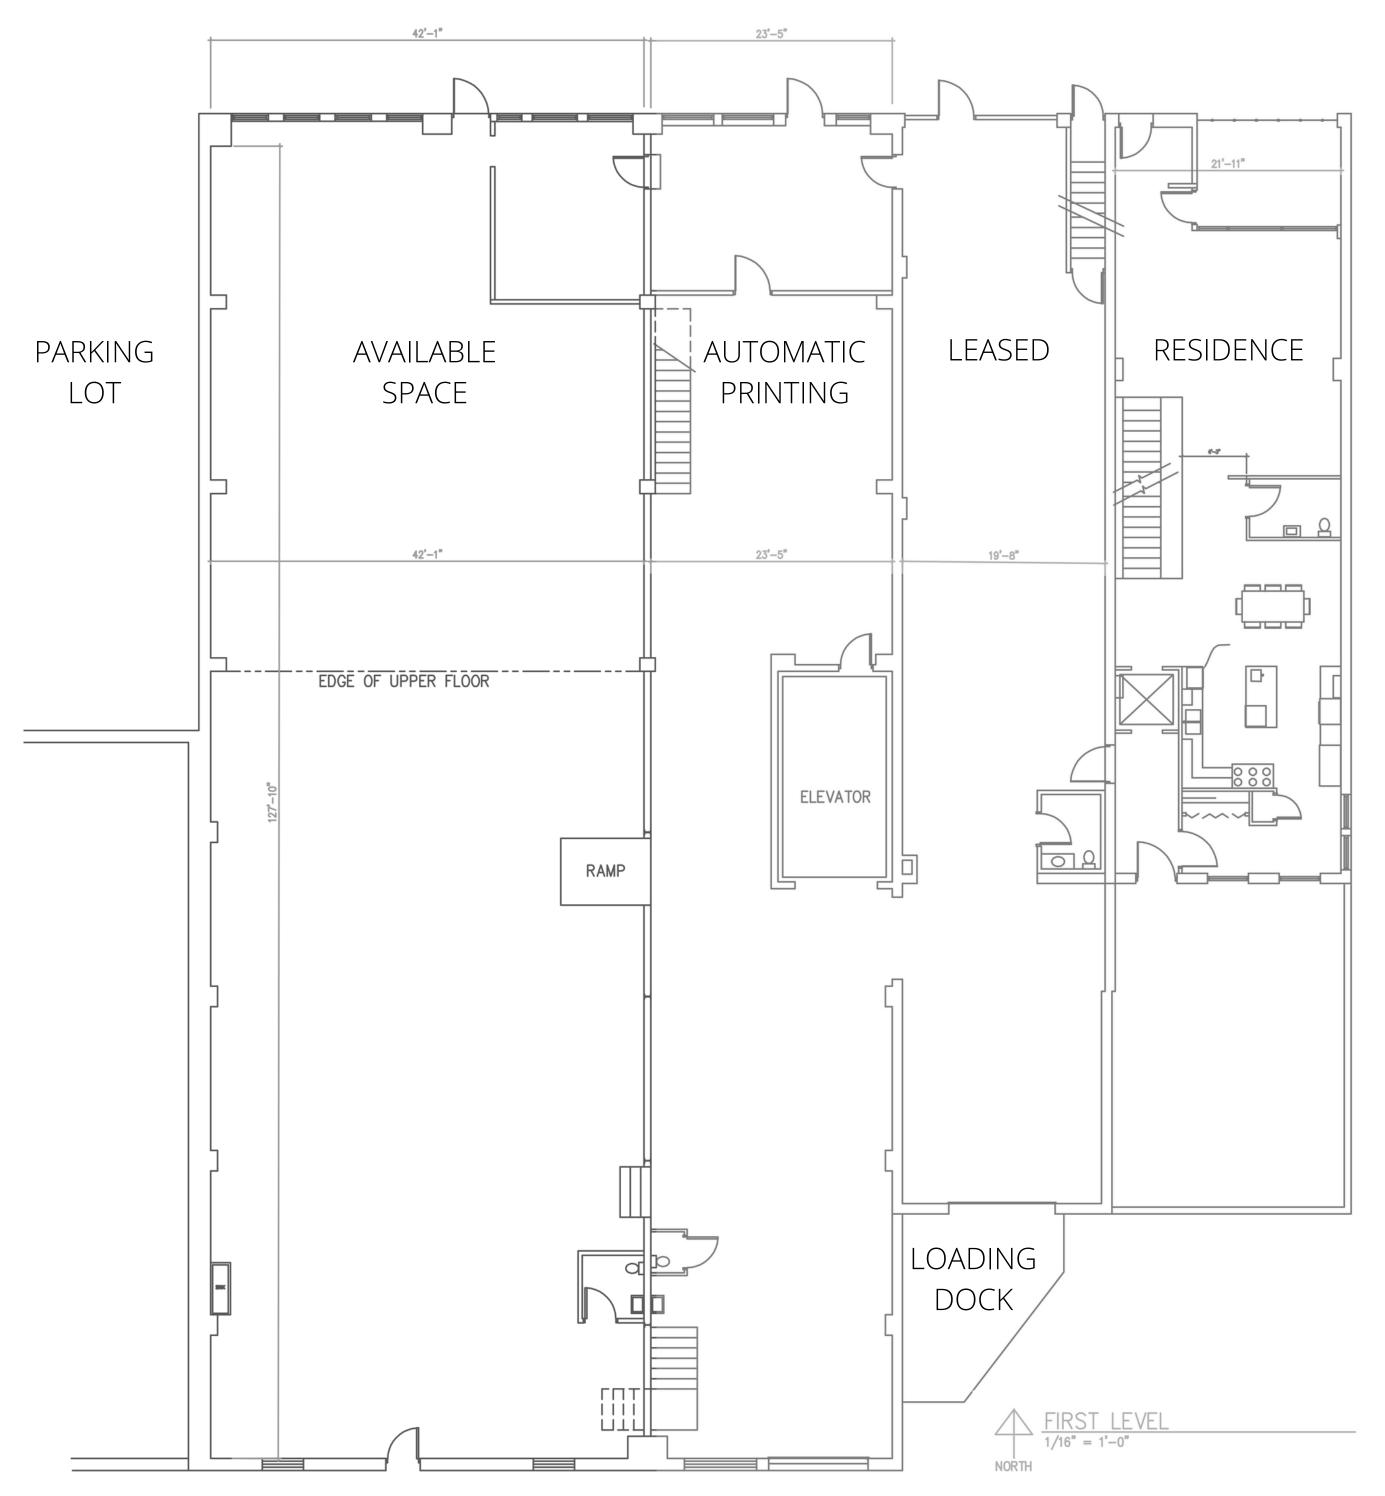

## FLOOR PLAN - FIRST LEVEL

Lisa Zimmerman

4949 Underwood Ave Omaha, NE 68132 402.660.9078 lisa.zimmerman@betteromaha.com

#### 1713 CUMING ST

- MAIN FLOOR: 2,732 SQ FT
- ACCESS TO 48" DOCK ACCESS IN ALLEY
- UPPER LOFT AREA OVER 1713 & 1715: 3,368 SQ FT | 1 BATHROOM
- FREIGHT ELEVATOR WITH 2,000LB CAPACITY
- APPROX. CEILING HEIGHT 17'
- ONE RESTROOM IN BACK OF SPACE
- ACCESS TO UPPER LEVEL FROM STAIRCASE & FREIGHT ELEVATOR
- 175 AMP SERVICE, 3 PHASE
- BASEMENT SPACE: 396 SQ FT

### 1711 CUMING ST

- MAIN FLOOR: 2,009 SQ FT
- UPPER LEVEL IS UNFINISHED APARTMENT WITH SEPARATE ENTRANCE: 693 SQ FT
- 48" DOCK ACCESS IN ALLEY, ABLE TO ACCOMMODATE SEMIS
- DEDICATED FURNACE/AC
- ONE RESTROOM
- 150 AMP SERVICE
- BASEMENT SPACE: 540 SQ FT

#### 1715 CUMING ST

- 5,386 SQ FT
- DOOR OPENING 91" WIDE W/ ACCESS TO DOCK
- APPROX. CEILING HEIGHT 15'
- ALLEY ACCESS
- AC/AIR HANDLER REPLACED IN 2016
- FLAT ROOF
- ONE RESTROOM IN REAR OF BUILDING
- INDUSTRIAL SINK IN REAR OF BUILDING
- SINGLE PHASE & 3 PHASE BOX
- THIS SPACE IS AVAILABLE FOR LEASE