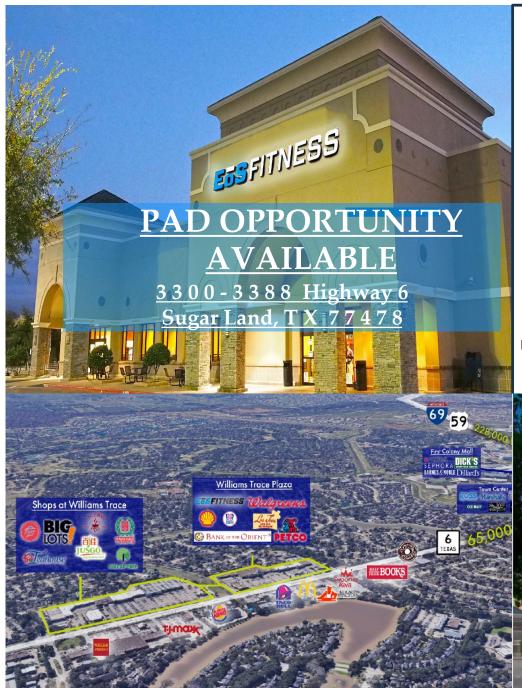

## WILLIAMS TRACE PLAZA

Explore this premier pad opportunity located in the thriving and dynamic city of Sugar Land, Texas, right along the bustling Highway 6 corridor. This highly visible site offers an exceptional location for businesses ranging from retail to restaurants. Benefiting from heavy traffic flow and Tenant mix, the pad presents an unparalleled chance to tap into the vibrant local economy.

## **Key Tenants**

Walgreens

Population14,396 within a 1-mile radius

Located on the corner of Highway 59 and Williams Trace

**Average 65,000** 

**Average HH Income** vehicles per day \$111,478 within a 1mile radius