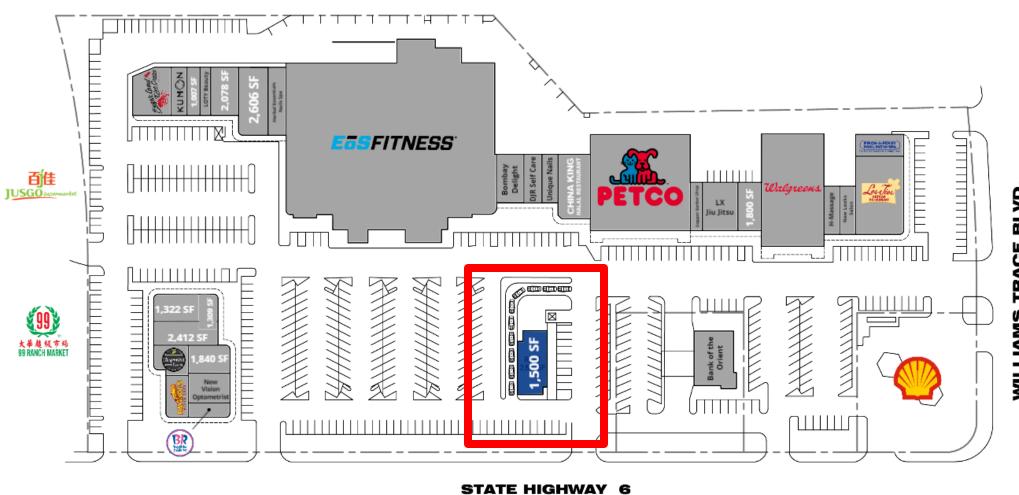

## WILLIAMS TRACE PLAZA

Explore this premier pad opportunity located in the thriving and dynamic city of Sugar Land, Texas, right along the bustling Highway 6 corridor. This highly visible site offers an exceptional location for businesses ranging from retail to restaurants. Benefiting from heavy traffic flow and Tenant mix, the pad presents an unparalleled chance to tap into the vibrant local economy.

## **Key Tenants**

Walgreens

Population14,396 within a 1-mile radius

Located on the corner of Highway 59 and Williams Trace

**Average 65,000** 

**Average HH Income** vehicles per day \$111,478 within a 1mile radius