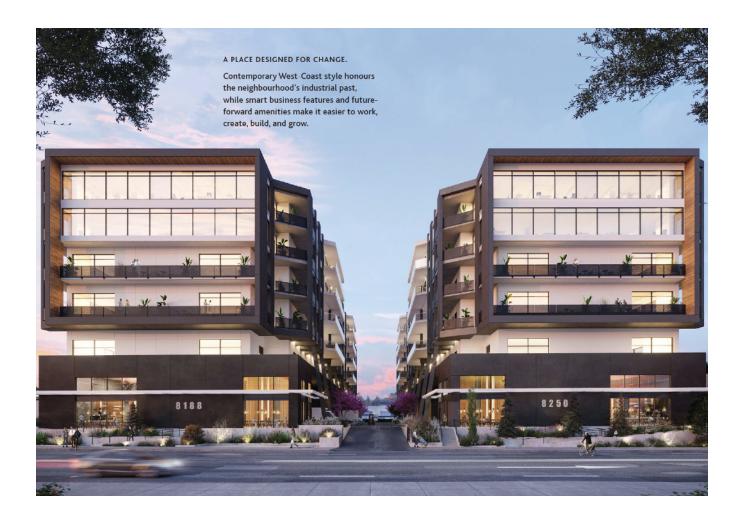

## the opportunity

The development consists of two (2) new six-storey mixed-use buildings totaling approximately 340,000 SF of industrial and office space located in the South Vancouver area. Featuring easy access to the Marine Drive Canada Line Station, Marine Landing is also easily accessed by bike and vehicle traffic. Owners will be able to leverage a central location and savvy industrial design to shape and control their vision for growth.