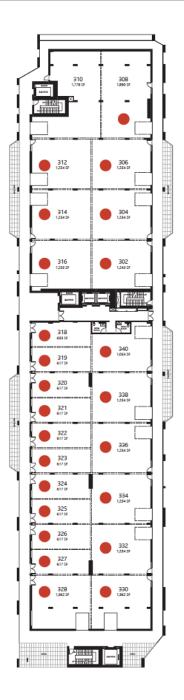

# site plan

| UNIT          | SIZE     | BASIC RENT | PARKING STALLS |
|---------------|----------|------------|----------------|
| 240           | 2,428 SF | \$25 PSF   | 3              |
| 332           | 1,234 SF | \$25 PSF   | 1              |
| 324, 412, 419 | 617 SF   | \$25 PSF   | 1              |