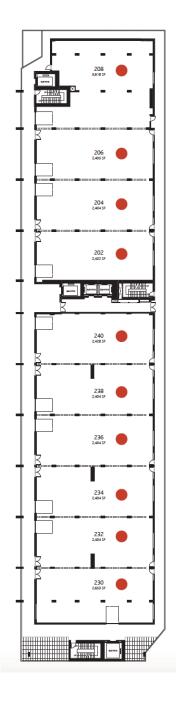

# site plan

| UNIT          | SIZE     | BASIC RENT | PARKING STALLS |
|---------------|----------|------------|----------------|
| 240           | 2,428 SF | \$25 PSF   | 3              |
| 332           | 1,234 SF | \$25 PSF   | 1              |
| 324, 412, 419 | 617 SF   | \$25 PSF   | 1              |