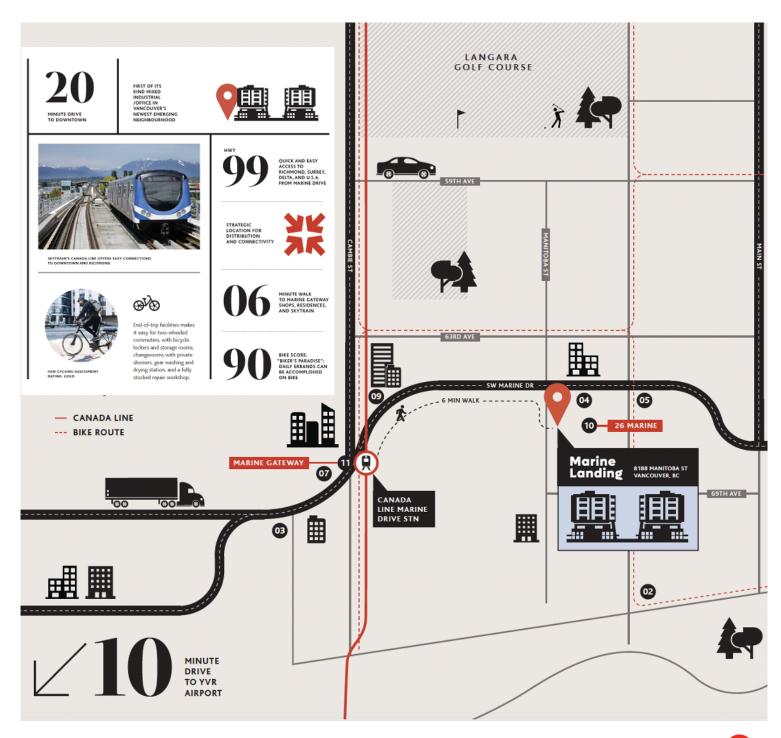

### **FOR LEASE**

### 8188 Manitoba Street, Vancouver, BC

#### PREMIUM STRATA INDUSTRIAL SPACE IN SOUTH VANCOUVER



Jason Lai

PERSONAL REAL ESTATE CORPORATION

Amber Wang
PERSONAL REAL ESTATE CORPORATION

604.723.1071



## the opportunity

The development consists of two (2) new six-storey mixed-use buildings totaling approximately 340,000 SF of industrial and office space located in the South Vancouver area. Featuring easy access to the Marine Drive Canada Line Station, Marine Landing is also easily accessed by bike and vehicle traffic. Owners will be able to leverage a central location and savvy industrial design to shape and control their vision for growth.

#### **LOCATION OVERVIEW**



## property highlights



#### **BUILDING FEATURES**

- Seven communal loading bays for upper floor users with freight elevator access per building
- Three freight and two passenger elevators
- Minimum 6' wide exterior corridors to allow for easy movement of goods 8' on level 2
- Large roll-up bay doors for larger industrial users on levels 1-4
- 9' clear ceilings on parking level to allow for sprinter van access and loading
- Building amenities: Communal social lounge and kitchen, communal social balconies, full service gym, bookable common meeting room, common rooftop lounge with BBQ, harvest table, lounge, artificial turf, and dog play/run zone

#### **ADDRESS**

8188 Manitoba Street Vancouver

#### **ZONING**

I-2

#### **GROSS LEASABLE AREA**

645-2,428 SF

#### **ADDITIONAL RENT**