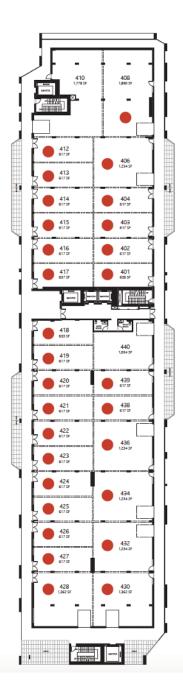

# site plan

| UNIT          | SIZE     | BASIC RENT | PARKING STALLS |
|---------------|----------|------------|----------------|
| 240           | 2,428 SF | \$25 PSF   | 3              |
| 332           | 1,234 SF | \$25 PSF   | 1              |
| 324, 412, 419 | 617 SF   | \$25 PSF   | 1              |