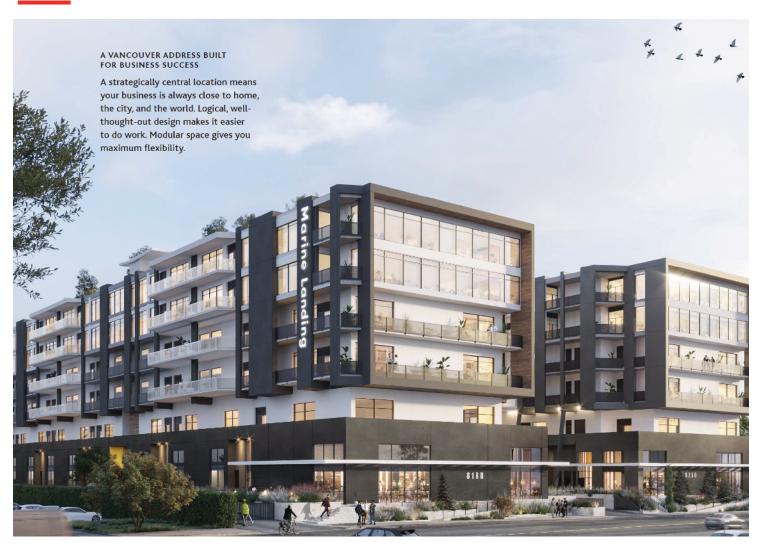

## the opportunity

The development consists of two (2) new six-storey mixed-use buildings totaling approximately 340,000 SF of industrial and office space located in the South Vancouver area. Featuring easy access to the Marine Drive Canada Line Station, Marine Landing is also easily accessed by bike and vehicle traffic. Owners will be able to leverage a central location and savvy industrial design to shape and control their vision for growth.

#### **BUILDING FEATURES**

- Seven communal loading bays for upper floor users with freight elevator access per building
- Three freight and two passenger elevators
- Minimum 6' wide exterior corridors to allow for easy movement of goods 8' on level 2
- Large roll-up bay doors for larger industrial users on levels 1-4
- 9' clear ceilings on parking level to allow for sprinter van access and loading
- Building amenities: Communal social lounge and kitchen, communal social balconies, full service gym, bookable common meeting room, common rooftop lounge with BBQ, harvest table, lounge, artificial turf, and dog play/run zone