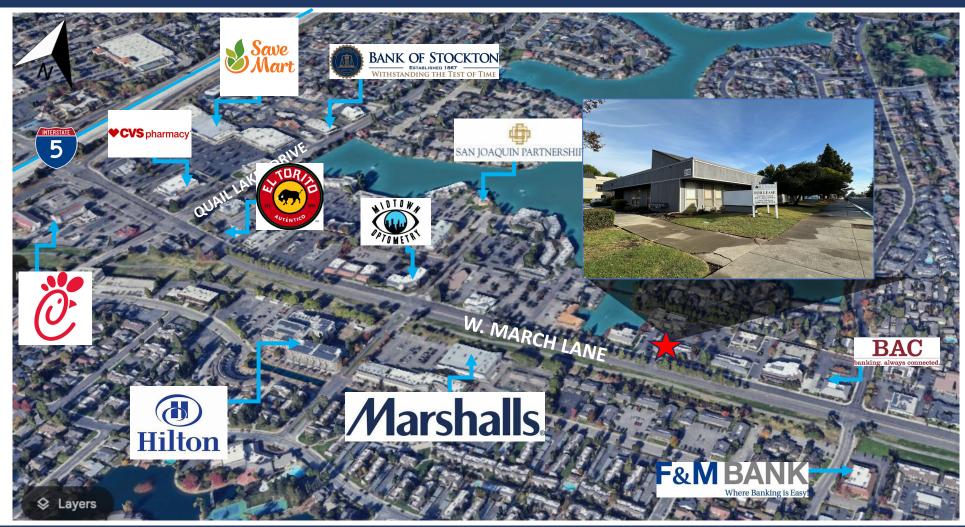

### FOR LEASE 2105 W. MARCH LANE, STE. 2, STOCKTON CA ±2,020 SF OFFICE W/ ONSITE PARKING & HIGH VISIBILITY VIA MARCH LANE

FOR MORE INFORMATION CONTACT: P and RTNERS COMMERCIAL

Lorie Liddicoat 209.915.9913 Lic. 01952818 loriediazliddicoat@gmail.com