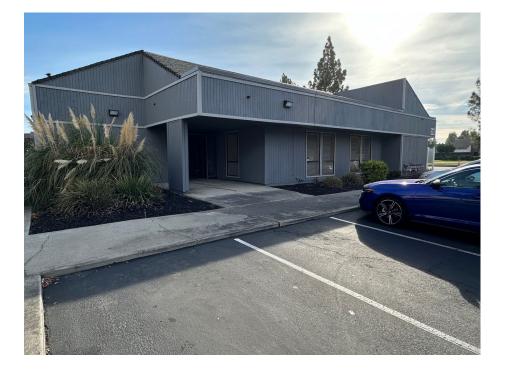

#### **PROPERTY FEATURES:**

**ZONED: CO** – Commercial Office / Administrative Professional (City of Stockton)

#### SUITE ONE:

- ±2,020 SF
- Five (5) Offices
- Enclosed Reception Office
- Open-Bull Pen Area
- Break Room w/ Sink
- High Visibility Signage
- Windows Throughout Suite for Natural Lighting

COMMERCIAL

- Common Area Restrooms
- Gated and Secured Entry
- Landlord to provide New Luxury Vinyl Flooring or mutually agreed upon flooring prior to tenant occupying for longer term lease.