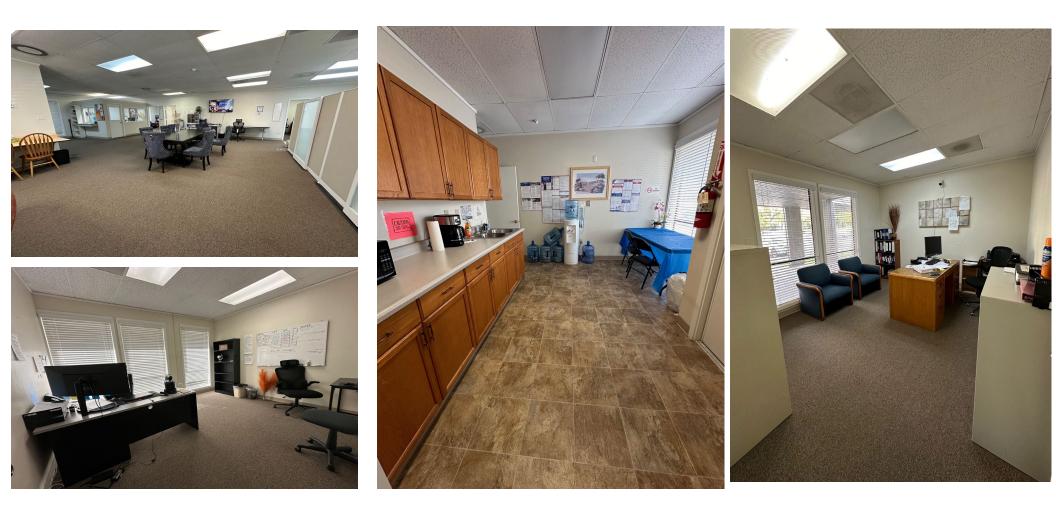

#### SUITE ONE:

- ±2,020 SF
- Five (5) Offices
- Enclosed Reception Office
- Open-Bull Pen Area
- Break Room w/ Sink
- High Visibility Signage
- Windows Throughout Suite for Natural Lighting

COMMERCIAL

- Common Area Restrooms
- Gated and Secured Entry
- Landlord to provide New Luxury Vinyl Flooring or mutually agreed upon flooring prior to tenant occupying for longer term lease.