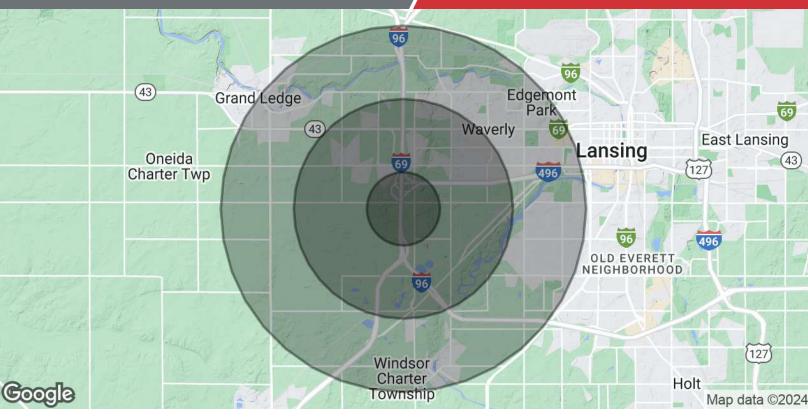

### For Lease

4.98 Acres | Negotiable Industrial Outdoor Storage

| Population           | 1 Mile    | 3 Miles   | 5 Miles   |
|----------------------|-----------|-----------|-----------|
| Total Population     | 1,096     | 20,354    | 73,692    |
| Average Age          | 42        | 43        | 42        |
| Average Age (Male)   | 0         | 0         | 0         |
| Average Age (Female) | 0         | 0         | 0         |
| Households & Income  | 1 Mile    | 3 Miles   | 5 Miles   |
| Total Households     | 411       | 9,312     | 32,078    |
| # of Persons per HH  | 2.7       | 2.2       | 2.3       |
| Average HH Income    | \$145,684 | \$99,609  | \$88,570  |
| Average House Value  | \$327,256 | \$244,033 | \$218,625 |

Demographics data derived from AlphaMap