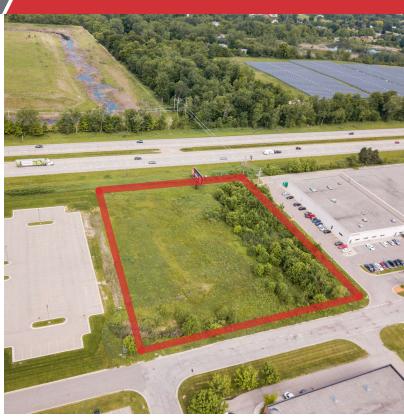

### For Lease

4.98 Acres | Negotiable Industrial Outdoor Storage

## 0 Ena Dr

Lansing, Michigan 48917

#### **Property Highlights**

- 4.98 acres of fenced and secure outdoor storage
- Located in close proximity to Amazon and GM construction projects
- Flexible terms
- Prime location in established industrial park
- Interstate highway frontage
- · Utilities at site