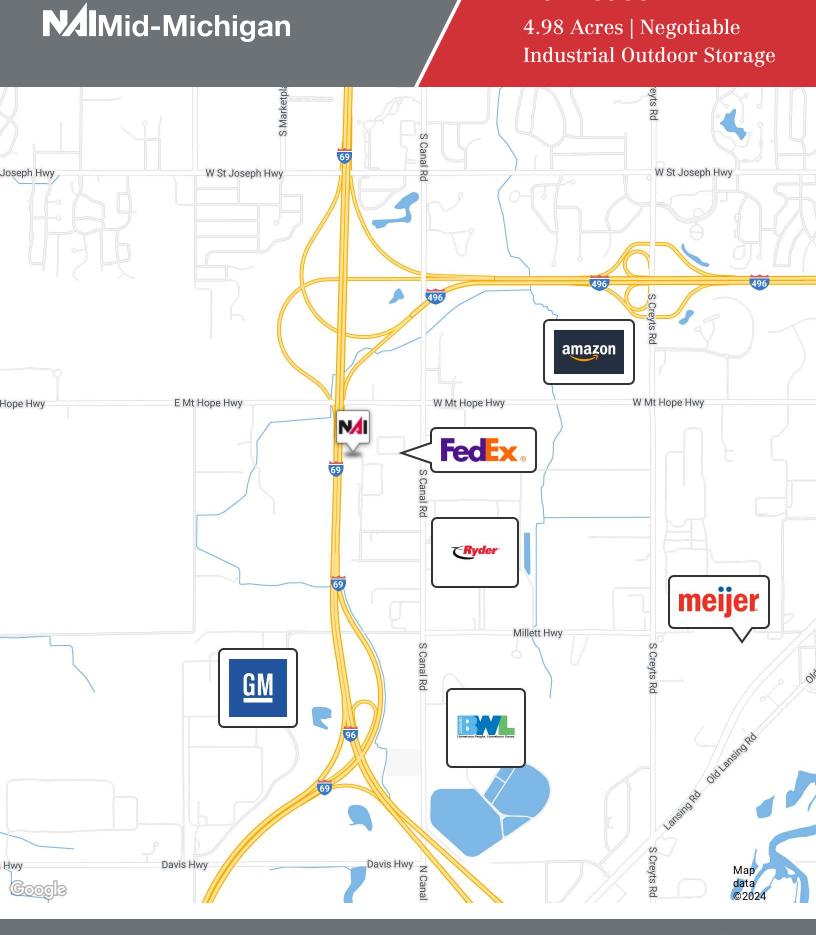

### For Lease

4.98 Acres | Negotiable Industrial Outdoor Storage

#### **Property Highlights**

- 4.98 acres of fenced and secure outdoor storage
- Located in close proximity to Amazon and GM construction projects
- Flexible terms
- Prime location in established industrial park
- Interstate highway frontage
- · Utilities at site