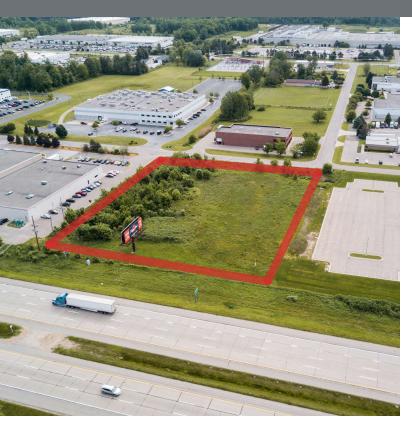

### For Lease

4.98 Acres | Negotiable Industrial Outdoor Storage

## 0 Ena Dr

Lansing, Michigan 48917

#### **Property Highlights**

- 4.98 acres of fenced and secure outdoor storage
- Located in close proximity to Amazon and GM construction projects
- Flexible terms
- Prime location in established industrial park
- Interstate highway frontage
- · Utilities at site