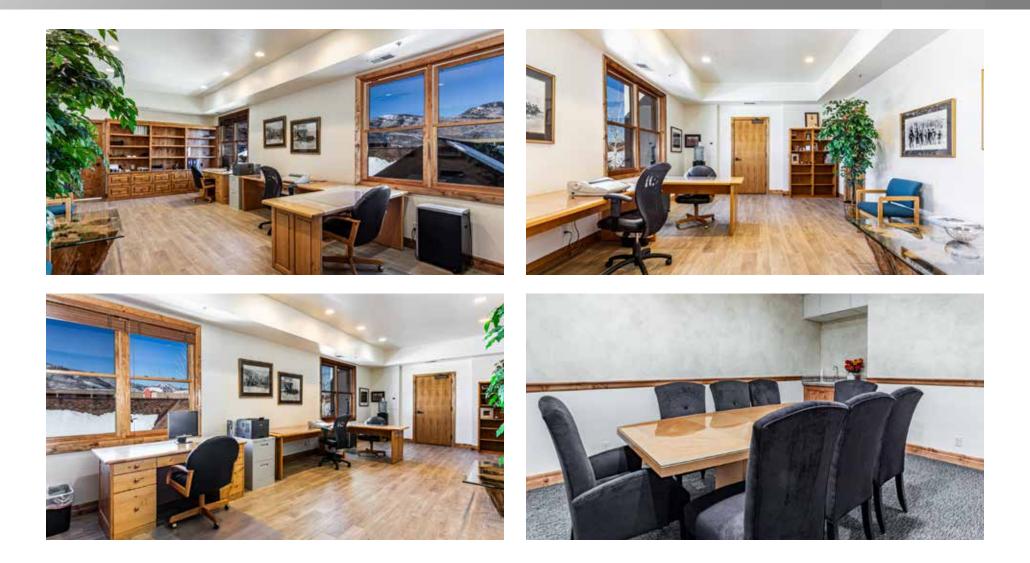

### PROPERTY PHOTOS PROSPECTOR SQUARE 1887 GOLD DUST LANE, SUITE 301-A

#### PROSPECTOR SQUARE 1887 GOLD DUST LANE, 301-A PARK CITY, UTAH 84060

- Third floor, large single office
- Meticulously maintained
- Great natural light and ski resort views
- Extra storage area
- Quiet, professional building
- Shared conference room in building
- Walk to restaurants, coffee shops, and gym
- Adjacent to the 26 mile nonmotorized rail trail for all of your recreation needs
- On free bus route, head to the ski resort for lunch turns