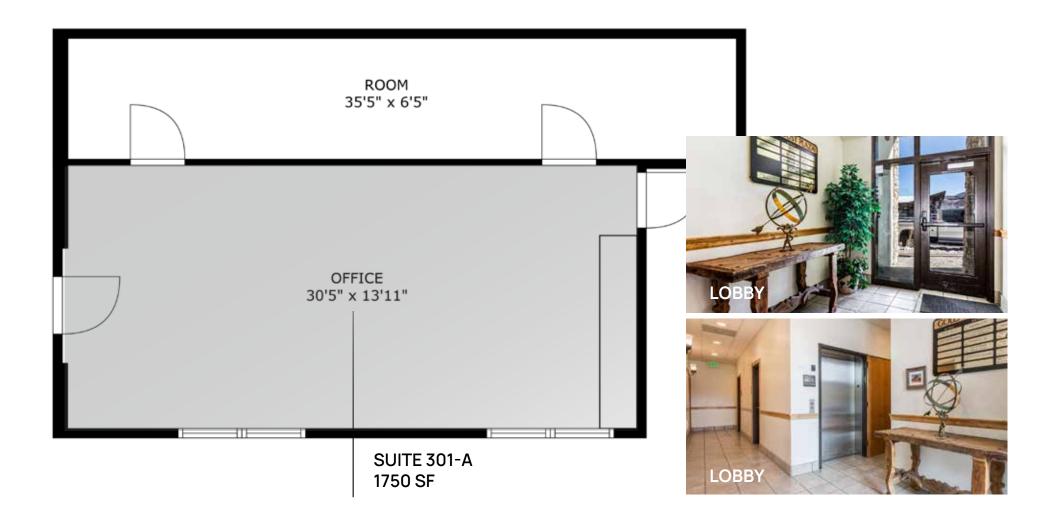

## FLOOR PLAN PROSPECTOR SQUARE 1887 GOLD DUST LANE, SUITE 301-A

#### PROSPECTOR SQUARE 1887 GOLD DUST LANE, 301-A PARK CITY, UTAH 84060

- Third floor, large single office
- Meticulously maintained
- Great natural light and ski resort views
- Extra storage area
- Quiet, professional building
- Shared conference room in building
- Walk to restaurants, coffee shops, and gym
- Adjacent to the 26 mile nonmotorized rail trail for all of your recreation needs
- On free bus route, head to the ski resort for lunch turns