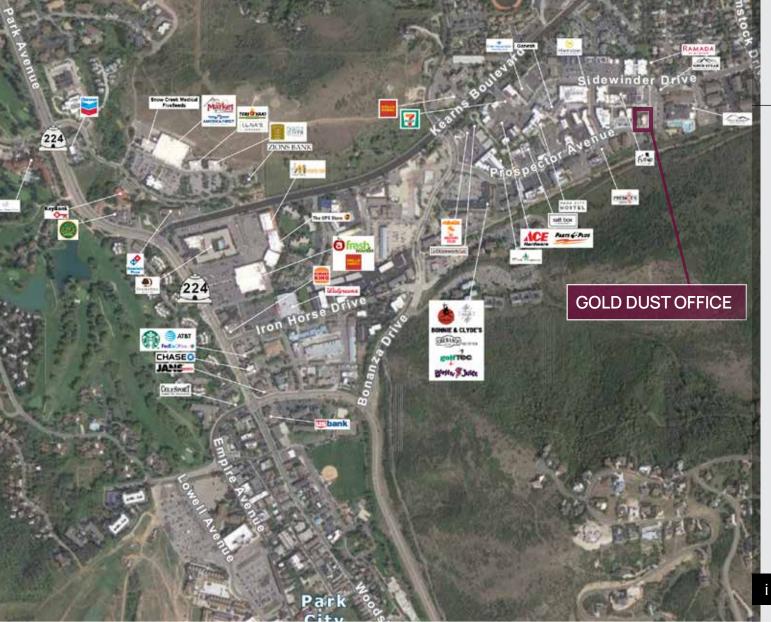

#### PROSPECTOR SQUARE 1887 GOLD DUST LANE, 301-A PARK CITY, UTAH 84060

- Third floor, large single office
- Meticulously maintained
- Great natural light and ski resort views
- Extra storage area
- Quiet, professional building
- Shared conference room in building
- Walk to restaurants, coffee shops, and gym
- Adjacent to the 26 mile nonmotorized rail trail for all of your recreation needs
- On free bus route, head to the ski resort for lunch turns