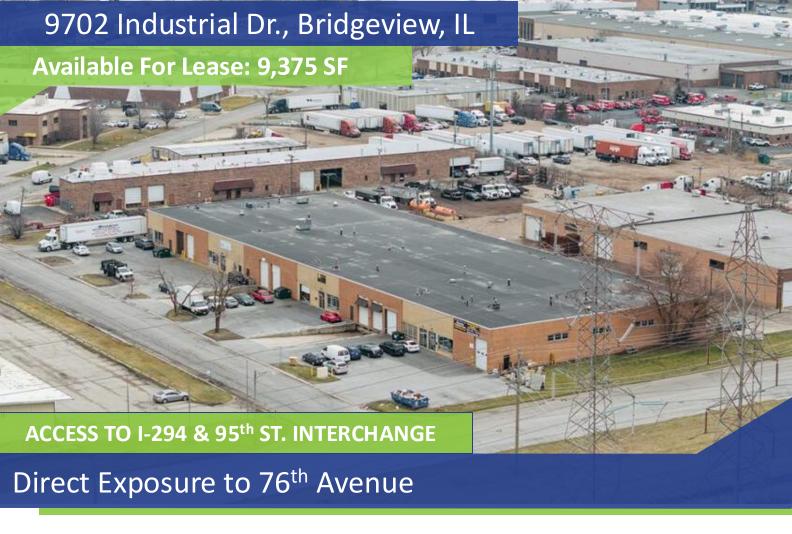

BUILDING SIZE: 43,750 SF

AVAILABLE: 9,375 SF

LOT SIZE: 2.13 Acres

OFFICE: 2,000 SF

TRUCK LOADING: 2 Docks; 1 Drive-In Door

**CEILING HEIGHT: 16'** 

SPRINKLER: Yes

PARKING: 6 Spaces

**ZONING: Industrial** 

**ASKING PRICE: Subject to Offer** 

PROFESSIONALLY OWNED AND MANAGED BY

SCAN FOR LISTING

Chris Wilbur 708-860-8589 cwilbur@entrecommercial.com Jeff Locascio, SIOR 708-705-3857 jeff@industrialbroker.net