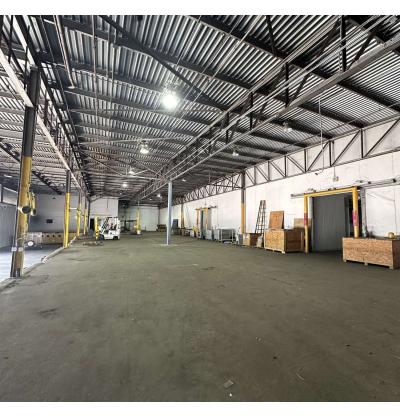

#### PROPERTY OVERVIEW

Discover an exceptional leasing opportunity at 2421 Dennis Street, Jacksonville, FL, 32204. This prime industrial property boasts expansive warehouse space, new CSX rail access, and flexible office configurations, providing an ideal environment for manufacturing and distribution operations. The property is located 1 mile from I-10 and features ample loading docks ensuring efficiency and peace of mind for tenants. With its strategic location and proximity to major transportation routes, the property offers unparalleled logistical advantages. This versatile space is tailored to accommodate a range of industrial needs, making it an excellent choice for businesses seeking a strategic and functional lease opportunity.