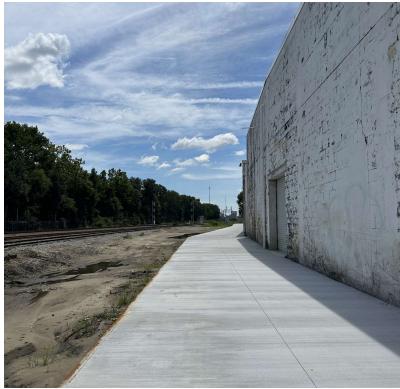

#### PROPERTY OVERVIEW

Discover an exceptional leasing opportunity at 2421 Dennis Street, Jacksonville, FL, 32204. This prime industrial property boasts expansive warehouse space, new CSX rail access, and flexible office configurations, providing an ideal environment for manufacturing and distribution operations. The property is located 1 mile from I-10 and features ample loading docks ensuring efficiency and peace of mind for tenants. With its strategic location and proximity to major transportation routes, the property offers unparalleled logistical advantages. This versatile space is tailored to accommodate a range of industrial needs, making it an excellent choice for businesses seeking a strategic and functional lease opportunity.