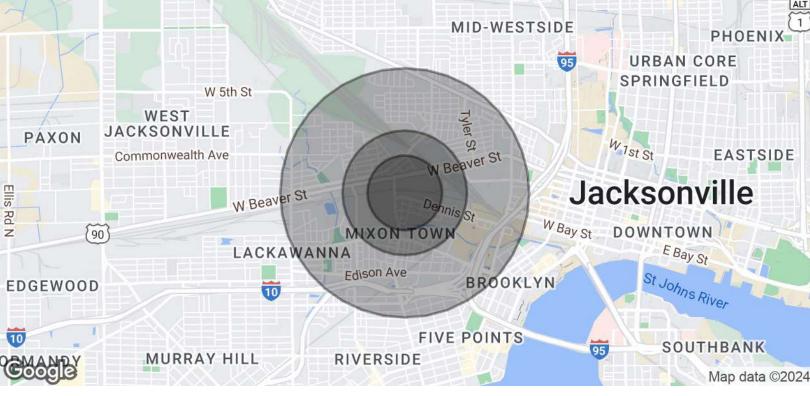

# 2421 Dennis Street

| POPULATION           | 0.3 MILES | 0.5 MILES | 1 MILE    |
|----------------------|-----------|-----------|-----------|
| Total Population     | 298       | 1,590     | 10,232    |
| Average Age          | 40        | 39        | 38        |
| Average Age (Male)   | 40        | 39        | 37        |
| Average Age (Female) | 40        | 40        | 39        |
| HOUSEHOLDS & INCOME  | 0.3 MILES | 0.5 MILES | 1 MILE    |
| Total Households     | 120       | 613       | 3,914     |
| # of Persons per HH  | 2.5       | 2.6       | 2.6       |
| Average HH Income    | \$37,335  | \$40,899  | \$43,553  |
| Average House Value  | \$126,931 | \$122,717 | \$125,229 |
|                      |           |           |           |

Demographics data derived from AlphaMap