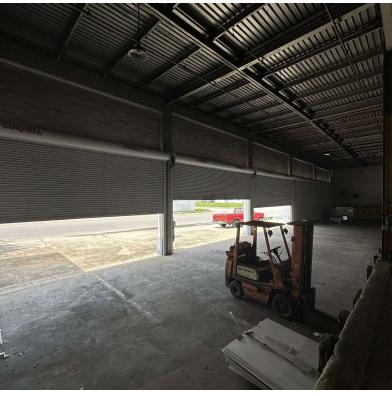

#### PROPERTY OVERVIEW

Discover an exceptional leasing opportunity at 2421 Dennis Street, Jacksonville, FL, 32204. This prime industrial property boasts expansive warehouse space, new CSX rail access, and flexible office configurations, providing an ideal environment for manufacturing and distribution operations. The property is located 1 mile from I-10 and features ample loading docks ensuring efficiency and peace of mind for tenants. With its strategic location and proximity to major transportation routes, the property offers unparalleled logistical advantages. This versatile space is tailored to accommodate a range of industrial needs, making it an excellent choice for businesses seeking a strategic and functional lease opportunity.