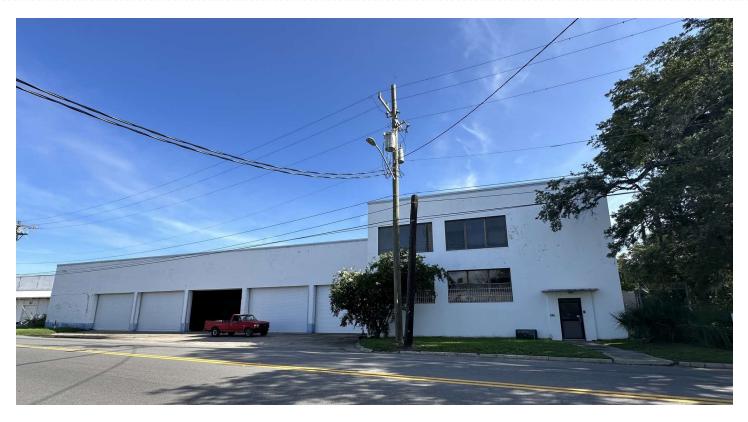

#### PROPERTY OVERVIEW

Discover an exceptional leasing opportunity at 2421 Dennis Street, Jacksonville, FL, 32204. This prime industrial property boasts expansive warehouse space, new CSX rail access, and flexible office configurations, providing an ideal environment for manufacturing and distribution operations. The property is located 1 mile from I-10 and features ample loading docks ensuring efficiency and peace of mind for tenants. With its strategic location and proximity to major transportation routes, the property offers unparalleled logistical advantages. This versatile space is tailored to accommodate a range of industrial needs, making it an excellent choice for businesses seeking a strategic and functional lease opportunity.