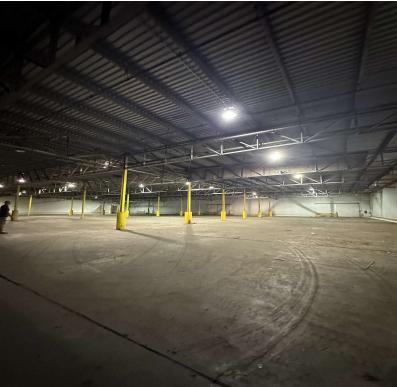

#### PROPERTY OVERVIEW

Discover an exceptional leasing opportunity at 2421 Dennis Street, Jacksonville, FL, 32204. This prime industrial property boasts expansive warehouse space, new CSX rail access, and flexible office configurations, providing an ideal environment for manufacturing and distribution operations. The property is located 1 mile from I-10 and features ample loading docks ensuring efficiency and peace of mind for tenants. With its strategic location and proximity to major transportation routes, the property offers unparalleled logistical advantages. This versatile space is tailored to accommodate a range of industrial needs, making it an excellent choice for businesses seeking a strategic and functional lease opportunity.