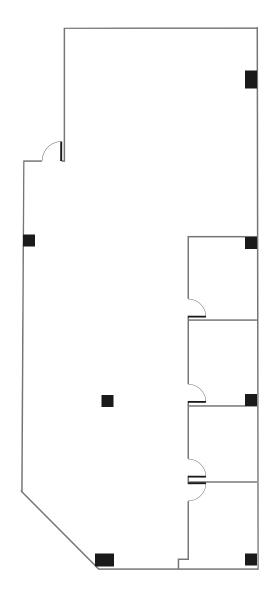

### SUITE 360 ±4,344 SF

- 4 Private Offices
- Remainder Open Office
- Extensive Window-Line with Excellent Views

### SUITE 600 ±6,420 SF

- Mix of Privates and Open Office
  - » 5 Private Offices
  - » Boardroom
  - » Conference Room
  - » Supply Room
  - » Server Room
- Extensive Window-Line with Excellent Views
- Available May 1, 2024