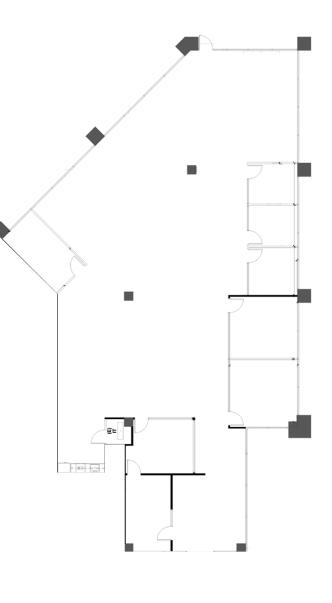

### SUITE 100 ±5,970 SF

- Mix of Privates and Open Office
  - » 3 Private Offices
  - » 4 Conference Room
  - » BreakRoom
  - » Supply Room
  - » IT/Server Room
- Extensive Window-Line with Excellent Views
- Available September 1, 2024

### SUITE 360 ±4,344 SF

- 4 Private Offices
- Remainder Open Office
- Extensive Window-Line with Excellent Views

#### SUITE 500 ±13,147 SF

- Professional Service Build-Out
- 24 Private Offices
- 2 Conference Rooms + 1 Training Room
- 3 Storage/ Supply Rooms
- IT Office + Server Room w/ Dedicated Air
- Double-Door Elevator Lobby Entrance
- Turnkey Furniture Available
- Beautiful Views

### SUITE 600 ±6,420 SF

- Mix of Privates and Open Office
  - » 5 Private Offices
  - » Boardroom
  - » Conference Room
  - » Supply Room
  - » Server Room
- Extensive Window-Line with Excellent Views
- Available May 1, 2024