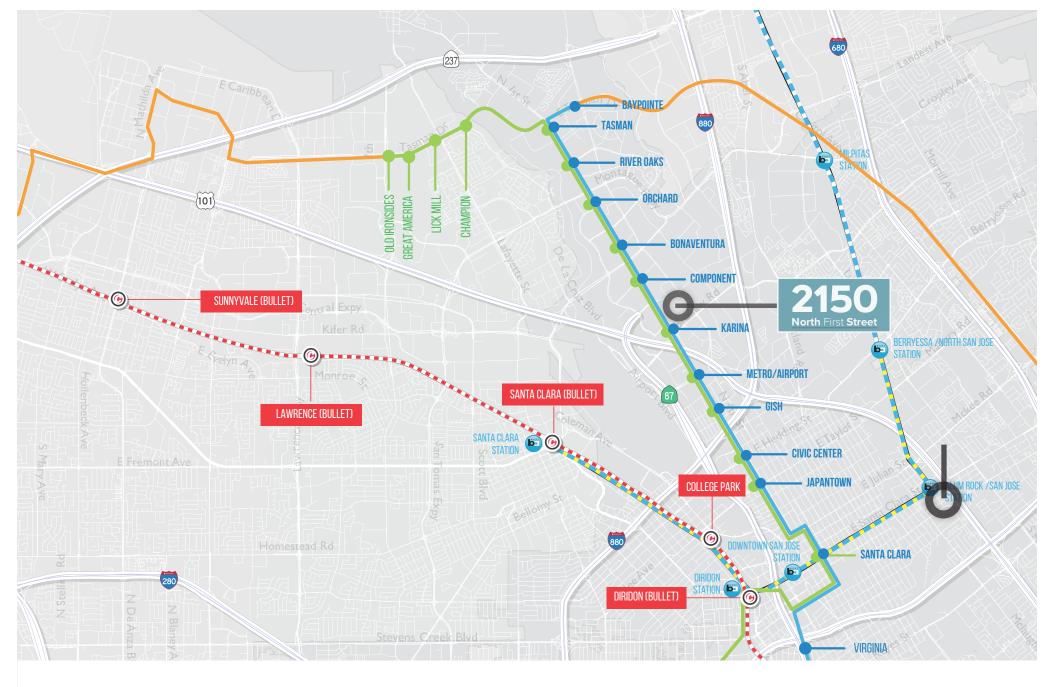

es
  - » 4 Conference Room
  - » BreakRoom
  - » Supply Room
  - » IT/Server Room
- Extensive Window-Line with Excellent Views
- Available September 1, 2024







### SUITE 360 ±4,344 SF

- 4 Private Offices
- Remainder Open Office
- Extensive Window-Line with Excellent Views







#### SUITE 500 ±13,147 SF

- Professional Service Build-Out
- 24 Private Offices
- 2 Conference Rooms + 1 Training Room
- 3 Storage/ Supply Rooms
- IT Office + Server Room w/ Dedicated Air
- Double-Door Elevator Lobby Entrance
- Turnkey Furniture Available
- Beautiful Views





### SUITE 600 ±6,420 SF

- Mix of Privates and Open Office
  - » 5 Private Offices
  - » Boardroom
  - » Conference Room
  - » Supply Room
  - » Server Room
- Extensive Window-Line with Excellent Views
- Available May 1, 2024











## TRANSPORTATION MAP ¬







## North First Street

#### **TRACEY SOLARI**

Executive Managing Director 408.987.4148 tracey.solari@nmrk.com CA RE License #01269780

#### SHAWN KELLENBERGER

Executive Managing Director 408.987.4170 shawn.kellenberger@nmrk.com CA RE License #01706215

#### SHERRY GUBERA

Senior Managing Director 408.987.4169 sherry.gubera@nmrk.com CA RE License #01481856

#### NEWMARK

The distributor of this communication is performing acts for which a real estate license is required. The information contained herein has been obtained from sources deemed reliable but has not been verified and no guarantee, warranty or representation, either express or implied, is made with respect to such information. Terms of sale or lease and availability are subject to change or with