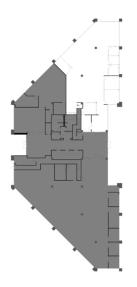

### SUITE 100 ±5,970 SF

- Mix of Privates and Open Office
  - » 3 Private Offices
  - » 4 Conference Room
  - » BreakRoom
  - » Supply Room
  - » IT/Server Room
- Extensive Window-Line with Excellent Views
- Available September 1, 2024