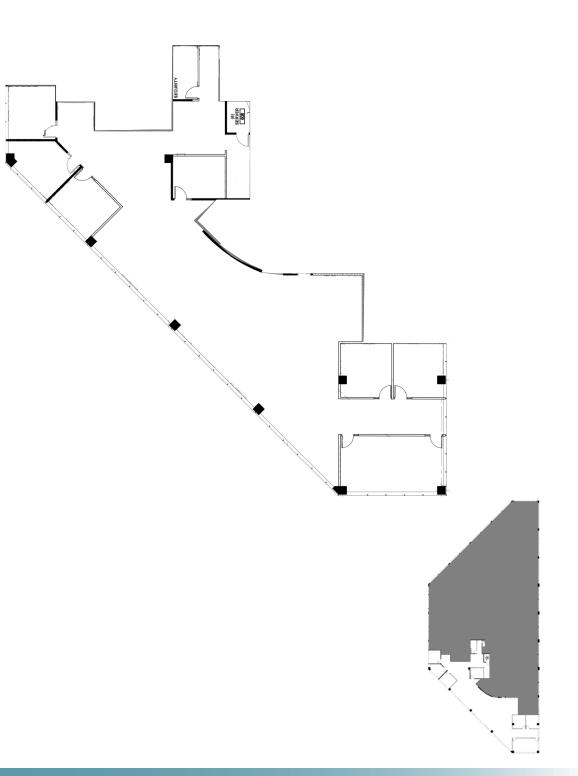

### SUITE 100 ±5,970 SF

- Mix of Privates and Open Office
  - » 3 Private Offices
  - » 4 Conference Room
  - » BreakRoom
  - » Supply Room
  - » IT/Server Room
- Extensive Window-Line with Excellent Views
- Available September 1, 2024