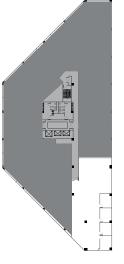

#### SUITE 500 ±13,147 SF

- Professional Service Build-Out
- 24 Private Offices
- 2 Conference Rooms + 1 Training Room
- 3 Storage/ Supply Rooms
- IT Office + Server Room w/ Dedicated Air
- Double-Door Elevator Lobby Entrance
- Turnkey Furniture Available
- Beautiful Views