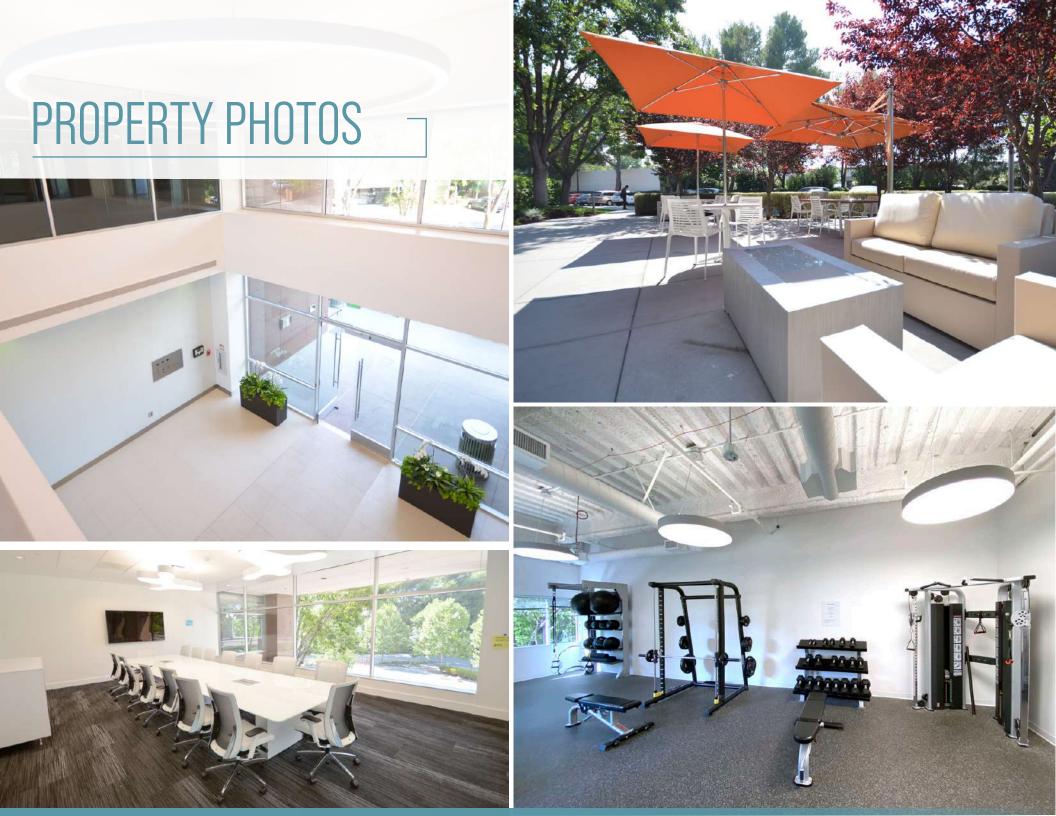

## PROJECT HIGHLIGHTS ¬

- Class A Office
- Common Conference Center
- Fitness Center
- Parking: 3.2/1,000
- Easy access to Highways 101 and 880
- Adjacent to San Jose International Airport
- Immediate access to VTA Lightrail
- High end building lobby
- Walkable restaurants
- Additional flex and co-working opportunities available (Expansive)
- High end outdoor amenity area and work space with Bluetooth audio
- Call for pricing and touring instructions