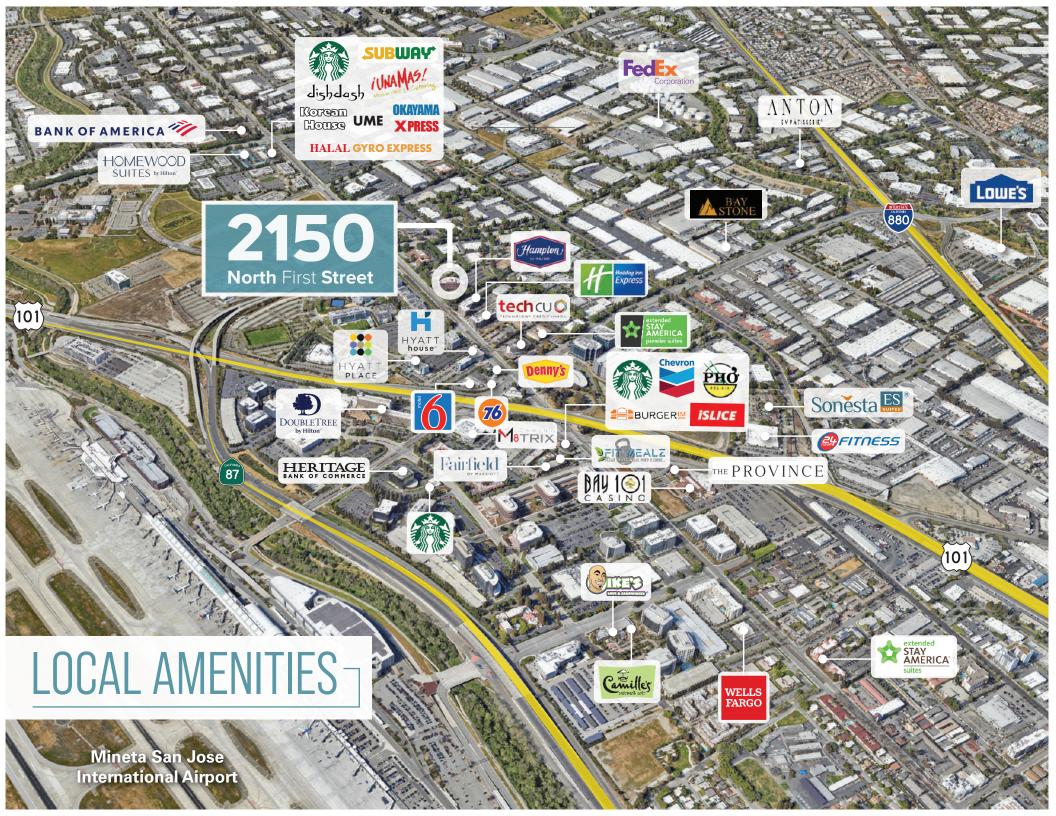

## PROJECT HIGHLIGHTS ¬

- Class A Office
- Common Conference Center
- Fitness Center
- Parking: 3.2/1,000
- Easy access to Highways 101 and 880
- Adjacent to San Jose International Airport
- Immediate access to VTA Lightrail
- High end building lobby
- Walkable restaurants
- Additional flex and co-working opportunities available (Expansive)
- High end outdoor amenity area and work space with Bluetooth audio
- Call for pricing and touring instructions