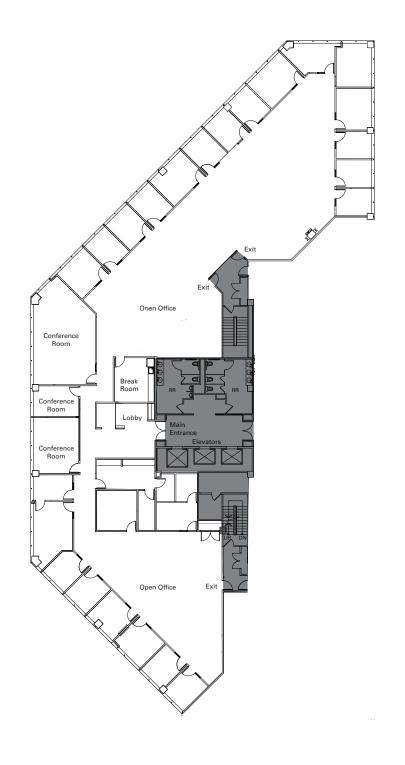

### SUITE 100 ±5,970 SF

- Mix of Privates and Open Office
  - » 3 Private Offices
  - » 4 Conference Room
  - » BreakRoom
  - » Supply Room
  - » IT/Server Room
- Extensive Window-Line with Excellent Views
- Available September 1, 2024

#### SUITE 500 ±13,147 SF

- Professional Service Build-Out
- 24 Private Offices
- 2 Conference Rooms + 1 Training Room
- 3 Storage/ Supply Rooms
- IT Office + Server Room w/ Dedicated Air
- Double-Door Elevator Lobby Entrance
- Turnkey Furniture Available
- Beautiful Views

### SUITE 600 ±6,420 SF

- Mix of Privates and Open Office
  - » 5 Private Offices
  - » Boardroom
  - » Conference Room
  - » Supply Room
  - » Server Room
- Extensive Window-Line with Excellent Views
- Available May 1, 2024