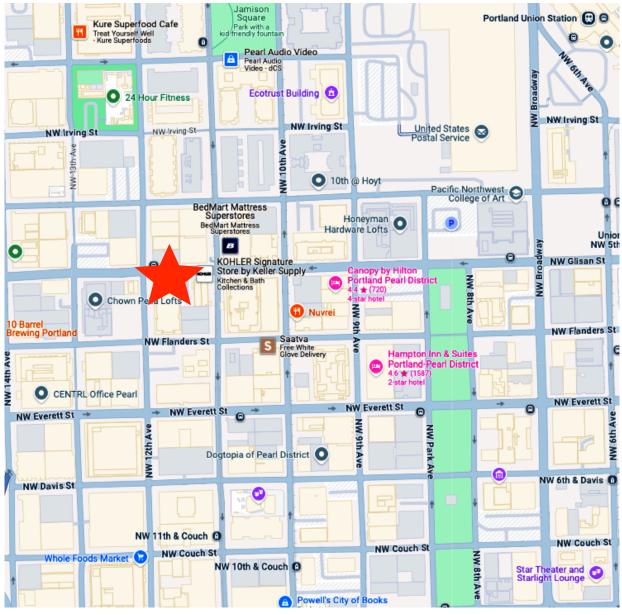

Extremely convenient central location with easy access from I-405, Highway 26, TriMet bus lines, and Portland Streetcar!

### THENEIGHBORHOOD

\* 9,800 ADT (Average Daily Traffic) on NW Glisan & 11th

98

### **SHOP**

Whole Foods
Powell's Books
Joybird
World Foods
Room & Board
French Quarter Linen
Flor Wines
Keen Footwear
Blu Dot
Porsche Studio

#### **EAT**

Umbria Coffee

River Pig Silk Road Khao San Brix Tavern Andina Cider Bite 10 Barrel Brewing Hunt & Gather Deli Deschutes Brewery

#### **PLAY**

Canopy by Hilton YoYoYoga Back Pedal Brewing North Park Blocks 24 Hour Fitness F-45 Training PDX Playdate First Thursday Pearl Pilates Jamison Square