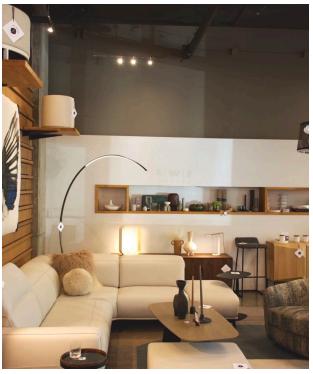

#### **Features:**

- High Ceilings (14 ft.)
- Custom Finishes Throughout
- Polished Concrete Floors
- 100% ADA Accessible
- 2 Parking Spaces in Gated, Indoor Garage (\$200/mo.)
- 1 5x8 Storage Units (at \$75/month)
- Private Bathroom
- Beautiful Wood Features
- Track Lighting