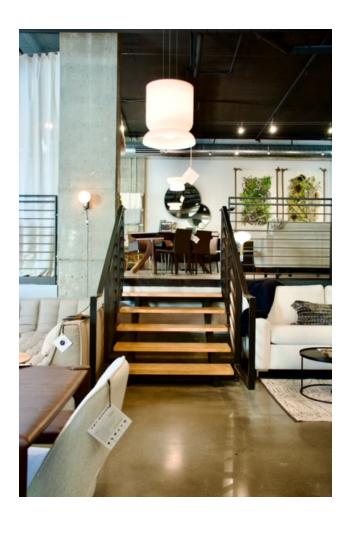

#### **Features:**

- High Ceilings (14 ft.)
- Custom Finishes Throughout
- Polished Concrete Floors
- 100% ADA Accessible
- 2 Parking Spaces in Gated, Indoor Garage (\$200/mo.)
- 1 5x8 Storage Units (at \$75/month)
- Private Bathroom
- Beautiful Wood Features
- Track Lighting