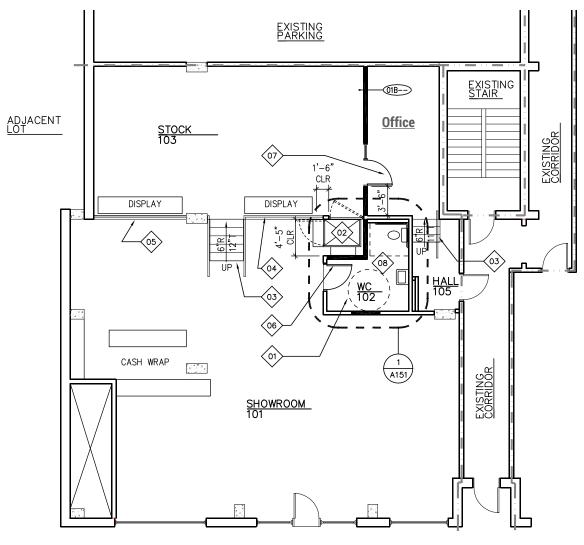

Mobile: 503.720.6335

Email: deb@debbiethomas.com

\* at \$200/mo. per stall \*\* at \$75/mo.





# THE BUILDING

Situated in the heart of the bustling Pearl District, this sleek retail space is surrounded by wonderful restaurants, boutiques, and entertainment! Newly opened Hunt & Gather Deli located nearby for gourmet grab adds to the already high foot and street traffic.

Extremely convenient central location with easy access from I-405, Highway 26, TriMet bus lines, and Portland Streetcar!

#### **Features:**

- High Ceilings (14 ft.)
- Custom Finishes Throughout
- Polished Concrete Floors
- 100% ADA Accessible
- 2 Parking Spaces in Gated, Indoor Garage (\$200/mo.)
- 1 5x8 Storage Units (at \$75/month)
- Private Bathroom
- Beautiful Wood Features
- Track Lighting







## FLOOR PLAN



NW GLISAN STREET



### THENEIGHBORHOOD



\* 9,800 ADT (Average Daily Traffic) on NW Glisan & 11th



98

### **SHOP**

Whole Foods
Powell's Books
Joybird
World Foods
Room & Board
French Quarter Linen
Flor Wines
Keen Footwear
Blu Dot
Porsche Studio

#### **EAT**

Umbria Coffee

River Pig Silk Road Khao San Brix Tavern Andina Cider Bite 10 Barrel Brewing Hunt & Gather Deli Deschutes Brewery

#### **PLAY**

Canopy by Hilton YoYoYoga Back Pedal Brewing North Park Blocks 24 Hour Fitness F-45 Training PDX Playdate First Thursday Pearl Pilates Jamison Square