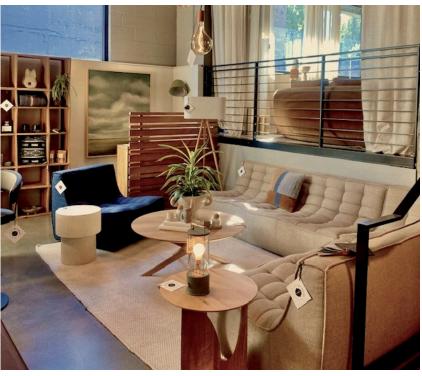

#### **Features:**

- High Ceilings (14 ft.)
- Custom Finishes Throughout
- Polished Concrete Floors
- 100% ADA Accessible
- 2 Parking Spaces in Gated, Indoor Garage (\$200/mo.)
- 1 5x8 Storage Units (at \$75/month)
- Private Bathroom
- Beautiful Wood Features
- Track Lighting