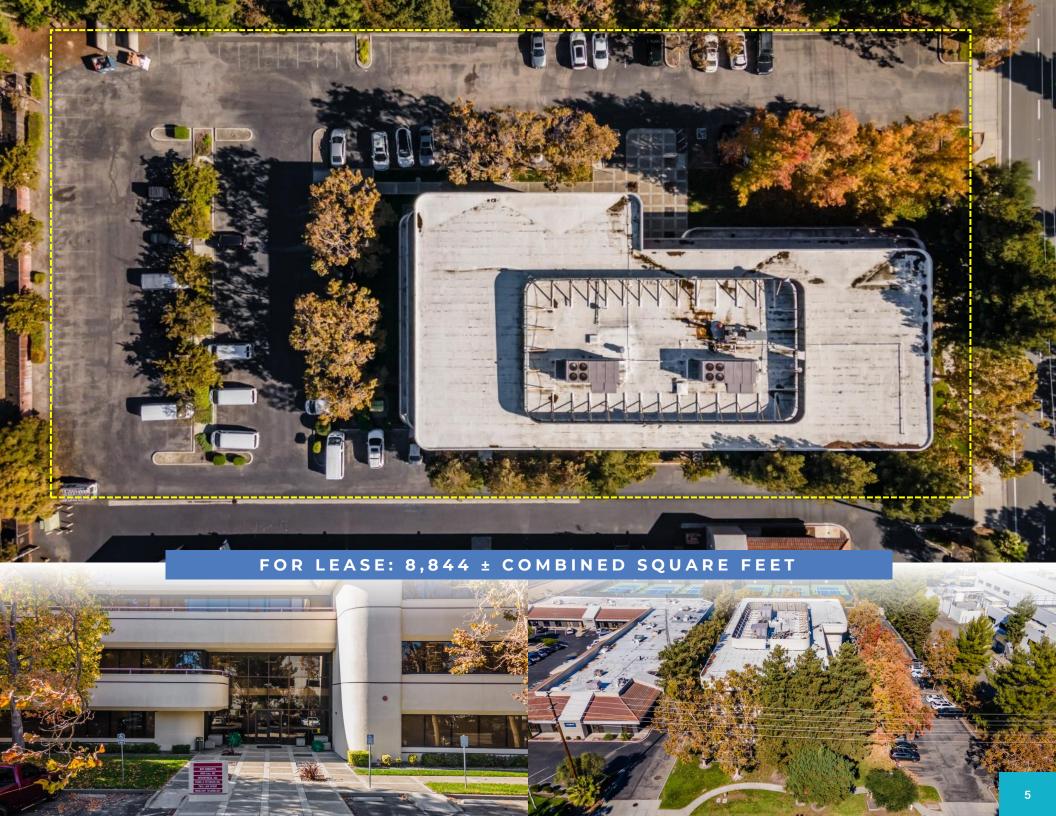

presence of any corporation's logo or name is not intended to indicate or imply affiliation with, or sponsorship or endorsement by, said corporation of Keller Williams, its affiliates or subsidiaries, or any agent, product, service, or commercial listing of Keller Williams, and is solely included for the purpose of providing tenant lessee information about this listing to prospective customers.



# SECTION 1

EXECUTIVE SUMMARY



## **LEASE OPPORTUNITY**



Two Office Spaces Available for Lease



Suite 310: 1,533 SF



• Efficient floor plan with great glass line



Easy access to Highway 101

Local responsive ownership

### \$2.50/SF

LEASE RATE

8,844±

**AVAILABLE SF** 

### FULL **SERVICE**

LEASE TYPE

**OFFICE** 

#### **PROPERTY TYPE**



Flexible lease term

#### Available now



## **3235 KIFER ROAD**

#### FOR LEASE: 8,844 ± COMBINED SQUARE FEET





















## **EXTERIOR GALLERY**







## **COMMON AREA**

#### FOR LEASE: 8,844 ± COMBINED SQUARE FEET





# **SECTION 2**

LOCATION OVERVIEW



"The Mission City" was founded in 1852 and has grown into an internationally diverse community of over 129,000 residents with employment base of about 106,750. With 19.3 square miles of tree-lined neighborhoods, thriving commercial and industrial centers, and 300 days of sunshine each year, Santa Clara is an ideal location for individuals, families and businesses. Santa Clara is at the center of Silicon Valley, where transportation in and around the city is convenient, history is combined with the high-tech industry and attractions draw crowds from all over the U