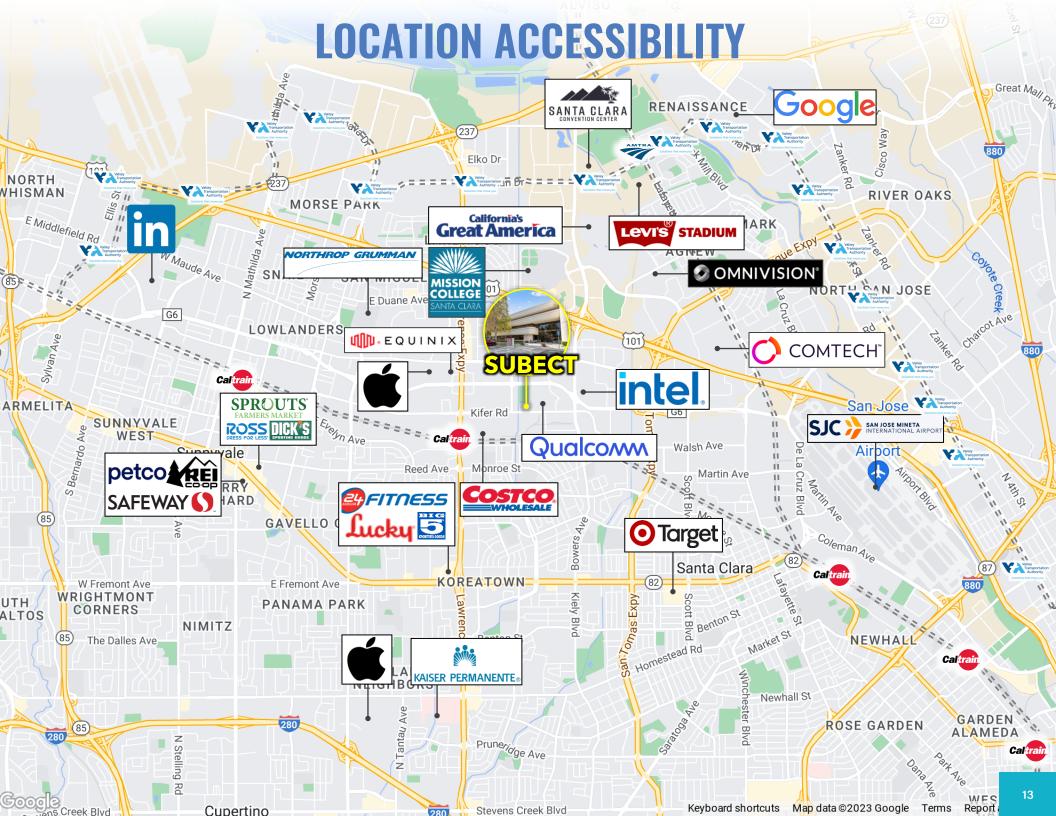

# **SECTION 2**

LOCATION OVERVIEW

"The Mission City" was founded in 1852 and has grown into an internationally diverse community of over 129,000 residents with employment base of about 106,750. With 19.3 square miles of tree-lined neighborhoods, thriving commercial and industrial centers, and 300 days of sunshine each year, Santa Clara is an ideal location for individuals, families and businesses. Santa Clara is at the center of Silicon Valley, where transportation in and around the city is convenient, history is combined with the high-tech industry and attractions draw crowds from all over the US and beyond. The expectations of Silicon Valley are well represented as many top technology firms, including Intel, call Santa Clara home.

## **COMPANY HEADQUARTERS**

Advanced Micro Devices (AMD), Affymetrix, Agilent Technologies, Applied Materials, Arista Networks, Aruba, Auditoria.AI, Brillio, Chegg, Cloudera, Coherent, FileMaker, Hortonworks, Infoblox, Intel, Intevac, Marvell, McAfee, Move inc, National Semiconductor, Nvidia, OmniVision, Ooyala, Palo Alto Networks, Rovi, ServiceNow, SVB Financial Group, Trident Microsystems and Veritas Technologies are among the companies headquartered in Santa Clara. the North American offices of Bandai Namco Entertainment (formerly Namco) was in Santa Clara until its consolidation with its existing offices in Irvine, California.

## **AREA SNAPSHOT**

Santa Clara is home to an extraordinary array of high-tech companies, including Applied Materials, AMD, Intel, Nvidia, Oracle and Ericsson. The city is also home to Santa Clara University, Mission College, California's Great America Theme Park, and Levi's® Stadium, home of the San Francisco 49ers and future host site of Super Bowl LX and FIFA World Cup in 2026.