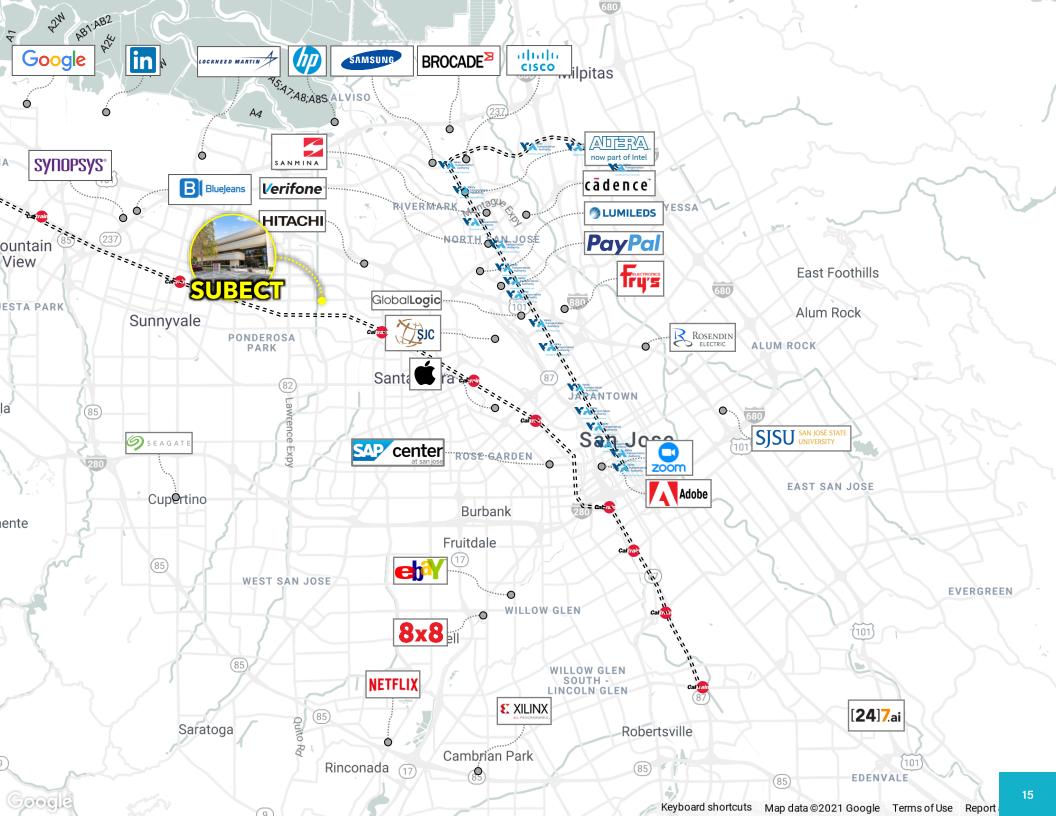

# **SECTION 2**

LOCATION OVERVIEW

"The Mission City" was founded in 1852 and has grown into an internationally diverse community of over 129,000 residents with employment base of about 106,750. With 19.3 square miles of tree-lined neighborhoods, thriving commercial and industrial centers, and 300 days of sunshine each year, Santa Clara is an ideal location for individuals, families and businesses. Santa Clara is at the center of Silicon Valley, where transportation in and around the city is convenient, history is combined with the high-tech industry and attractions draw crowds from all over the US and beyond. The expectations of Silicon Valley are well represented as many top technology firms, including Intel, call Santa Clara home.

## **COMPANY HEADQUARTERS**

Advanced Micro Devices (AMD), Affymetrix, Agilent Technologies, Applied Materials, Arista Networks, Aruba, Auditoria.AI, Brillio, Chegg, Cloudera, Coherent, FileMaker, Hortonworks, Infoblox, Intel, Intevac, Marvell, McAfee, Move inc, National Semiconductor, Nvidia, OmniVision, Ooyala, Palo Alto Networks, Rovi, ServiceNow, SVB Financial Group, Trident Microsystems and Veritas Technologies are among the companies headquartered in Santa Clara. the North American offices of Bandai Namco Entertainment (formerly Namco) was in Santa Clara until its consolidation with its existing offices in Irvine, California.

## **AREA SNAPSHOT**

Santa Clara is home to an extraordinary array of high-tech companies, including Applied Materials, AMD, Intel, Nvidia, Oracle and Ericsson. The city is also home to Santa Clara University, Mission College, California's Great America Theme Park, and Levi's® Stadium, home of the San Francisco 49ers and future host site of Super Bowl LX and FIFA World Cup in 2026.