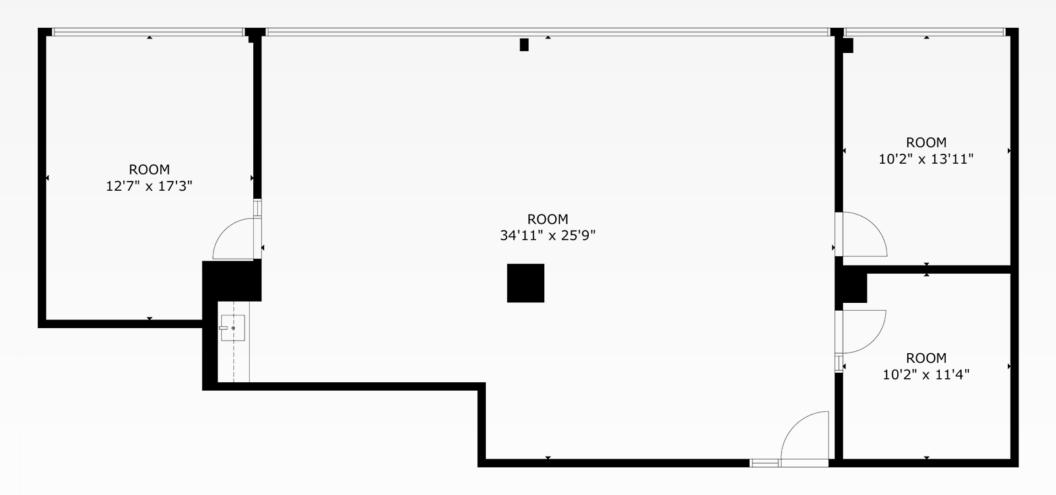

## **LEASE OPPORTUNITY**

Two Office Spaces Available for Lease

Suite 310: 1,533 SF

• Efficient floor plan with great glass line

Easy access to Highway 101

Local responsive ownership

### \$2.50/SF

LEASE RATE

8,844±

**AVAILABLE SF** 

#### FOR LEASE: 8,844 ± COMBINED SQUARE FEET