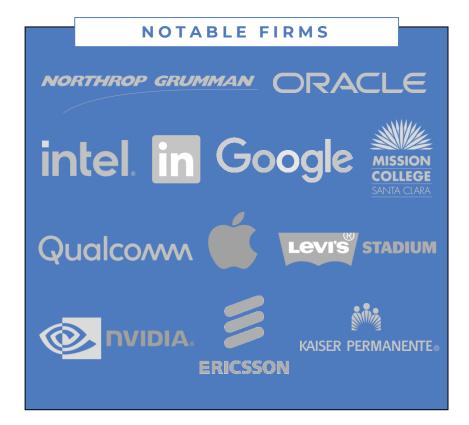

## **COMPANY HEADQUARTERS**

Advanced Micro Devices (AMD), Affymetrix, Agilent Technologies, Applied Materials, Arista Networks, Aruba, Auditoria.AI, Brillio, Chegg, Cloudera, Coherent, FileMaker, Hortonworks, Infoblox, Intel, Intevac, Marvell, McAfee, Move inc, National Semiconductor, Nvidia, OmniVision, Ooyala, Palo Alto Networks, Rovi, ServiceNow, SVB Financial Group, Trident Microsystems and Veritas Technologies are among the companies headquartered in Santa Clara. the North American offices of Bandai Namco Entertainment (formerly Namco) was in Santa Clara until its consolidation with its existing offices in Irvine, California.

## **AREA SNAPSHOT**

Santa Clara is home to an extraordinary array of high-tech companies, including Applied Materials, AMD, Intel, Nvidia, Oracle and Ericsson. The city is also home to Santa Clara University, Mission College, California's Great America Theme Park, and Levi's® Stadium, home of the San Francisco 49ers and future host site of Super Bowl LX and FIFA World Cup in 2026.