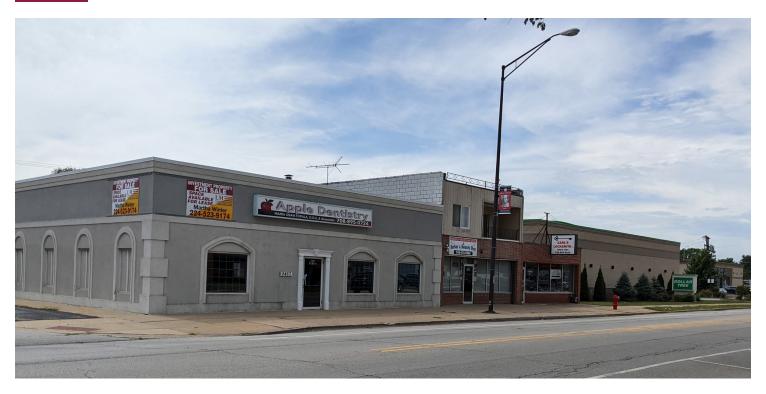

2457 RIDGE ROAD, LANSING, IL 60438

OFFICE BUILDING FOR SALE

### **PROPERTY DESCRIPTION**

Fully leased medical office building available for sale with excellent exposure on busy Ridge Road and off-street parking.

### **PROPERTY HIGHLIGHTS**

- Fully leased to two tenants
- · Located on busy Ridge Road
- Easy access to I-80 and Torrence Ave.
- Easy access to Munster Community Hospital
- · Off-street parking along side and rear of building