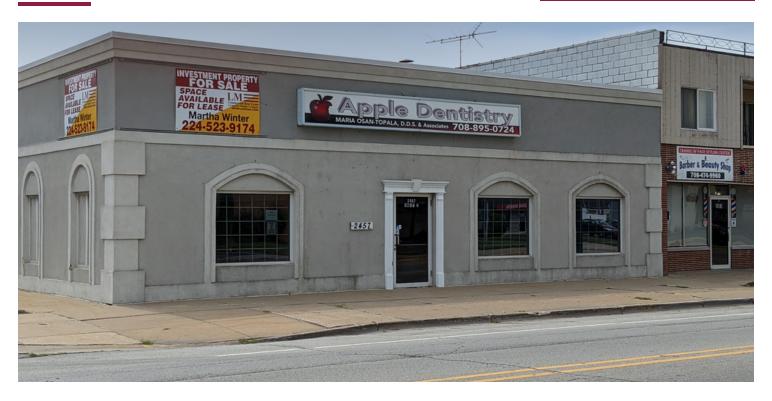

2457 RIDGE ROAD, LANSING, IL 60438

OFFICE BUILDING FOR SALE

### **PROPERTY DESCRIPTION**

Fully leased medical office building available for sale with excellent exposure on busy Ridge Road and off-street parking.

### **PROPERTY HIGHLIGHTS**

- Fully leased to two tenants
- · Located on busy Ridge Road
- Easy access to I-80 and Torrence Ave.
- Easy access to Munster Community Hospital
- · Off-street parking along side and rear of building