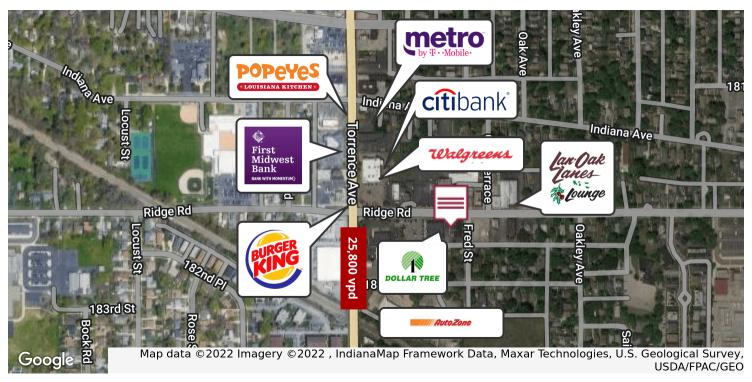

### **PROPERTY DESCRIPTION**

Fully leased medical office building available for sale with excellent exposure on busy Ridge Road and off-street parking.

### **PROPERTY HIGHLIGHTS**

- Fully leased to two tenants
- · Located on busy Ridge Road
- Easy access to I-80 and Torrence Ave.
- Easy access to Munster Community Hospital
- · Off-street parking along side and rear of building