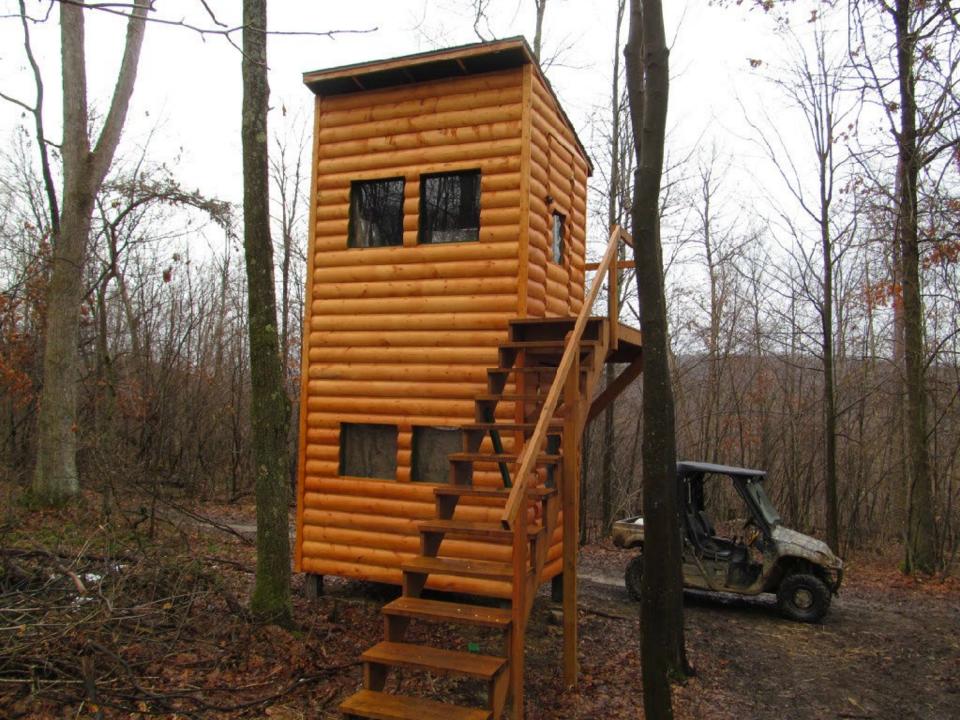

50 + Bucks over 200" reside on the property with several measuring over 300"

12 Enclosed shooting Houses designed for comfort

15 minutes from Nemacolin Woodlands Resort and Lady Luck Casino

Turnkey Operation to include all equipment and furniture