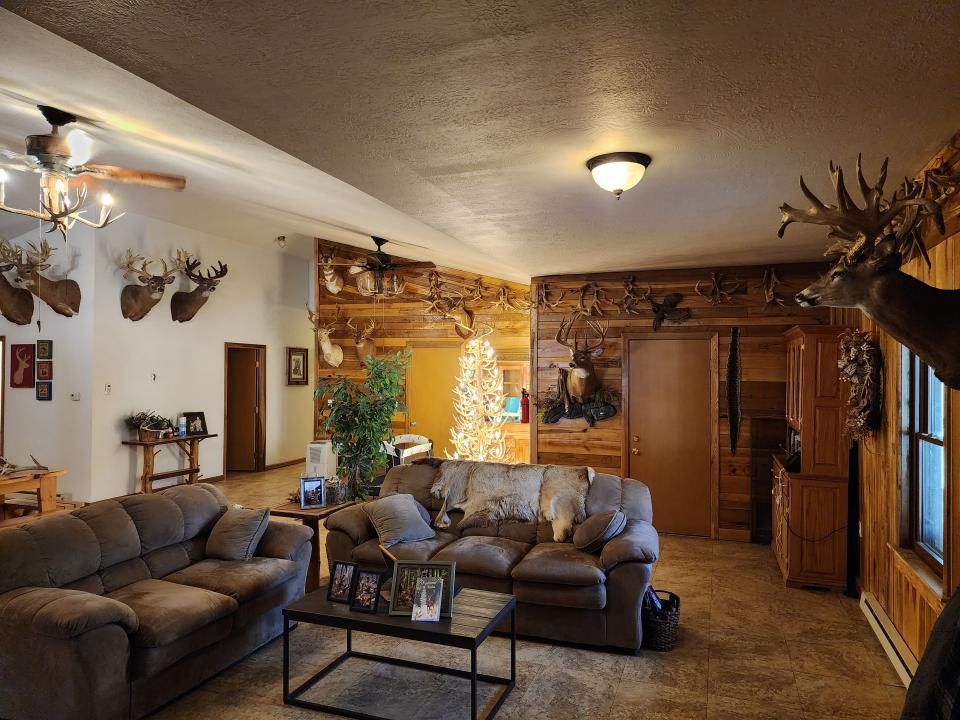

The 7,200sf Lodge was exclusively designed and custom built by its current owner and includes 20 beds throughout 5 private suites, commercial kitchen and immaculate dining room.

The topography of the property is flat to rolling, providing easy access to nearly every acre. Throughout the farm you will find an abundance of natural food sources, White Oak, Red Oak, thickets and open pastures. Streams meander through the Gibbon Glade Whitetail Ranch not only providing quality water sources, but also an adventure when you traverse the property.