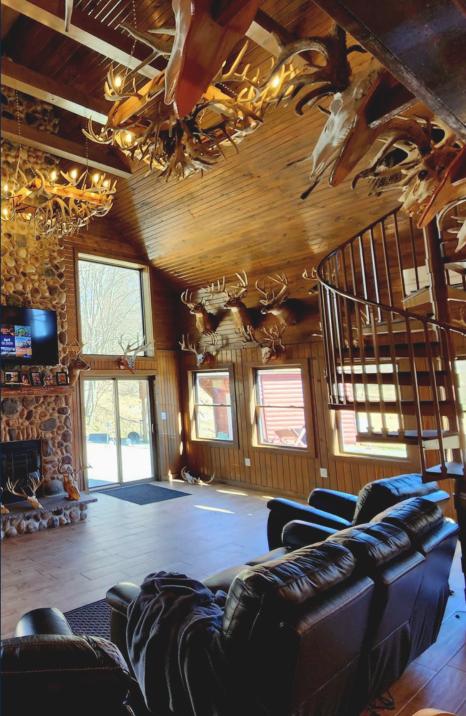

The 7,200sf Lodge was exclusively designed and custom built by its current owner and includes 20 beds throughout 5 private suites, commercial kitchen and immaculate dining room.

The topography of the property is flat to rolling, providing easy access to nearly every acre. Throughout the farm you will find an abundance of natural food sources, White Oak, Red Oak, thickets and open pastures. Streams meander through the Gibbon Glade Whitetail Ranch not only providing quality water sources, but also an adventure when you traverse the property.