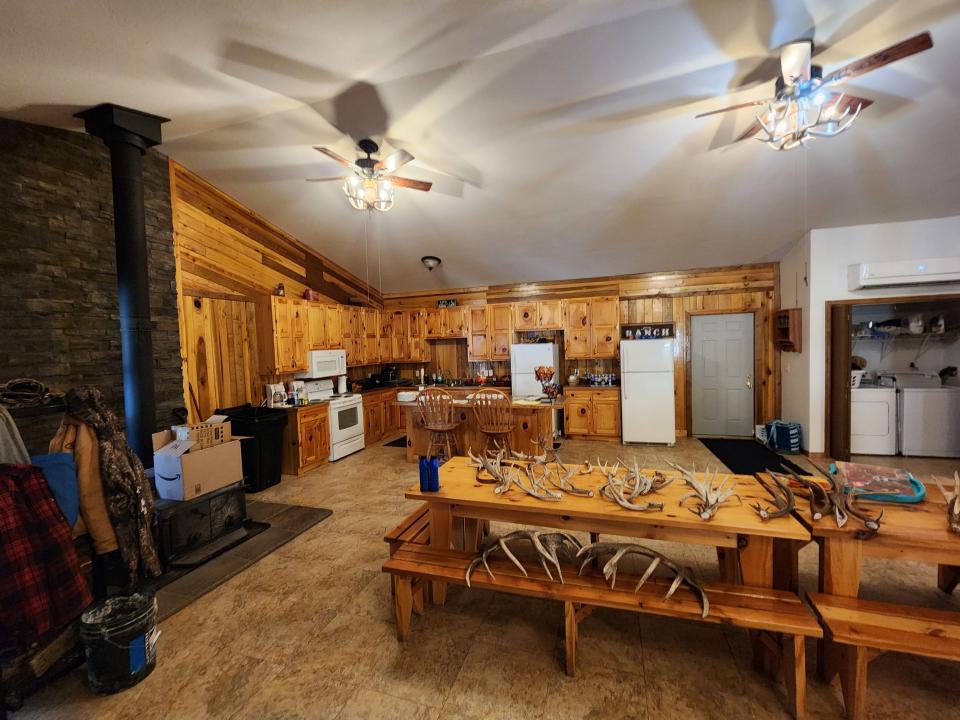

The 7,200sf Lodge was exclusively designed and custom built by its current owner and includes 20 beds throughout 5 private suites, commercial kitchen and immaculate dining room.

The topography of the property is flat to rolling, providing easy access to nearly every acre. Throughout the farm you will find an abundance of natural food sources, White Oak, Red Oak, thickets and open pastures. Streams meander through the Gibbon Glade Whitetail Ranch not only providing quality water sources, but also an adventure when you traverse the property.