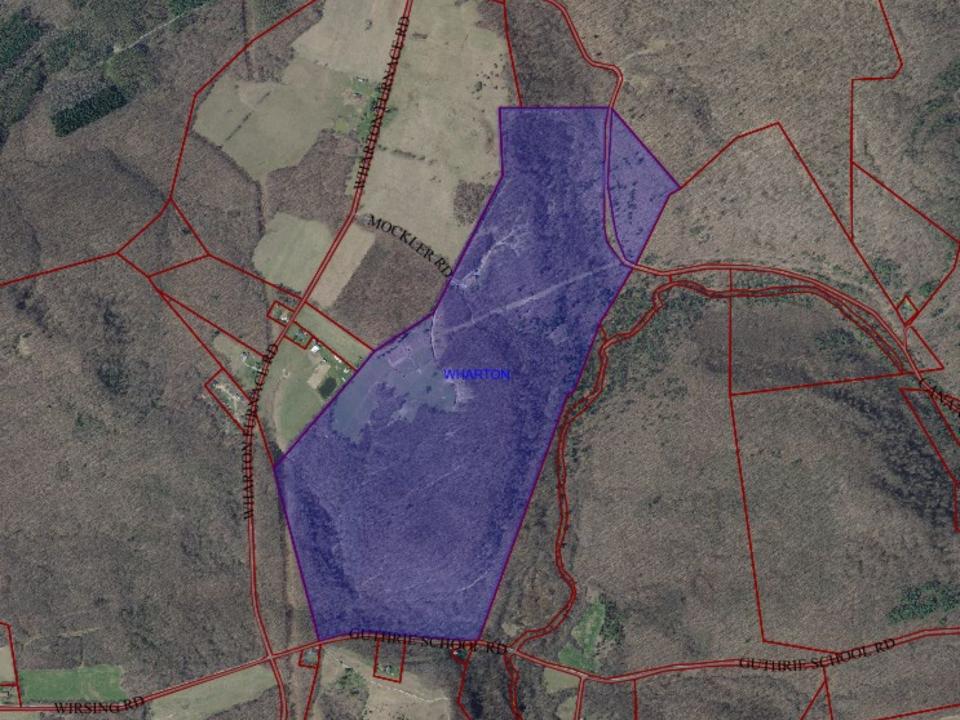

Gibbon Glade Whitetail Ranch 54 Mockler Road, Gibbon Glade, PA 15440

206 Acres – 7,200sf Custom Lodge

4 miles of high-tensil fencing encloses the property to protect the herd.

Ohiopyle

Nemacolin Woodlands Resort

Gibbon Glade Whitetail Ranch