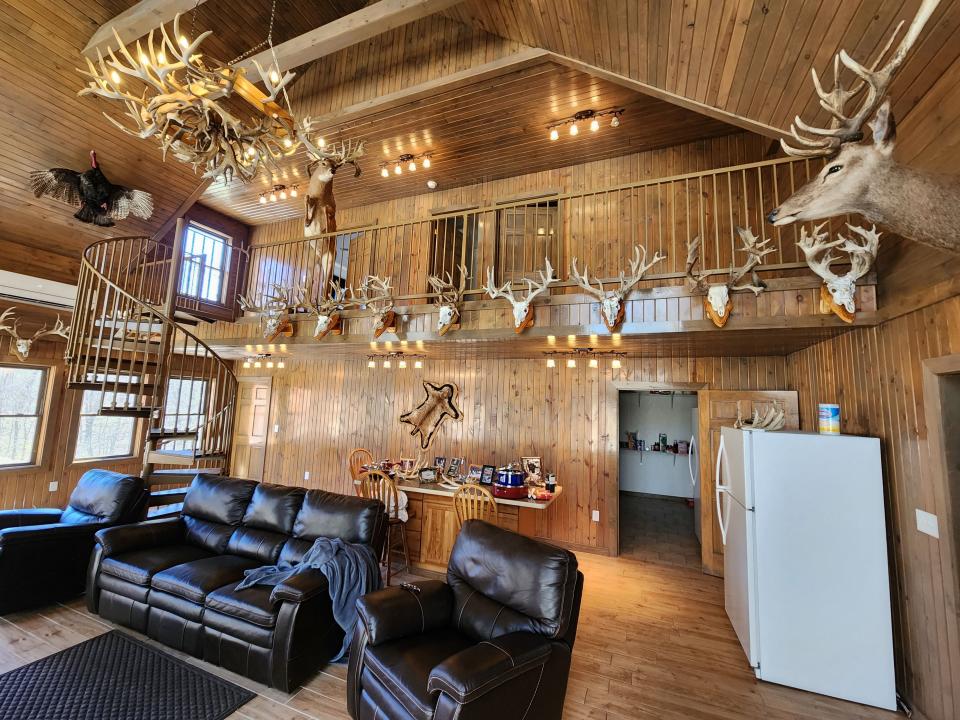

The 7,200sf Lodge was exclusively designed and custom built by its current owner and includes 20 beds throughout 5 private suites, commercial kitchen and immaculate dining room.

The topography of the property is flat to rolling, providing easy access to nearly every acre. Throughout the farm you will find an abundance of natural food sources, White Oak, Red Oak, thickets and open pastures. Streams meander through the Gibbon Glade Whitetail Ranch not only providing quality water sources, but also an adventure when you traverse the property.