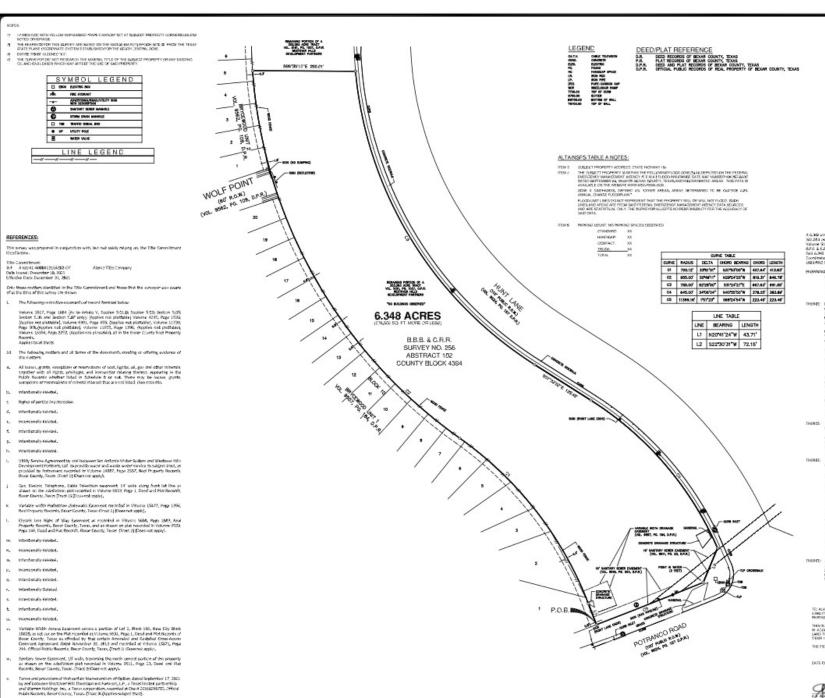

SCALE: 1"= 60"

#### METES AND GOUNDS DESCRIPTION

A CASE on the 20% CBS quarter than content but, now of love quit of a monoiding person in 20% CBS quarter than 20%

(REDNAMALIT a saint on the neminest right of way like of Pritomia Peaul a 100 feet white publishing of olivery, or desaw which of the same feet, but it, of more in Valence to Represent the same of the same same of the sa

THIRE: Departing the northwest right of work like of sale Prisonac Road, doing the northwest line of the sales of the little of the sales of the little of t

8) APAPAPW, a distance of 41.75 heat to a set 97 from and with yellow any control. "Page-Counter", on the continued line of Lot 1, a partit of convenient of the harvit described into).

Monthwesterly, deng a non-despect curve in the lieft, and curve the thing a nation of 783.12 feet, a control region of 375/1971, a cherry bearing and observed of 377/1972 M, 2074-6 feet, for one integrity of 3350 feet (or a cell) from not obtained as regional Transport (or a sold) of months curvature of 80 character (or 107/1972).

Morthwestown, confinelts stone the perferent line of three-word kind? 1, along the Softwarenins, auchbard, sincy the nethrane live of thiraceous is not 15, along the receivable filter of the financiand Software (that 2, or more in five learn SEA), count to the sight, reticional terms of the sight of the sight of the count to the sight, reticional terms of the sight of the sight of the sight of the SPSSILT, a whole there are distincted in SPSSILT SEA, the sight of the si

THERES. IS \$87'28'13' 6, deporting the goet into of sold thresponded Well 3 and place the sould a fire or in it, applicating the enter and or facilities in terrelated with a fire country of the first interface or enter a real fire first in our than more of the first interface or enter a real first from more first first interface or enter a first first in it first first interface or enter a first first in it fills for the enter a first interface or enter a production or enter a first first interface or enter a first first interface or enter a first first interface or enter a first f

Social enthalty, siting a non-langest come to the left; seld convolved no residual (TSSS) feet, in costed implie of SCISSOS is closed foreign and distance of SCISSOS in closed foreign and distance of SCISSOS in Conference of SCISSOS in contract of SCISSOS in Conference o

3.57°08'52" E, a distance of 1.25.40 feet to a set 10" from root a point of currentums of

Fauntements, along a cospect center to die right, and center ituating or colors of elitibilities on control origin or infribibility, a clevel bearing and elitibilities on access origin or infribibility, a clevel bearing and elitibilities and original or infinite bearing one of the control original original or control original or control original origin

Southwesterfer, slong a non-frequent curve to the right, sald curve twelve a new 11259 L6 feet, a central region of 0155721, a dwell bearing and distance of 455721557 W. 223-65 test. Are an environment of 223-55 feet to the PONT OF 025049791 and containing 0.555 cent in the Clare of See Arthur Clare Court