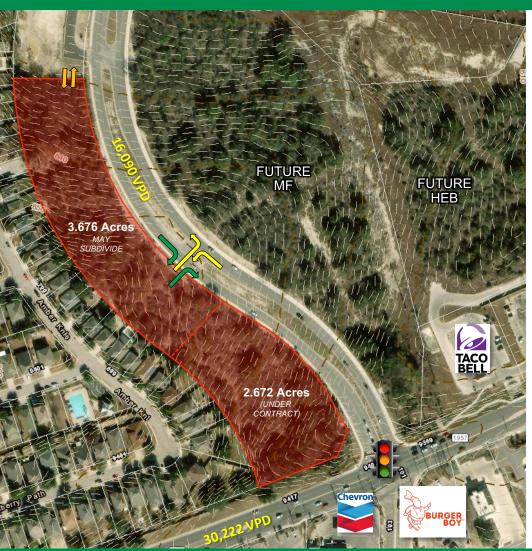

#### SIZE:

2.672 Acres (Under Contract)

3.676 Acres (May Subdivide)

#### **ACCESS:**

+/- 1,250 ft frontage on Hunt Ln with **direct access** to Hunt Ln, TX 151, and Potranco Rd

Joint access easement with neighboring development

#### **ZONING:**

C-3