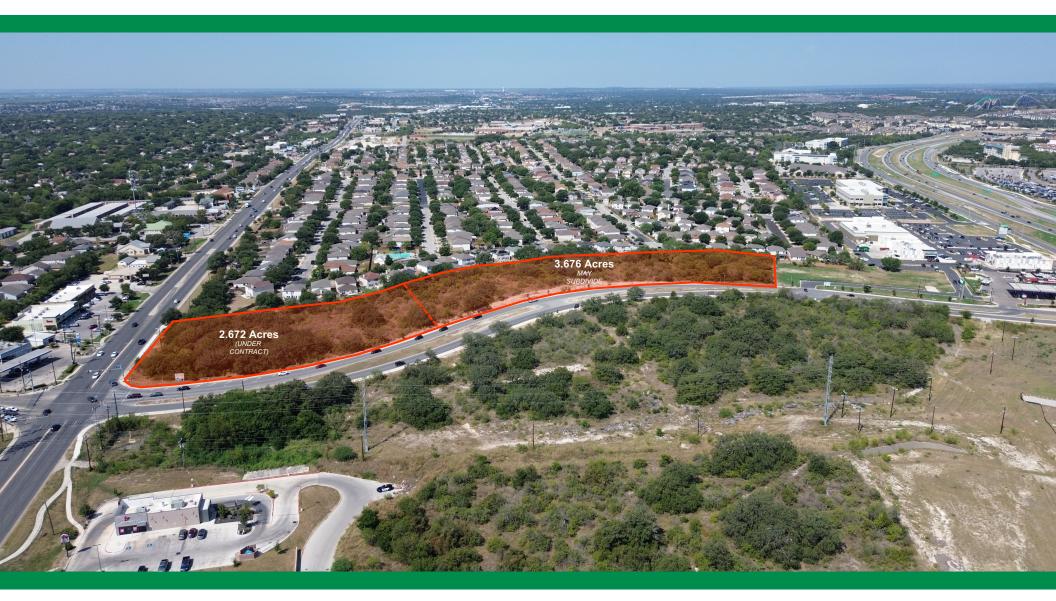

#### SIZE:

2.672 Acres (Under Contract)

3.676 Acres (May Subdivide)

# **TX 151 DEVELOPMENT TRACT**

PREMIER WESTOVER HILLS LOCATION
San Antonio, Texas 78251 | Bexar County

MEDICAL - HOSPITALITY - RETAIL FOR SALE - LEASE - BUILD TO SUIT