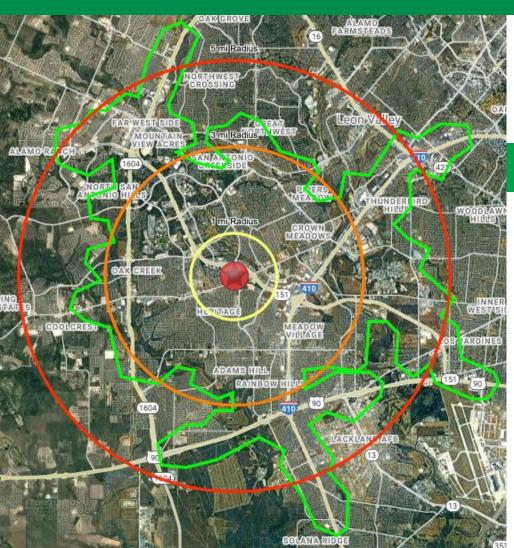

#### **ACCESS:**

+/- 1,250 ft frontage on Hunt Ln with **direct access** to Hunt Ln, TX 151, and Potranco Rd

Joint access easement with neighboring development

#### **HIGHLIGHTS:**

- · Across from Brand New VA Hospital
- Highly **Desirable** Westover Hills Submarket
- Surrounded by Major Employers with +100k daily employees
- Largest Industries include:
  - Retail & Entertainment
  - Healthcare
  - Finance & Insurance
  - Education
  - Tech
  - Government
- Booming Residential Market