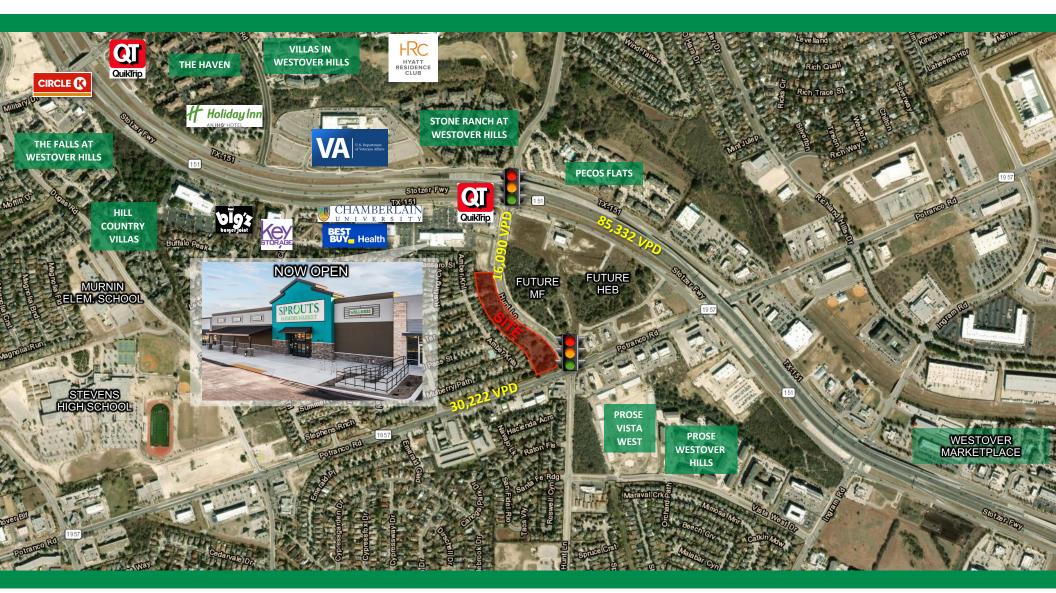

PREMIER WESTOVER HILLS LOCATION
San Antonio, Texas 78251 | Bexar County

MEDICAL - HOSPITALITY - RETAIL FOR SALE - LEASE - BUILD TO SUIT

9901 W IH-10 Suite 725 San Antonio, TX 78230

PREMIER WESTOVER HILLS LOCATION
San Antonio, Texas 78251 | Bexar County

## MEDICAL – HOSPITALITY - RETAIL FOR SALE – LEASE – BUILD TO SUIT

#### SIZE:

2.672 Acres (Under Contract)

3.676 Acres (May Subdivide)

#### **ACCESS:**

+/- 1,250 ft frontage on Hunt Ln with **direct access** to Hunt Ln, TX 151, and Potranco Rd

Joint access easement with neighboring development

#### **HIGHLIGHTS:**

- · Across from Brand New VA Hospital
- Highly **Desirable** Westover Hills Submarket
- Surrounded by Major Employers with +100k daily employees
- Largest Industries include:
  - Retail & Entertainment
  - Healthcare
  - Finance & Insurance
  - Education
  - Tech
  - Government
- Booming Residential Market