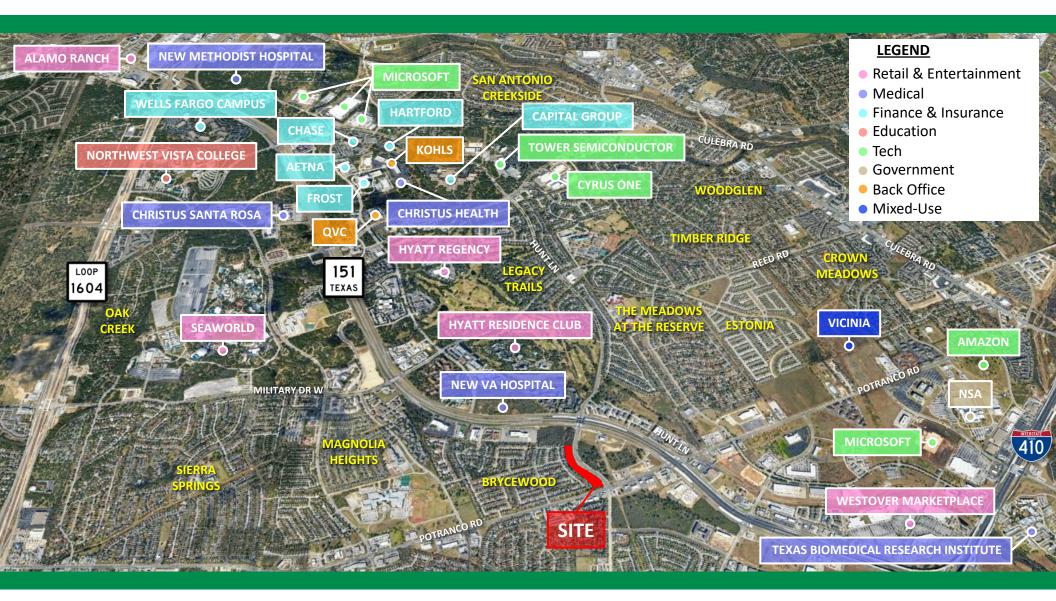

#### **HIGHLIGHTS:**

- · Across from Brand New VA Hospital
- Highly **Desirable** Westover Hills Submarket
- Surrounded by Major Employers with +100k daily employees
- Largest Industries include:
  - Retail & Entertainment
  - Healthcare
  - Finance & Insurance
  - Education
  - Tech
  - Government
- Booming Residential Market