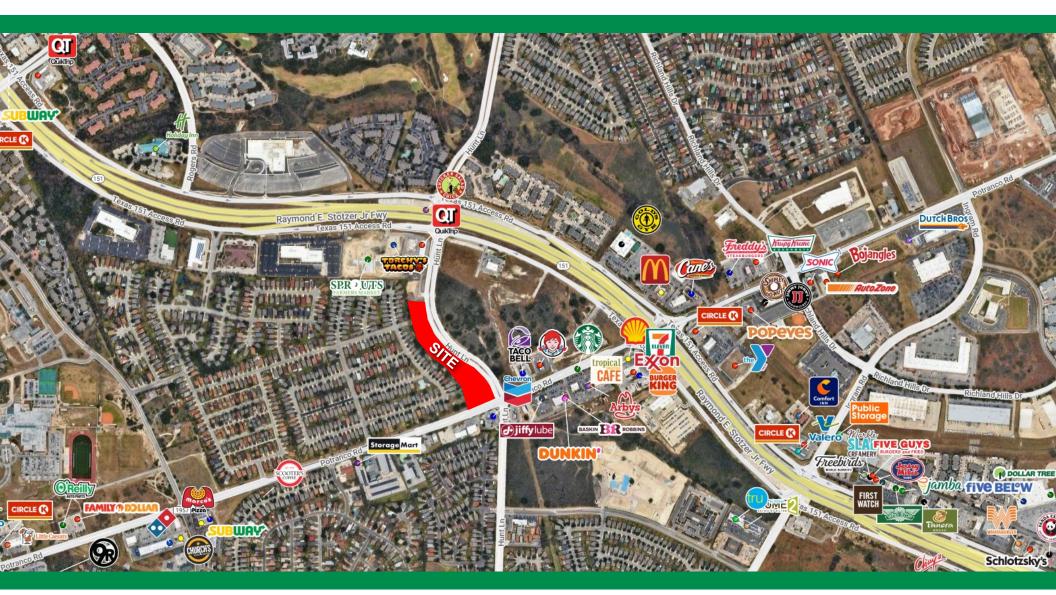

#### **ACCESS:**

+/- 1,250 ft frontage on Hunt Ln with **direct access** to Hunt Ln, TX 151, and Potranco Rd

Joint access easement with neighboring development

#### **HIGHLIGHTS:**

- · Across from Brand New VA Hospital
- Highly **Desirable** Westover Hills Submarket
- Surrounded by Major Employers with +100k daily employees
- Largest Industries include:
  - Retail & Entertainment
  - Healthcare
  - Finance & Insurance
  - Education
  - Tech
  - Government
- Booming Residential Market