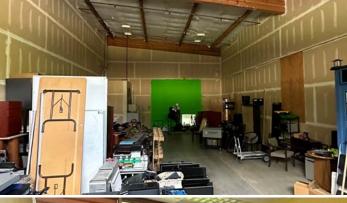

### Rare smaller industrial for lease in Salmon Creek area

| TOTAL SF       | ±8,500 SF                                                                      |  |
|----------------|--------------------------------------------------------------------------------|--|
| WAREHOUSE      | ±7,500 SF                                                                      |  |
| OFFICE         | ±1,000 SF with additional office available on request                          |  |
| ROOMS          | Office area mix of open bull pen, privates, conference rooms and meeting rooms |  |
| LOADING        | Grade level loading                                                            |  |
| PARKING        | 18 Dedicated parking stalls with additional parking/yard available             |  |
| TAXES          | No Oregon taxes                                                                |  |
| CEILING HEIGHT | 22-24′                                                                         |  |
| MANAGEMENT     | Professionally owned and managed                                               |  |
| CONSTRUCTION   | High quality concrete                                                          |  |
| CONSTRUCTION   | Within 30 days                                                                 |  |

## FLOOR PLAN

| SF | ACE OPTIONS     | Total SF | Office SF |                     |
|----|-----------------|----------|-----------|---------------------|
|    | Total Available | 8,500 SF | 1,000 SF  |                     |
|    | Suite 108       | 1,000    | 1,000     |                     |
|    | Suite 109 A     | 2,500    | 1,000     |                     |
|    | Suite 109 B     | 5,000    | None      | Grade level loading |