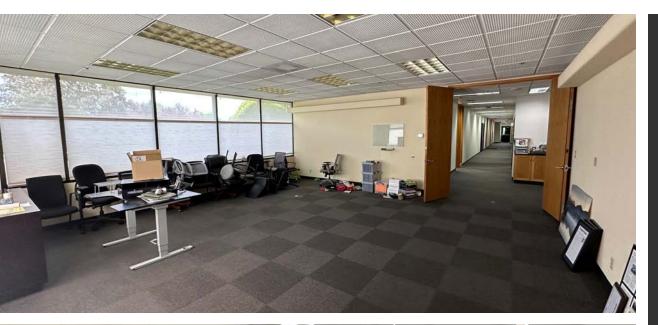

### Rare smaller industrial for lease in Salmon Creek area

| TOTAL SF       | ±8,500 SF                                                                      |  |
|----------------|--------------------------------------------------------------------------------|--|
| WAREHOUSE      | ±7,500 SF                                                                      |  |
| OFFICE         | ±1,000 SF with additional office available on request                          |  |
| ROOMS          | Office area mix of open bull pen, privates, conference rooms and meeting rooms |  |
| LOADING        | Grade level loading                                                            |  |
| PARKING        | 18 Dedicated parking stalls with additional parking/yard available             |  |
| TAXES          | No Oregon taxes                                                                |  |
| CEILING HEIGHT | 22-24′                                                                         |  |
| MANAGEMENT     | Professionally owned and managed                                               |  |
| CONSTRUCTION   | High quality concrete                                                          |  |
| CONSTRUCTION   | Within 30 days                                                                 |  |