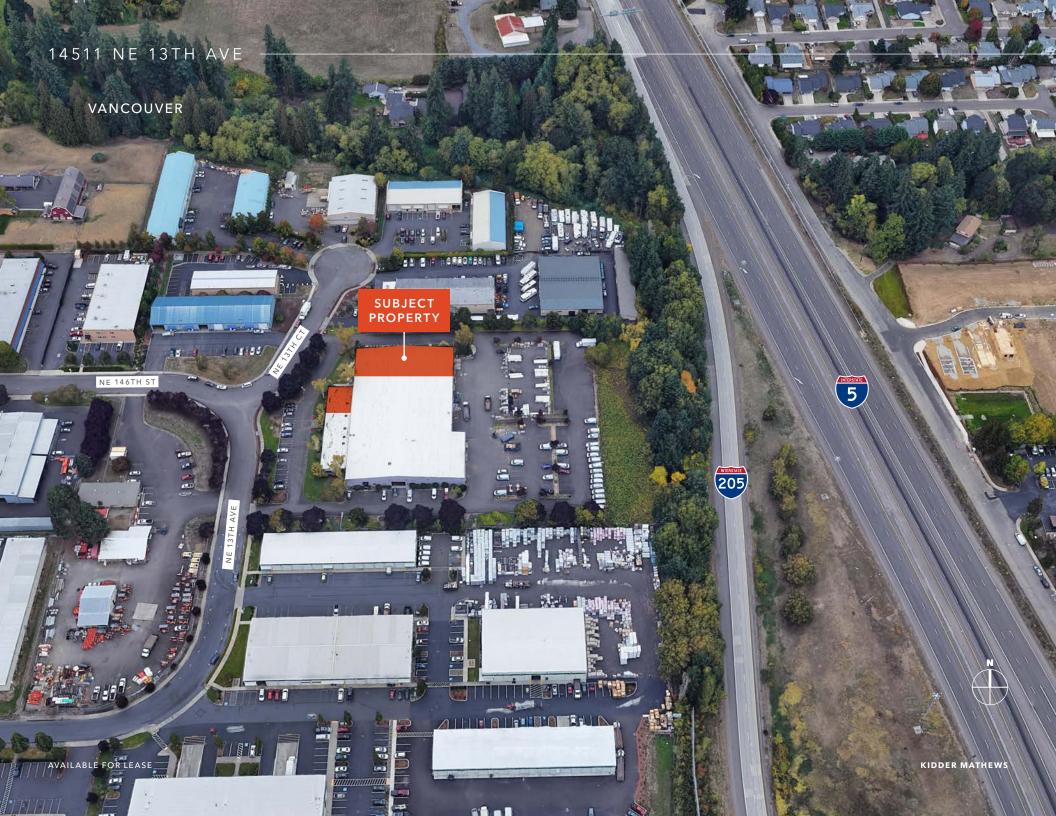

# FOR LEASE

Vancouver
Industrial/Office
with Immediate
I-5 Freeway Access

14511 NE 13TH AVE VANCOUVER, WA

Excellent Vancouver location in Salmon Creek area with great I-5 freeway access.

16 MIN 24 MIN DOWNTOWN VANCOUVER

PORTLAND CBD

AVAILABLE FOR LEASE KIDDER MATHEWS