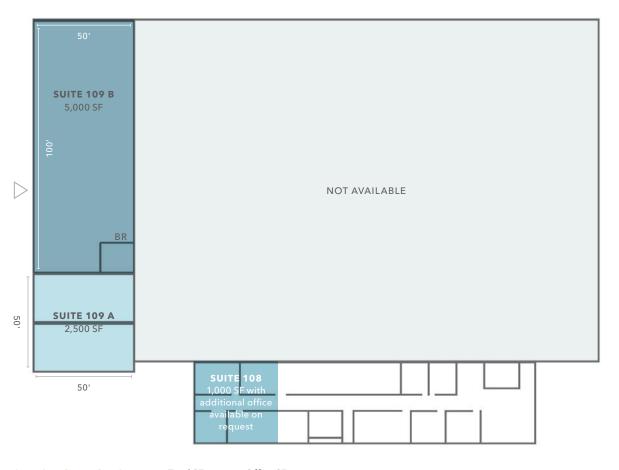

## FLOOR PLAN

| SF | ACE OPTIONS     | Total SF | Office SF |                     |
|----|-----------------|----------|-----------|---------------------|
|    | Total Available | 8,500 SF | 1,000 SF  |                     |
|    | Suite 108       | 1,000    | 1,000     |                     |
|    | Suite 109 A     | 2,500    | 1,000     |                     |
|    | Suite 109 B     | 5,000    | None      | Grade level loading |