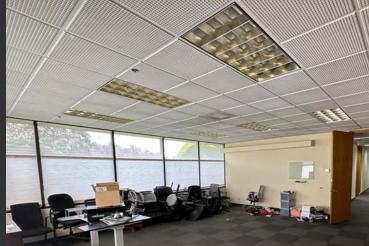

### Rare smaller industrial for lease in Salmon Creek area

| TOTAL SF       | ±8,500 SF                                                                      |  |
|----------------|--------------------------------------------------------------------------------|--|
| WAREHOUSE      | ±7,500 SF                                                                      |  |
| OFFICE         | ±1,000 SF with additional office available on request                          |  |
| ROOMS          | Office area mix of open bull pen, privates, conference rooms and meeting rooms |  |
| LOADING        | Grade level loading                                                            |  |
| PARKING        | 18 Dedicated parking stalls with additional parking/yard available             |  |
| TAXES          | No Oregon taxes                                                                |  |
| CEILING HEIGHT | 22-24′                                                                         |  |
| MANAGEMENT     | Professionally owned and managed                                               |  |
| CONSTRUCTION   | High quality concrete                                                          |  |
| CONSTRUCTION   | Within 30 days                                                                 |  |