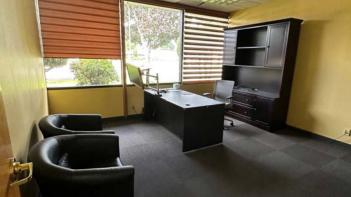

### Rare smaller industrial for lease in Salmon Creek area

| TOTAL SF       | ±8,500 SF                                                                      |  |
|----------------|--------------------------------------------------------------------------------|--|
| WAREHOUSE      | ±7,500 SF                                                                      |  |
| OFFICE         | ±1,000 SF with additional office available on request                          |  |
| ROOMS          | Office area mix of open bull pen, privates, conference rooms and meeting rooms |  |
| LOADING        | Grade level loading                                                            |  |
| PARKING        | 18 Dedicated parking stalls with additional parking/yard available             |  |
| TAXES          | No Oregon taxes                                                                |  |
| CEILING HEIGHT | 22-24′                                                                         |  |
| MANAGEMENT     | Professionally owned and managed                                               |  |
| CONSTRUCTION   | High quality concrete                                                          |  |
| CONSTRUCTION   | Within 30 days                                                                 |  |