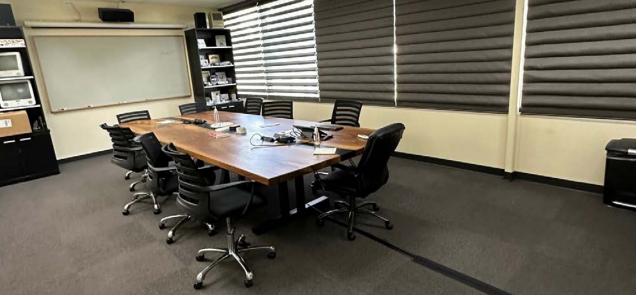

### Rare smaller industrial for lease in Salmon Creek area

| TOTAL SF       | ±8,500 SF                                                                      |  |
|----------------|--------------------------------------------------------------------------------|--|
| WAREHOUSE      | ±7,500 SF                                                                      |  |
| OFFICE         | ±1,000 SF with additional office available on request                          |  |
| ROOMS          | Office area mix of open bull pen, privates, conference rooms and meeting rooms |  |
| LOADING        | Grade level loading                                                            |  |
| PARKING        | 18 Dedicated parking stalls with additional parking/yard available             |  |
| TAXES          | No Oregon taxes                                                                |  |
| CEILING HEIGHT | 22-24′                                                                         |  |
| MANAGEMENT     | Professionally owned and managed                                               |  |
| CONSTRUCTION   | High quality concrete                                                          |  |
| CONSTRUCTION   | Within 30 days                                                                 |  |