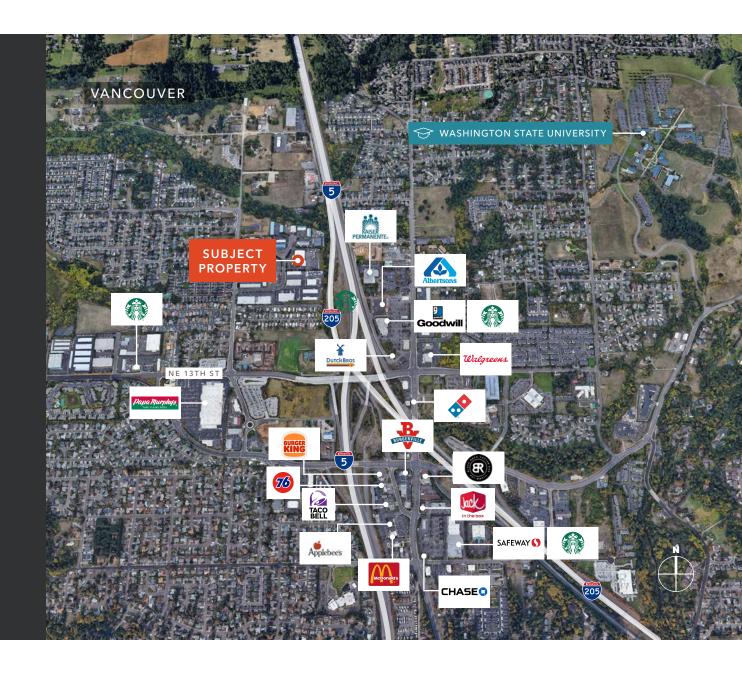

# HIGHLY-**ACCESSIBLE** LOCATION

Close to Washington State University, Legacy Salmon Creek Medical Center, and the Vancouver Clinic.

Close proximity to numerous restaurants, retail and other support services.

Excellent Vancouver location in Salmon Creek area with great I-5 freeway access.

16 MIN 24 MIN DOWNTOWN VANCOUVER

PORTLAND CBD

AVAILABLE FOR LEASE KIDDER MATHEWS