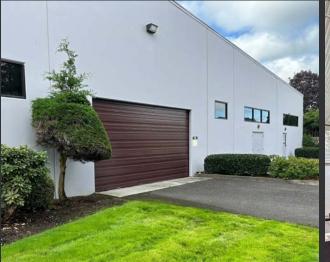

### Rare smaller industrial for lease in Salmon Creek area

| TOTAL SF       | ±8,500 SF                                                                      |  |
|----------------|--------------------------------------------------------------------------------|--|
| WAREHOUSE      | ±7,500 SF                                                                      |  |
| OFFICE         | ±1,000 SF with additional office available on request                          |  |
| ROOMS          | Office area mix of open bull pen, privates, conference rooms and meeting rooms |  |
| LOADING        | Grade level loading                                                            |  |
| PARKING        | 18 Dedicated parking stalls with additional parking/yard available             |  |
| TAXES          | No Oregon taxes                                                                |  |
| CEILING HEIGHT | 22-24′                                                                         |  |
| MANAGEMENT     | Professionally owned and managed                                               |  |
| CONSTRUCTION   | High quality concrete                                                          |  |
| CONSTRUCTION   | Within 30 days                                                                 |  |

## FLOOR PLAN

| SF | ACE OPTIONS     | Total SF | Office SF |                     |
|----|-----------------|----------|-----------|---------------------|
|    | Total Available | 8,500 SF | 1,000 SF  |                     |
|    | Suite 108       | 1,000    | 1,000     |                     |
|    | Suite 109 A     | 2,500    | 1,000     |                     |
|    | Suite 109 B     | 5,000    | None      | Grade level loading |