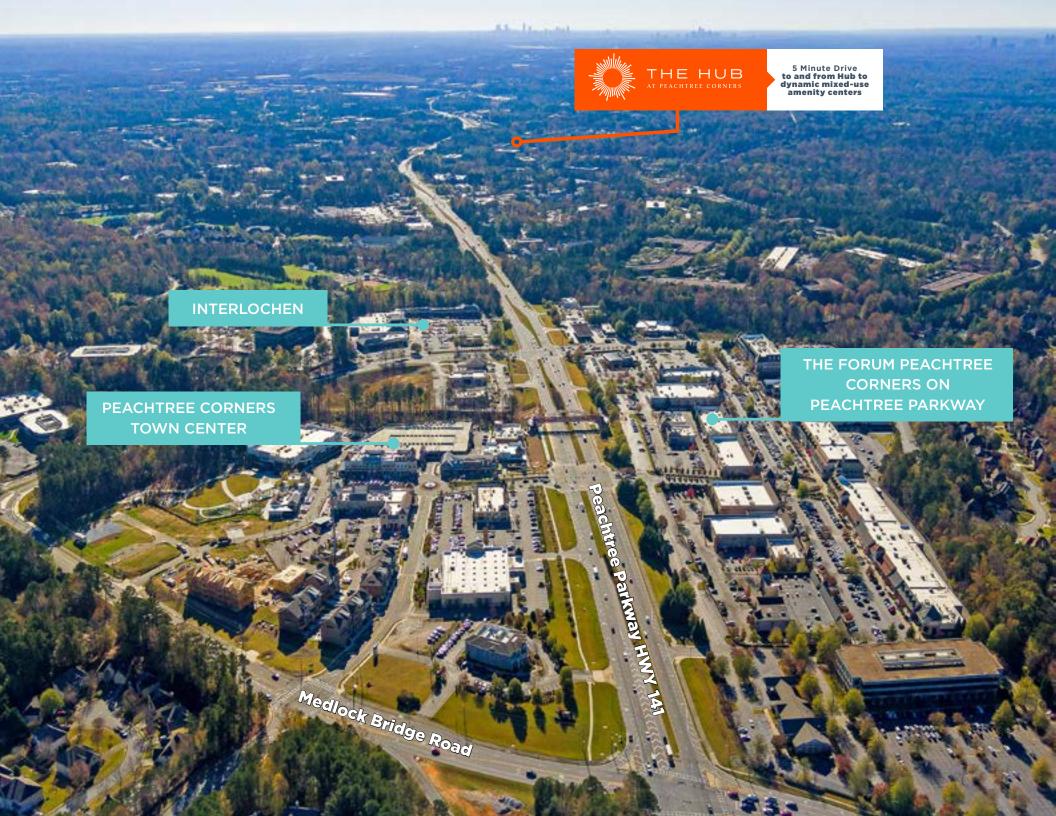

# DRIVING DEVELOPMENT

#### THE FORUM PEACHTREE CORNERS

One of metro Atlanta's most walkable retail destinations, The Forum offers dozens of dining and shopping options just up Peachtree Parkway.

#### PEACHTREE CORNERS TOWN CENTER

Peachtree Corners' first true mixed-use development, Town Center offers shopping, dining, multi-family living and a boutique hotel.

41,000<sup>+</sup> Residents Call Peachtree Corners home