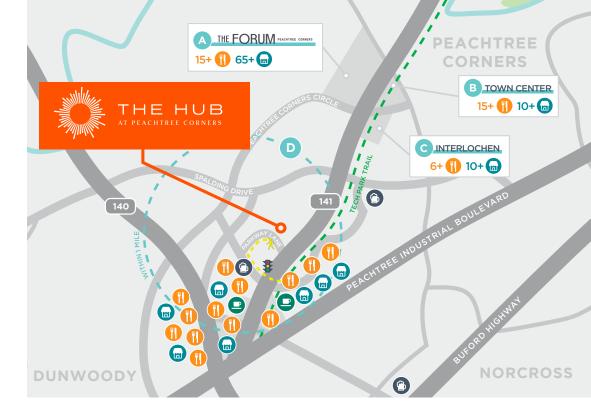

# DRIVING DEVELOPMENT

#### THE FORUM PEACHTREE CORNERS

One of metro Atlanta's most walkable retail destinations, The Forum offers dozens of dining and shopping options just up Peachtree Parkway.

#### PEACHTREE CORNERS TOWN CENTER

Peachtree Corners' first true mixed-use development, Town Center offers shopping, dining, multi-family living and a boutique hotel.

41,000<sup>+</sup> Residents Call Peachtree Corners home