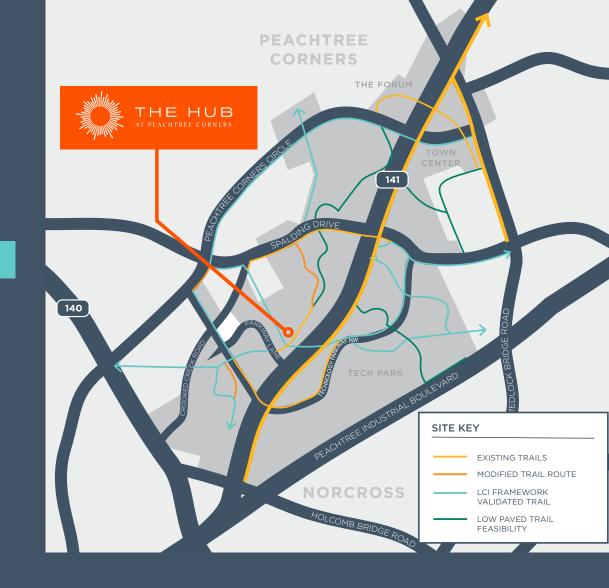

# BLAZING TRAILS

With new amenity-driven developments such as residential, retail, and office spaces soon to be connected by Tech Park's 11.5-mile planned trail system - Peachtree Corners boasts a growing community with a character all its own.